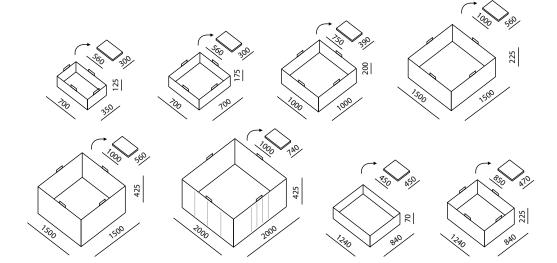

### **COLLAPSIBLE SPILL BUND UNIQUE**

- Ideal for placement under racks storing hazardous materials in industrial or chemical storage facilities
- Also suitable for storing IBC containers, barrels, or canisters on pallets, etc.
- Two types of side supports rigid and collapsible
- Collapsible side supports allow easy entry/exit from the bund
- Option to select material type and bund size based on customer requirements
- Available in sizes to hold up to 16 IBC containers
- Bund can be unfolded into a flat surface for convenient cleaning