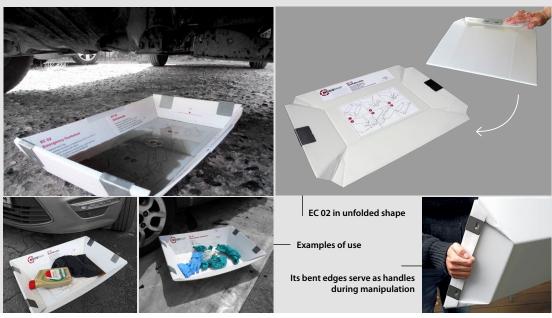

### **EMERGENCY CONTAINER EC**

- Smaller foldable container made of a triple-layer polypropylene sheet
- Designed to capture liquid and solid contaminated or hazardous materials
- Material resists acids, alkalis, solvents, etc.
- Clever construction allows quick assembly without tools
- Design and low cost enable disposal of the container along with the waste

CONTAINMENT OF LEAKING LIQUIDS — STOP THE SPREAD OF LEAKING LIQUIDS — LIQUID LEAK CLEAN-UP

**Emergency containers** 