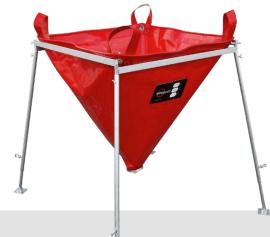

### **INDUSTRIAL FOLDING FUNNEL IFF**

- Ideal for use in hard-to-reach areas, heights (e.g. broken pipes), etc.
- 4 handles at the corners for hanging and easy handling
- The funnel can be used separately or hung on a special stand
- Folding design saves space when storing
- Chemically resistant material
- 2 size variants volume of 10 and 140 liters