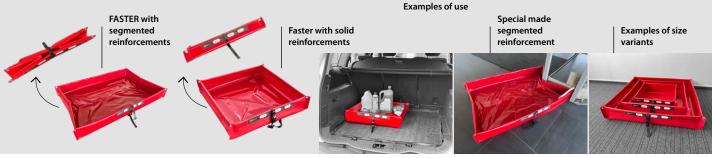

### **COLLAPSIBLE FLEXIBLE UTILITY TRAY FASTER**

- Simple spill tray for extremely fast containment of hazardous substances, e.g. in warehouses or workshops
- Rolling construction saves space during storage and speeds up deployment
- Also ideal for cleaning or decontaminating tools, equipment, maintenance tasks, and for storing canisters or other containers with hazardous substances

Use e.g. for washing, cleaning or decontamination of tools, instruments, spare parts, etc.

- Can be used as a substitute for a drain cover to protect drains from hazardous substances
- 2 types of construction solid or segmented reinforcements
- Chemically resistant material
- Corner eyelets for hanging
- Available in multiple size variants volume from 20 to 292 liters