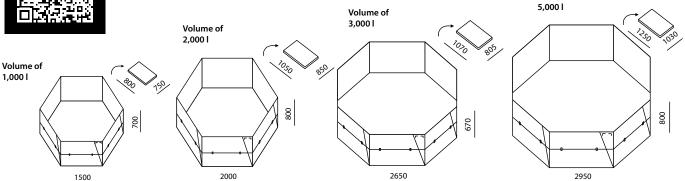

### **SELF-SUPPORTING TANK**

Ideal as a collection containment tank for capturing large amounts of leaking hazardous liquids

- Also suitable for pumping leaking liquids during accidents or as a backup water source in hard-toreach areas
- Welded side panels maintain the upright structure of the tank even when it is empty
- Side handles for easy manipulation
- Option to equip with one or more drain holes (when equipped with multiple drain holes opposite each other, the tank can serve as a flow-through system)
- Chemically resistant material (acids, oils, petroleum products, alkaline substances, etc.)

Volume of

Available in volumes from 1,000 to 5,000 liters

CONTAINMENT OF LEAKING LIQUIDS — STOP THE SPREAD OF LEAKING LIQUIDS — LIQUID LEAK CLEAN-UP