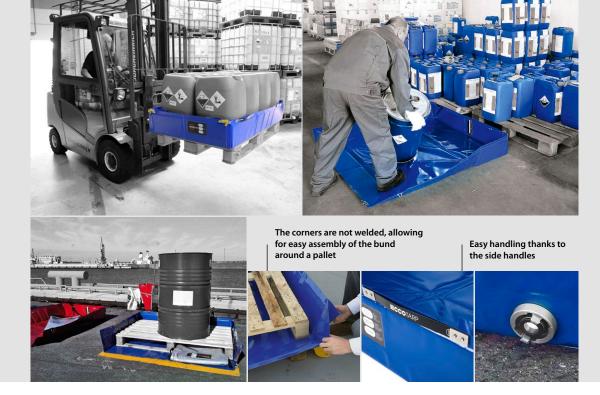

## Solving the leakage of dangerous substances in industry, warehouses, etc.

CONTAINMENT OF LEAKING LIQUIDS — STOP THE SPREAD OF LEAKING LIQUIDS — LIQUID LEAK CLEAN-UP

- Ideal for containing hazardous substances from drums, IBC containers, and barrels transported on pallets
- The special shape of the bund's design allows it to fit precisely around the pallet
- The folding corners of the bund enable it to unfold into a flat surface, making it easy to handle the pallet stored inside the bund
- The bund with containers on pallets can be placed on another pallet and easily moved, e.g. with a forklift - "sandwich" folding system (pallet-bund-pallet)
- Chemically resistant material withstands petroleum products, alkaline substances, acids, and more
- Side handles for easy handling of the empty bund
- 2 size variants of the bund CARGO (volume 210 l) and DP (volume 300 l)