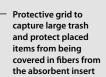

### **METAL SORBENT DISPENSER CART SDC 05**

- For immediate application of absorbent
- Ideal for even application over large areas without unnecessary waste of absorbent
- Can be stored in a ready-to-use position at a suitable location, such as in a factory hall or warehouse, at a gas station, at an airport, in workshops, car repair shops, etc.
- For all commonly used types of absorbents

- Easily adjustable density and spread width
- The metal construction protects the absorbent in the hopper from moisture, ensuring the cart is always ready for immediate use without the degradation of the prepared spreading material
- Hopper capacity: 65 liters
- Weight of the cart without absorbent: 22 kg

Examples of use