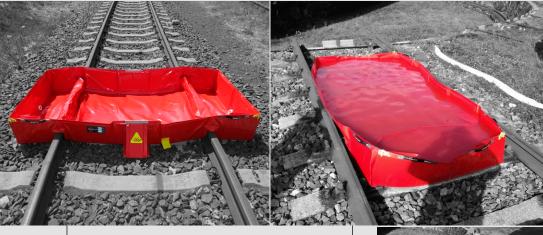

### **COLLAPSIBLE SPILL BUND RAIL**

- Ideal for containing hazardous substance leaks on railway tracks - e.g. during railway accidents, at train stations, in railway depots, or during downtime of filled tanker cars
- Designed to accurately fit between the rail tracks (gauge 1435 mm)
- Volume of 800 liters

- Chemically resistant material
- Option to place the bund across the tracks or longitudinally in the inner space between the tracks
- Increased stability is provided by external side supports
- 3 brass drain holes GEKA PLUS 1 1 hole in each compartment of the bund

Example of use

Also suitable for use in the inner space between the tracks

Easy assembly