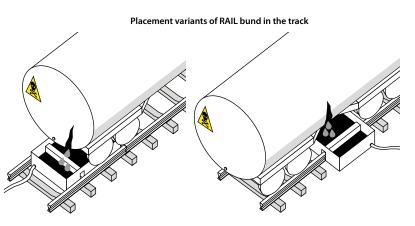

### **COLLAPSIBLE SPILL BUND RAIL**

- Ideal for containing hazardous substance leaks on railway tracks - e.g. during railway accidents, at train stations, in railway depots, or during downtime of filled tanker cars
- Designed to accurately fit between the rail tracks (gauge 1435 mm)
- Volume of 800 liters

- Chemically resistant material
- Option to place the bund across the tracks or longitudinally in the inner space between the tracks
- Increased stability is provided by external side supports
- 3 brass drain holes GEKA PLUS 1 1 hole in each compartment of the bund

Example of use

Also suitable for use in the inner space between the tracks

Easy assembly