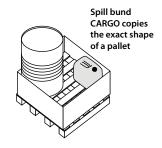

## Solving the leakage of dangerous substances in industry, warehouses, etc.

CONTAINMENT OF LEAKING LIQUIDS — STOP THE SPREAD OF LEAKING LIQUIDS — LIQUID LEAK CLEAN-UP

- Ideal for containing hazardous substances from drums, IBC containers, and barrels transported on pallets
- The special shape of the bund's design allows it to fit precisely around the pallet
- The folding corners of the bund enable it to unfold into a flat surface, making it easy to handle the pallet stored inside the bund
- The bund with containers on pallets can be placed on another pallet and easily moved, e.g. with a forklift - "sandwich" folding system (pallet-bund-pallet)
- Chemically resistant material withstands petroleum products, alkaline substances, acids, and more
- Side handles for easy handling of the empty bund
- 2 size variants of the bund CARGO (volume 210 l) and DP (volume 300 l)