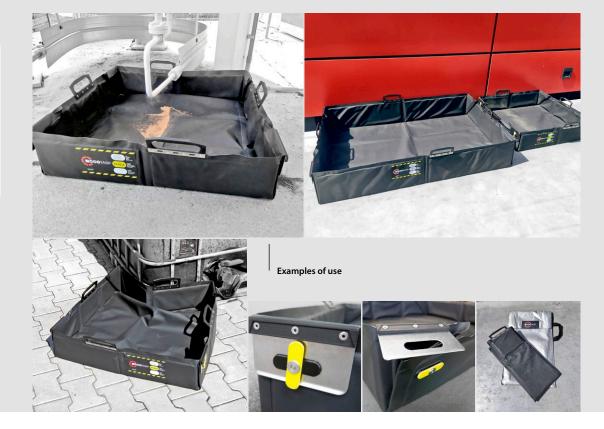

### **COLLAPSIBLE FLEXIBLE UTILITY TRAY FASTER**

- Simple spill tray for extremely fast containment of hazardous substances, e.g. in warehouses or workshops
- Rolling construction saves space during storage and speeds up deployment
- Also ideal for cleaning or decontaminating tools, equipment, maintenance tasks, and for storing canisters or other containers with hazardous substances

Use e.g. for washing, cleaning or decontamination of tools, instruments, spare parts, etc.

- Can be used as a substitute for a drain cover to protect drains from hazardous substances
- 2 types of construction solid or segmented reinforcements
- Chemically resistant material
- Corner eyelets for hanging
- Available in multiple size variants volume from 20 to 292 liters