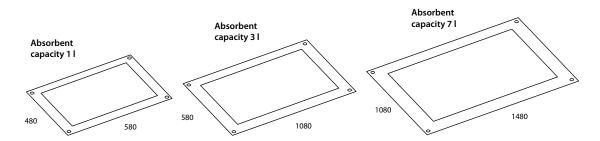

### FOLDING DRIP COLLECTION TRAY WITH EXCHANGEABLE ABSORBENT LINING

- For catching small drips, such as from contaminated tools, spare parts, equipment, or containers with hazardous liquids
- Ideal for use in workshops, production facilities, chemical laboratories, etc.
- Eyelets in the corners for hanging up, e.g. under broken pipes, hydraulic lines, machines, or vehicles, etc.
- The largest dimension of the drip tray corresponds to the surface area of a pallet
- The protective grid captures larger trash and protects items placed on it from being covered in fibers from
- Replaceable absorbent linings depending on the type of liquid being captured