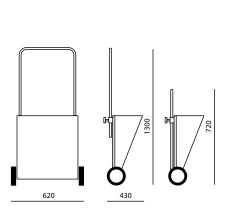

### **METAL SORBENT DISPENSER CART SDC 05**

- For immediate application of absorbent
- Ideal for even application over large areas without unnecessary waste of absorbent
- Can be stored in a ready-to-use position at a suitable location, such as in a factory hall or warehouse, at a gas station, at an airport, in workshops, car repair shops, etc.
- For all commonly used types of absorbents

- Easily adjustable density and spread width
- The metal construction protects the absorbent in the hopper from moisture, ensuring the cart is always ready for immediate use without the degradation of the prepared spreading material
- Hopper capacity: 65 liters
- Weight of the cart without absorbent: 22 kg