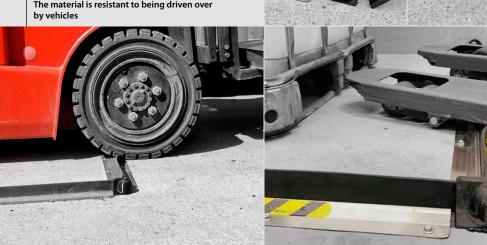

### **FLOOR ET BARRIER**

- Reliably prevents the spread of spilled liquids on the floor
- Unlimited range and shape using corners and connecting parts
- The barrier is made of chemically resistant rubber, which is fixed to the floor with stainless steel anchoring plates
- Easy installation
- 100% impermeability when properly installed
- High durability can be repeatedly driven over by a forklift or pallet truck
- Suitable for both indoor and outdoor use
- Chemically resistant silicone sealant to ensure perfect impermeability

Example of use

100% impermeability ensured by the silicone sealant used

Folding construction for creating any size and shape