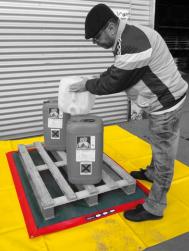

### FOLDING DRIP COLLECTION TRAY WITH EXCHANGEABLE ABSORBENT LINING

- For catching small drips, such as from contaminated tools, spare parts, equipment, or containers with hazardous liquids
- Ideal for use in workshops, production facilities, chemical laboratories, etc.
- Eyelets in the corners for hanging up, e.g. under broken pipes, hydraulic lines, machines, or vehicles, etc.
- The largest dimension of the drip tray corresponds to the surface area of a pallet
- The protective grid captures larger trash and protects items placed on it from being covered in fibers from
- Replaceable absorbent linings depending on the type of liquid being captured

Examples of use

CONTAINMENT OF LEAKING LIQUIDS — STOP THE SPREAD OF LEAKING LIQUIDS — LIQUID LEAK CLEAN-UP