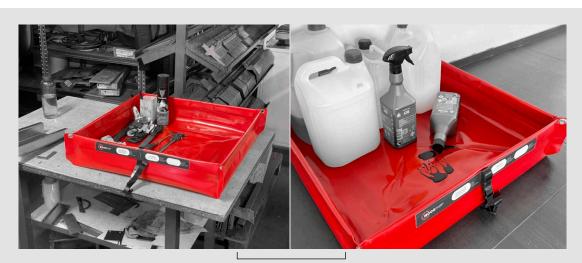

### **COLLAPSIBLE FLEXIBLE UTILITY TRAY FASTER**

- Simple spill tray for extremely fast containment of hazardous substances, e.g. in warehouses or workshops
- Rolling construction saves space during storage and speeds up deployment
- Also ideal for cleaning or decontaminating tools, equipment, maintenance tasks, and for storing canisters or other containers with hazardous substances

Use e.g. for washing, cleaning or decontamination of tools, instruments, spare parts, etc.

- Can be used as a substitute for a drain cover to protect drains from hazardous substances
- 2 types of construction solid or segmented reinforcements
- Chemically resistant material
- Corner eyelets for hanging
- Available in multiple size variants volume from 20 to 292 liters