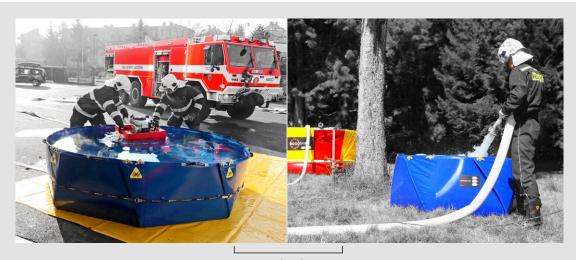

### **SELF-SUPPORTING TANK**

Ideal as a collection containment tank for capturing large amounts of leaking hazardous liquids

- Also suitable for pumping leaking liquids during accidents or as a backup water source in hard-toreach areas
- Welded side panels maintain the upright structure of the tank even when it is empty
- Side handles for easy manipulation
- Option to equip with one or more drain holes (when equipped with multiple drain holes opposite each other, the tank can serve as a flow-through system)
- Chemically resistant material (acids, oils, petroleum products, alkaline substances, etc.)

Volume of

Available in volumes from 1,000 to 5,000 liters

CONTAINMENT OF LEAKING LIQUIDS — STOP THE SPREAD OF LEAKING LIQUIDS — LIQUID LEAK CLEAN-UP