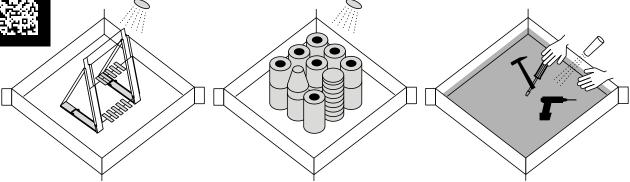

### **EMERGENCY CONTAINER EC**

- Smaller foldable container made of a triple-layer polypropylene sheet
- Designed to capture liquid and solid contaminated or hazardous materials
- Material resists acids, alkalis, solvents, etc.
- Clever construction allows quick assembly without tools
- Design and low cost enable disposal of the container along with the waste

CONTAINMENT OF LEAKING LIQUIDS — STOP THE SPREAD OF LEAKING LIQUIDS — LIQUID LEAK CLEAN-UP

**Emergency containers** 