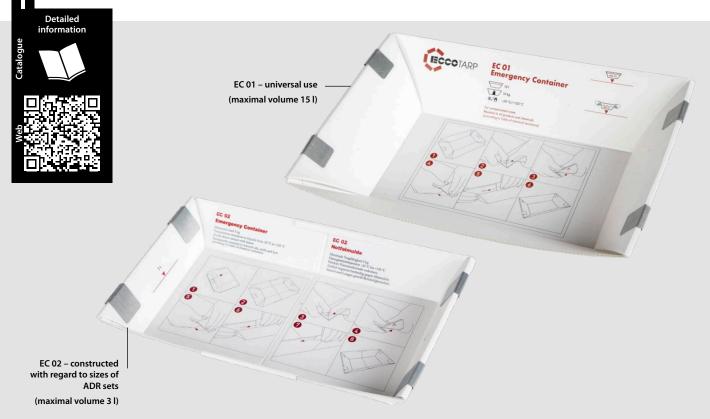

### **EMERGENCY CONTAINER EC**

- Smaller foldable container made of a triple-layer polypropylene sheet
- Designed to capture liquid and solid contaminated or hazardous materials
- Material resists acids, alkalis, solvents, etc.
- Clever construction allows quick assembly without tools
- Design and low cost enable disposal of the container along with the waste

CONTAINMENT OF LEAKING LIQUIDS — STOP THE SPREAD OF LEAKING LIQUIDS — LIQUID LEAK CLEAN-UP

**Emergency containers** 