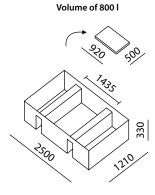

### **COLLAPSIBLE SPILL BUND RAIL**

- Ideal for containing hazardous substance leaks on railway tracks - e.g. during railway accidents, at train stations, in railway depots, or during downtime of filled tanker cars
- Designed to accurately fit between the rail tracks (gauge 1435 mm)
- Volume of 800 liters

- Chemically resistant material
- Option to place the bund across the tracks or longitudinally in the inner space between the tracks
- Increased stability is provided by external side supports
- 3 brass drain holes GEKA PLUS 1 1 hole in each compartment of the bund