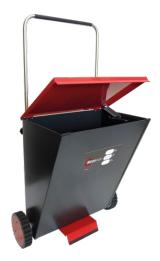

### **METAL SORBENT DISPENSER CART SDC 05**

- For immediate application of absorbent
- Ideal for even application over large areas without unnecessary waste of absorbent
- Can be stored in a ready-to-use position at a suitable location, such as in a factory hall or warehouse, at a gas station, at an airport, in workshops, car repair shops, etc.
- For all commonly used types of absorbents

- Easily adjustable density and spread width
- The metal construction protects the absorbent in the hopper from moisture, ensuring the cart is always ready for immediate use without the degradation of the prepared spreading material
- Hopper capacity: 65 liters
- Weight of the cart without absorbent: 22 kg