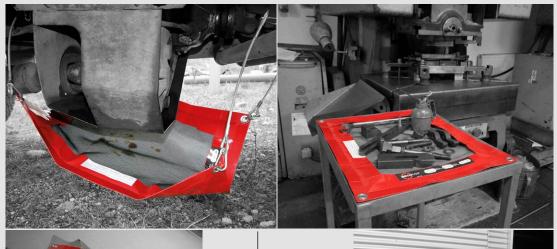

### **COLLAPSIBLE SPILL BUND RAIL**

- Ideal for containing hazardous substance leaks on railway tracks - e.g. during railway accidents, at train stations, in railway depots, or during downtime of filled tanker cars
- Designed to accurately fit between the rail tracks (gauge 1435 mm)
- Volume of 800 liters

- Chemically resistant material
- Option to place the bund across the tracks or longitudinally in the inner space between the tracks
- Increased stability is provided by external side supports
- 3 brass drain holes GEKA PLUS 1 1 hole in each compartment of the bund

Example of use

Also suitable for use in the inner space between the tracks

Easy assembly