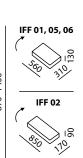

### **INDUSTRIAL FOLDING FUNNEL IFF**

- Ideal for use in hard-to-reach areas, heights (e.g. broken pipes), etc.
- 4 handles at the corners for hanging and easy handling
- The funnel can be used separately or hung on a special stand
- Folding design saves space when storing
- Chemically resistant material
- 2 size variants volume of 10 and 140 liters