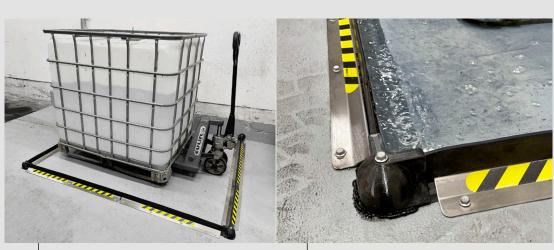

### **FLOOR ET BARRIER**

- Reliably prevents the spread of spilled liquids on the floor
- Unlimited range and shape using corners and connecting parts
- The barrier is made of chemically resistant rubber, which is fixed to the floor with stainless steel anchoring plates
- Easy installation
- 100% impermeability when properly installed
- High durability can be repeatedly driven over by a forklift or pallet truck
- Suitable for both indoor and outdoor use
- Chemically resistant silicone sealant to ensure perfect impermeability

Example of use

100% impermeability ensured by the silicone sealant used

Folding construction for creating any size and shape