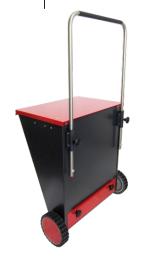

### **METAL SORBENT DISPENSER CART SDC 05**

- For immediate application of absorbent
- Ideal for even application over large areas without unnecessary waste of absorbent
- Can be stored in a ready-to-use position at a suitable location, such as in a factory hall or warehouse, at a gas station, at an airport, in workshops, car repair shops, etc.
- For all commonly used types of absorbents

- Easily adjustable density and spread width
- The metal construction protects the absorbent in the hopper from moisture, ensuring the cart is always ready for immediate use without the degradation of the prepared spreading material
- Hopper capacity: 65 liters
- Weight of the cart without absorbent: 22 kg