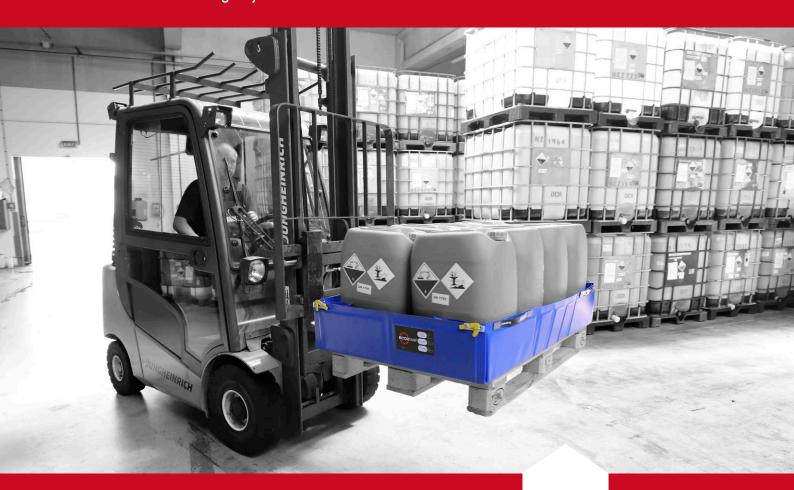

## Solving the leakage of dangerous substances in industry, warehouses, etc.

CONTAINMENT OF LEAKING LIQUIDS — STOP THE SPREAD OF LEAKING LIQUIDS — LIQUID LEAK CLEAN-UP

- Ideal for containing hazardous substances from drums, IBC containers, and barrels transported on pallets
- The special shape of the bund's design allows it to fit precisely around the pallet
- The folding corners of the bund enable it to unfold into a flat surface, making it easy to handle the pallet stored inside the bund
- The bund with containers on pallets can be placed on another pallet and easily moved, e.g. with a forklift - "sandwich" folding system (pallet-bund-pallet)
- Chemically resistant material withstands petroleum products, alkaline substances, acids, and more
- Side handles for easy handling of the empty bund
- 2 size variants of the bund CARGO (volume 210 l) and DP (volume 300 l)