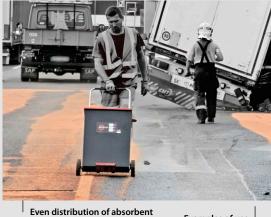

### **METAL SORBENT DISPENSER CART SDC 05**

- For immediate application of absorbent
- Ideal for even application over large areas without unnecessary waste of absorbent
- Can be stored in a ready-to-use position at a suitable location, such as in a factory hall or warehouse, at a gas station, at an airport, in workshops, car repair shops, etc.
- For all commonly used types of absorbents

- Easily adjustable density and spread width
- The metal construction protects the absorbent in the hopper from moisture, ensuring the cart is always ready for immediate use without the degradation of the prepared spreading material
- Hopper capacity: 65 liters
- Weight of the cart without absorbent: 22 kg

Examples of use