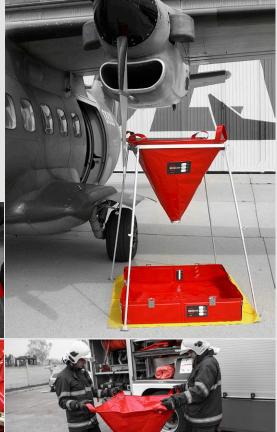

### **INDUSTRIAL FOLDING FUNNEL IFF**

- Ideal for use in hard-to-reach areas, heights (e.g. broken pipes), etc.
- 4 handles at the corners for hanging and easy handling
- The funnel can be used separately or hung on a special stand
- Folding design saves space when storing
- Chemically resistant material
- 2 size variants volume of 10 and 140 liters