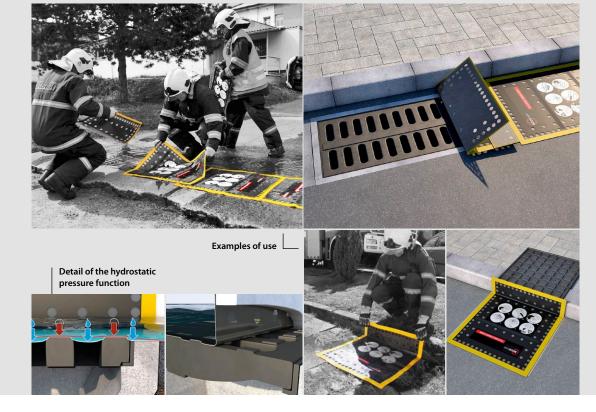

### **FOLDABLE DRAIN COVER FDC**

- Effective protection for all steel and horizontal plastic sewer grates
- Usable also for grates with side gate
- Lightweight, compact, and reusable
- The sealing efficiency increases due to hydrostatic pressure
- Chemically resistant material

CONTAINMENT OF LEAKING LIQUIDS — STOP THE SPREAD OF LEAKING LIQUIDS — LIQUID LEAK CLEAN-UP