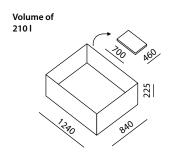

## Solving the leakage of dangerous substances in industry, warehouses, etc.

CONTAINMENT OF LEAKING LIQUIDS — STOP THE SPREAD OF LEAKING LIQUIDS — LIQUID LEAK CLEAN-UP

- Ideal for containing hazardous substances from drums, IBC containers, and barrels transported on pallets
- The special shape of the bund's design allows it to fit precisely around the pallet
- The folding corners of the bund enable it to unfold into a flat surface, making it easy to handle the pallet stored inside the bund
- The bund with containers on pallets can be placed on another pallet and easily moved, e.g. with a forklift - "sandwich" folding system (pallet-bund-pallet)
- Chemically resistant material withstands petroleum products, alkaline substances, acids, and more
- Side handles for easy handling of the empty bund
- 2 size variants of the bund CARGO (volume 210 l) and DP (volume 300 l)