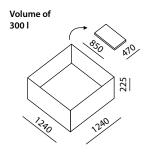

## Solving the leakage of dangerous substances in industry, warehouses, etc.

CONTAINMENT OF LEAKING LIQUIDS — STOP THE SPREAD OF LEAKING LIQUIDS — LIQUID LEAK CLEAN-UP

- Ideal for containing hazardous substances from drums, IBC containers, and barrels transported on pallets
- The special shape of the bund's design allows it to fit precisely around the pallet
- The folding corners of the bund enable it to unfold into a flat surface, making it easy to handle the pallet stored inside the bund
- The bund with containers on pallets can be placed on another pallet and easily moved, e.g. with a forklift - "sandwich" folding system (pallet-bund-pallet)
- Chemically resistant material withstands petroleum products, alkaline substances, acids, and more
- Side handles for easy handling of the empty bund
- 2 size variants of the bund CARGO (volume 210 l) and DP (volume 300 l)