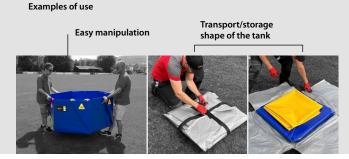

### **SELF-SUPPORTING TANK**

Ideal as a collection containment tank for capturing large amounts of leaking hazardous liquids

- Also suitable for pumping leaking liquids during accidents or as a backup water source in hard-toreach areas
- Welded side panels maintain the upright structure of the tank even when it is empty
- Side handles for easy manipulation
- Option to equip with one or more drain holes (when equipped with multiple drain holes opposite each other, the tank can serve as a flow-through system)
- Chemically resistant material (acids, oils, petroleum products, alkaline substances, etc.)