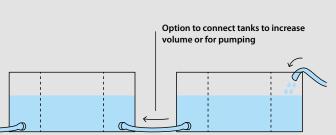

### **SELF-SUPPORTING TANK**

Ideal as a collection containment tank for capturing large amounts of leaking hazardous liquids

- Also suitable for pumping leaking liquids during accidents or as a backup water source in hard-toreach areas
- Welded side panels maintain the upright structure of the tank even when it is empty
- Side handles for easy manipulation
- Option to equip with one or more drain holes (when equipped with multiple drain holes opposite each other, the tank can serve as a flow-through system)
- Chemically resistant material (acids, oils, petroleum products, alkaline substances, etc.)