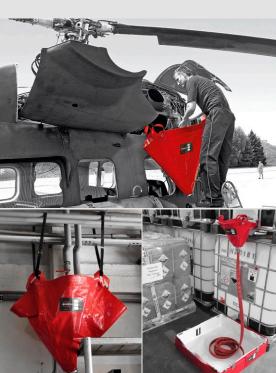

### **INDUSTRIAL FOLDING FUNNEL IFF**

- Ideal for use in hard-to-reach areas, heights (e.g. broken pipes), etc.
- 4 handles at the corners for hanging and easy handling
- The funnel can be used separately or hung on a special stand
- Folding design saves space when storing
- Chemically resistant material
- 2 size variants volume of 10 and 140 liters