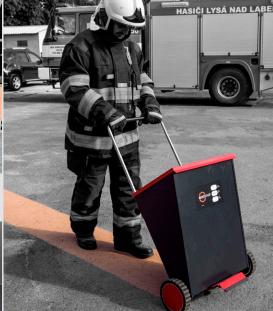

### **METAL SORBENT DISPENSER CART SDC 05**

- For immediate application of absorbent
- Ideal for even application over large areas without unnecessary waste of absorbent
- Can be stored in a ready-to-use position at a suitable location, such as in a factory hall or warehouse, at a gas station, at an airport, in workshops, car repair shops, etc.
- For all commonly used types of absorbents

- Easily adjustable density and spread width
- The metal construction protects the absorbent in the hopper from moisture, ensuring the cart is always ready for immediate use without the degradation of the prepared spreading material
- Hopper capacity: 65 liters
- Weight of the cart without absorbent: 22 kg

Examples of use