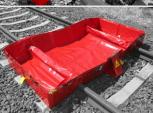

### **COLLAPSIBLE SPILL BUND RAIL**

- Ideal for containing hazardous substance leaks on railway tracks - e.g. during railway accidents, at train stations, in railway depots, or during downtime of filled tanker cars
- Designed to accurately fit between the rail tracks (gauge 1435 mm)
- Volume of 800 liters

Example of use

Also suitable for use in the inner space between the tracks

Easy assembly