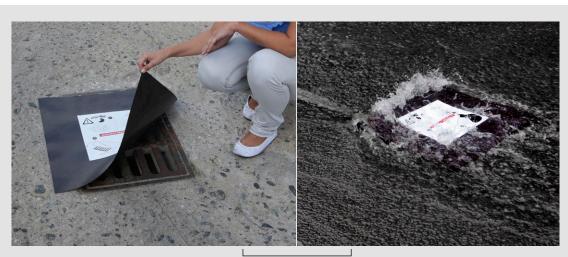

### **FOLDABLE DRAIN COVER FDC**

- Effective protection for all steel and horizontal plastic sewer grates
- Usable also for grates with side gate
- Lightweight, compact, and reusable
- The sealing efficiency increases due to hydrostatic pressure
- Chemically resistant material

CONTAINMENT OF LEAKING LIQUIDS — STOP THE SPREAD OF LEAKING LIQUIDS — LIQUID LEAK CLEAN-UP