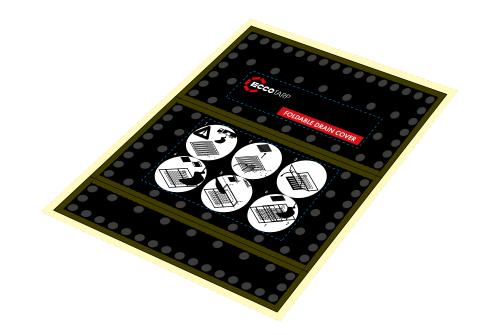

### **FOLDABLE DRAIN COVER FDC**

- Effective protection for all steel and horizontal plastic sewer grates
- Usable also for grates with side gate
- Lightweight, compact, and reusable
- The sealing efficiency increases due to hydrostatic pressure
- Chemically resistant material

CONTAINMENT OF LEAKING LIQUIDS — STOP THE SPREAD OF LEAKING LIQUIDS — LIQUID LEAK CLEAN-UP