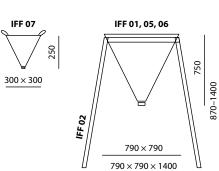

### **INDUSTRIAL FOLDING FUNNEL IFF**

- Ideal for use in hard-to-reach areas, heights (e.g. broken pipes), etc.
- 4 handles at the corners for hanging and easy handling
- The funnel can be used separately or hung on a special stand
- Folding design saves space when storing
- Chemically resistant material
- 2 size variants volume of 10 and 140 liters