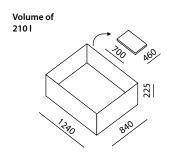

## **COLLAPSIBLE SPILL BUND CARGO**

- Ideal for containing hazardous substances from drums, IBC containers, and barrels transported on pallets
- The special shape of the bund's design allows it to fit precisely around the pallet
- The folding corners of the bund enable it to unfold into a flat surface, making it easy to handle the pallet stored inside the bund
- The bund with containers on pallets can be placed on another pallet and easily moved, e.g. with a forklift - "sandwich" folding system (pallet-bund-pallet)
- Chemically resistant material withstands petroleum products, alkaline substances, acids, and more
- Side handles for easy handling of the empty bund
- 2 size variants of the bund CARGO (volume 210 l) and DP (volume 300 I)

## Solving the leakage of dangerous substances in industry, warehouses, etc.

CONTAINMENT OF LEAKING LIQUIDS — STOP THE SPREAD OF LEAKING LIQUIDS — LIQUID LEAK CLEAN-UP

- Ideal for containing hazardous substances from drums, IBC containers, and barrels transported on pallets
- The special shape of the bund's design allows it to fit precisely around the pallet
- The folding corners of the bund enable it to unfold into a flat surface, making it easy to handle the pallet stored inside the bund
- The bund with containers on pallets can be placed on another pallet and easily moved, e.g. with a forklift - "sandwich" folding system (pallet-bund-pallet)
- Chemically resistant material withstands petroleum products, alkaline substances, acids, and more
- Side handles for easy handling of the empty bund
- 2 size variants of the bund CARGO (volume 210 l) and DP (volume 300 l)