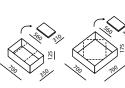

## **COLLAPSIBLE SPILL BUND CARGO**

- Ideal for containing hazardous substances from drums, IBC containers, and barrels transported on pallets
- The special shape of the bund's design allows it to fit precisely around the pallet
- The folding corners of the bund enable it to unfold into a flat surface, making it easy to handle the pallet stored inside the bund
- The bund with containers on pallets can be placed on another pallet and easily moved, e.g. with a forklift - "sandwich" folding system (pallet-bund-pallet)
- Chemically resistant material withstands petroleum products, alkaline substances, acids, and more
- Side handles for easy handling of the empty bund
- 2 size variants of the bund CARGO (volume 210 l) and DP (volume 300 I)

Volume of 300 I

Spill bund CARGO copies the exact shape of a pallet