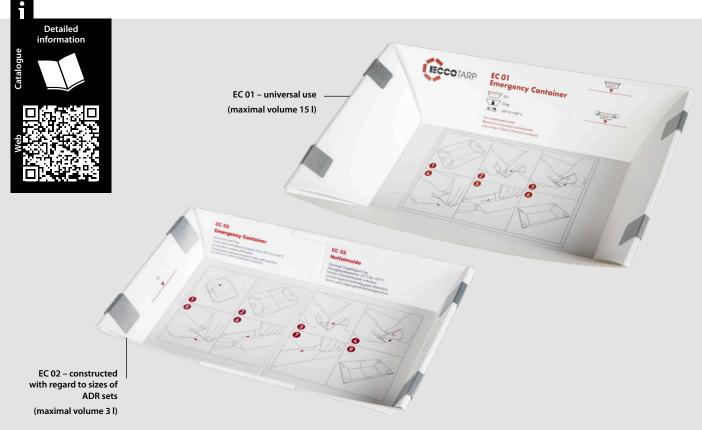

## **EMERGENCY CONTAINER EC**

- Simple tray for contaminated waste (solid and liquid)
- Low cost enables single-use and disposal of the tray together with the waste
- Foldable design minimizes storage space
- Quick assembly without tools or additional accessories

EC 02 – constructed with regard to sizes of ADR sets (maximal volume 3 l)

**Examples of use** 

Its bent edges serve as handles during manipulation