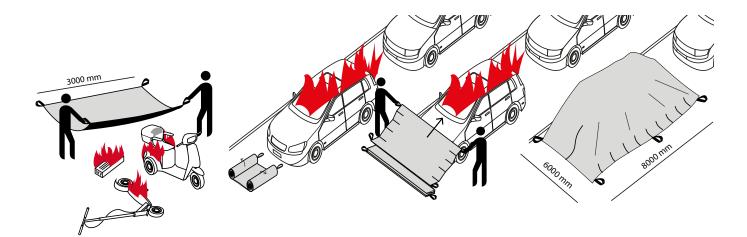

## **FIRE BLANKET**

- Instantly prevents the spread of fire, toxic fumes, and smoke during vehicle fires (especially electric vehicles), electric scooters, or other property fires
- Ideal for use before the arrival of professional emergency services
- Timely placement of the fire blanket over the burning object protects surrounding property from destruction
- Available in 3 material versions with extreme temperature resistance up to 2,000 °C
- Special covered seam protected against potential ignition

- Side handles for easy and safe handling
- 2 size options:
  - ► 6 × 8 m (comfortably covers a car)
  - ▶ 3 × 3 m (for extinguishing smaller objects electric scooters, mopeds, batteries, etc.)
- Supplied in a practical backpack with shoulder straps or in a hanging metal box for permanent placement on the wall near high-risk areas (e.g. charging stations, underground garages, bike storage rooms, tunnels, etc.)

Example of use

Fire blanket in a metal wall box for immediate for use at charging stations in underground garages/collectories

Wall-mounted box

Fire blanket 3 × 3 m in a practical backpack