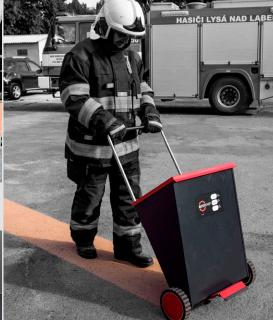

## **METAL SORBENT DISPENSER CART SDC 05**

- For immediate application of absorbent
- Ideal for even application over large areas without unnecessary waste of absorbent
- Can be stored in a ready-to-use position at a suitable location, such as in a factory hall or warehouse, at a gas station, at an airport, in workshops, car repair shops, etc.
- For all commonly used types of absorbents

- Easily adjustable density and spread width
- The metal construction protects the absorbent in the hopper from moisture, ensuring the cart is always ready for immediate use without the degradation of the prepared spreading material
- Hopper capacity: 65 liters
- Weight of the cart without absorbent: 22 kg

Even distribution of absorbent

Examples of use