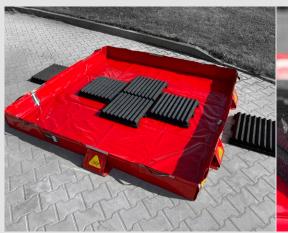

## **DECONTAMINATION FOOT FLOOR MATS**

- Ensure effective and thorough removal of hazardous substances from footwear
- Made from durable rubber composite based on recycled materials
- Chemically resistant, non-absorbent surface treatment
- Heavier weight prevents mats from slipping in the decontamination bund
- Primarily designed for placement in Collapsible Spill **Bunds DECON**

Examples of use

The mats are designed mainly for placement in the Collapsible Decontamination Spill Bunds DECON

The mats have

Detail of the surface

structure

Underside of the mat

**Durable reinforced material** 