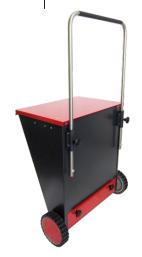

## **FOLDABLE SORBENT DISPENSER CART SDC 03 PLUS**

- For quick and even application of absorbent or other spreading materials (excluding salt)
- Ideal for uniform application of spreaders on large surfaces without unnecessary waste of absorbent
- The folding construction saves space during storage or transportation of the empty cart
- Hopper capacity: 65 liters
- Cart weight (without absorbent): 13 kg

- Magnetic elements for convenient operation of the product:
  - Magnetic anchor ensures stability of the cart while filling with sorbent - controlled with the tip
  - Magnetic sorbent spreader plate for controlling the spreading density of the absorbent - controlled with the tip of the shoe

750

190

Easily adjustable magnetic elements magnetic sorbent spreader plate and magnetic anchor

**Examples of use** 