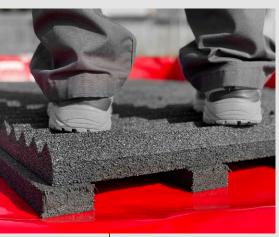

## **DECONTAMINATION FOOT FLOOR MATS**

- Ensure effective and thorough removal of hazardous substances from footwear
- Made from durable rubber composite based on recycled materials
- Chemically resistant, non-absorbent surface treatment
- Heavier weight prevents mats from slipping in the decontamination bund
- Primarily designed for placement in Collapsible Spill **Bunds DECON**

Examples of use

The mats are designed mainly for placement in the Collapsible Decontamination Spill Bunds DECON

The mats have

Detail of the surface

structure

Underside of the mat

**Durable reinforced material** 