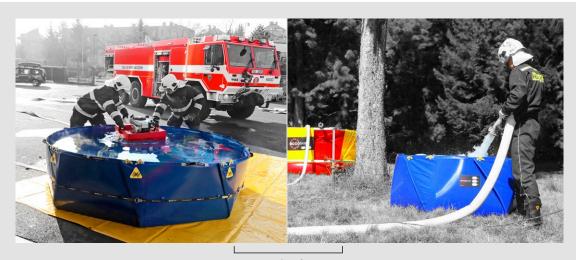

### HIGH CAPACITY TANK WITH COLLAPSIBLE STRUCTURE

- Ideal for firefighting with a helicopter using a bambi bucket
- Available in volumes from 5,000 to 50,000 liters
- Tank heights range from 1,3 to 1,5 meters
- Foldable construction saves space during transport and storage
- Made of chemically resistant PVC
- Also suitable as a utility water reservoir or for pumping operations
- Supplied in a practical transport bag

The whole tank can be set up by a single person in several minutes

## **SELF-SUPPORTING TANK**

Ideal as a transfer tank or storage for utility water

- Available in volumes from 1,000 to 5,000 liters
- Option to equip with a drain hole and ball valve
- Reinforced side walls provide shape stability for the tank, even when empty
- Peripheral belts for structural reinforcement
- Collapsible design saves space during transport and storage
- The tank can be easily set up by one person in just a few minutes
- The tank is also suitable for extinguishing fires/ quarantine storage of damaged battery storage from PV systems, electric scooters, electric carts, etc.

**Examples of use** 

INTERVENTION — FIRE HOSE WINDING — EQUIPMENT CLEAN-UP AFTER INTERVENTION