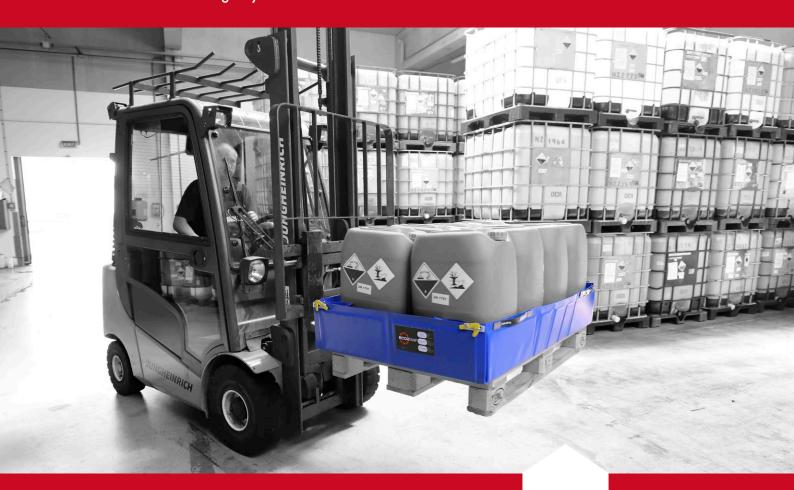

## **COLLAPSIBLE SPILL BUND CARGO**

- Ideal for containing hazardous substances from drums, IBC containers, and barrels transported on pallets
- The special shape of the bund's design allows it to fit precisely around the pallet
- The folding corners of the bund enable it to unfold into a flat surface, making it easy to handle the pallet stored inside the bund
- The bund with containers on pallets can be placed on another pallet and easily moved, e.g. with a forklift - "sandwich" folding system (pallet-bund-pallet)
- Chemically resistant material withstands petroleum products, alkaline substances, acids, and more
- Side handles for easy handling of the empty bund
- 2 size variants of the bund CARGO (volume 210 l) and DP (volume 300 I)

Volume of 300 I

Spill bund CARGO copies the exact shape of a pallet

## Solving the leakage of dangerous substances in industry, warehouses, etc.

CONTAINMENT OF LEAKING LIQUIDS — STOP THE SPREAD OF LEAKING LIQUIDS — LIQUID LEAK CLEAN-UP

- Ideal for containing hazardous substances from drums, IBC containers, and barrels transported on pallets
- The special shape of the bund's design allows it to fit precisely around the pallet
- The folding corners of the bund enable it to unfold into a flat surface, making it easy to handle the pallet stored inside the bund
- The bund with containers on pallets can be placed on another pallet and easily moved, e.g. with a forklift - "sandwich" folding system (pallet-bund-pallet)
- Chemically resistant material withstands petroleum products, alkaline substances, acids, and more
- Side handles for easy handling of the empty bund
- 2 size variants of the bund CARGO (volume 210 l) and DP (volume 300 l)