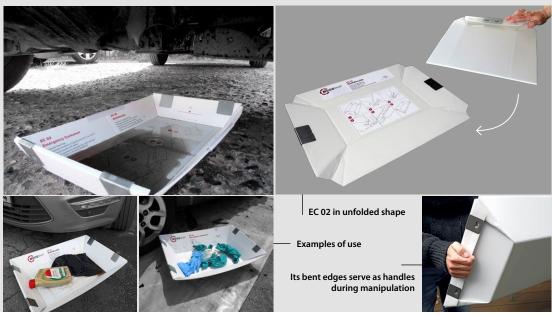

## **EMERGENCY CONTAINER EC**

- Simple tray for contaminated waste (solid and liquid)
- Low cost enables single-use and disposal of the tray together with the waste
- Foldable design minimizes storage space
- Quick assembly without tools or additional accessories

EC 02 – constructed with regard to sizes of ADR sets (maximal volume 3 l)

**Examples of use** 

Its bent edges serve as handles during manipulation