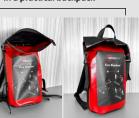

- Side handles for easy and safe handling
- 2 size options:
  - ► 6 × 8 m (comfortably covers a car)
  - ▶ 3 × 3 m (for extinguishing smaller objects electric scooters, mopeds, batteries, etc.)
- Supplied in a practical backpack with shoulder straps or in a hanging metal box for permanent placement on the wall near high-risk areas (e.g. charging stations, underground garages, bike storage rooms, tunnels, etc.)

Example of use

Fire blanket in a metal wall box for immediate for use at charging stations in underground garages/collectories

Wall-mounted box

Fire blanket 3 × 3 m in a practical backpack