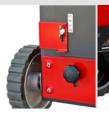

## **ELECTRIC FIRE HOSE ROLLERS**

- For quick and comfortable winding of fire hoses without unnecessary effort and bending
- Battery-powered electric motors
- Winding of over 4 600 m of fire hose on a single charge
- Suitable for both dry and wet fire hoses
- 2 types of removable carriers:
  - 2 FORKS
    - For winding smaller fire hoses up to 4"
    - Option to wind the hose secured by the coupling or folded in half
  - ▶ DRUM
    - For winding larger fire hoses up to 6"

- Partially collapsible design foldable chassis, retractable handlebars
- Can also be used for draining water from a filled fire hose
- REVERSE function for controlled unwinding of the already wound fire hose
- Hose protector to prevent damage to the hose ends and hose during winding
- Safety features:
  - Smooth start of winding
  - ▶ Immediate stop of winding if the hose gets stuck on an obstacle
  - Safe operating voltage of 36 V