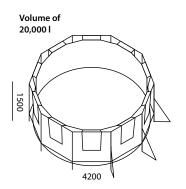

### HIGH CAPACITY TANK WITH COLLAPSIBLE STRUCTURE

- Ideal for firefighting with a helicopter using a bambi bucket
- Available in volumes from 5,000 to 50,000 liters
- Tank heights range from 1,3 to 1,5 meters
- Foldable construction saves space during transport and storage
- Made of chemically resistant PVC
- Also suitable as a utility water reservoir or for pumping operations
- Supplied in a practical transport bag