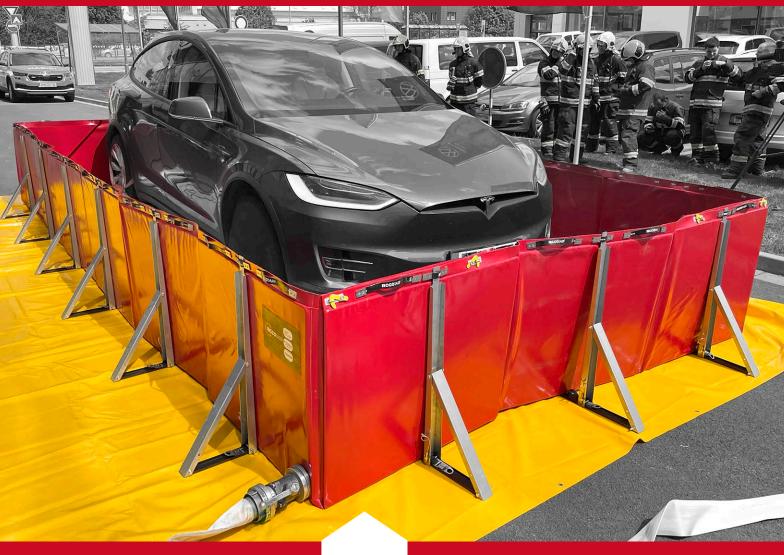

### COLLAPSIBLE QUARANTINE CONTAINER FOR ELECTRIC CARS

- For quarantine storage of damaged electric vehicles or other electronic devices after the initial extinguishing of battery fires
- Prevents re-ignition of damaged batteries by submerging them in water for a necessary duration
- Placing the vehicle into the container by pushing it into the tank area through lowered sidewalls using handling carts (A) or with a crane (B)
- Applicable for intervention sites, quarantine locations, underground garages, and parking areas
- Highly durable, self-extinguishing material allows for repeated use of the quarantine container
- Foldable structure saves space during transport or storage

Assambly tutorial