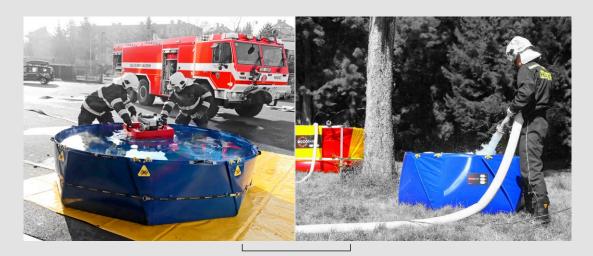

## **SELF-SUPPORTING TANK**

Ideal as a transfer tank or storage for utility water

- Available in volumes from 1,000 to 5,000 liters
- Option to equip with a drain hole and ball valve
- Reinforced side walls provide shape stability for the tank, even when empty
- Peripheral belts for structural reinforcement
- Collapsible design saves space during transport and storage
- The tank can be easily set up by one person in just a few minutes
- The tank is also suitable for extinguishing fires/ quarantine storage of damaged battery storage from PV systems, electric scooters, electric carts, etc.

**Examples of use** 

INTERVENTION — FIRE HOSE WINDING — EQUIPMENT CLEAN-UP AFTER INTERVENTION