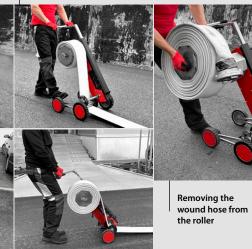

## **USE OF ELECTRIC FIRE HOSE ROLLERS**

Roller 6

Roller 7

**Hose Protector** 

Hose draining

Quick-Release system

2 methods of winding

Roller 7 - static winding

Roller 7 - walking winding - the entire weight of the hose is supported by the 4-wheel chassis

Roller 6 – walking winding – the weight of the hose is largely carried by the operator of the roller

Roller is powered by 2 × 18 V Milwaukee batteries

**Hose Protector** against hose abrasion, including the coupling (recommended to use during static winding)

Use of the roller for draining residual water from the fire hose

Winding the hose folded in half