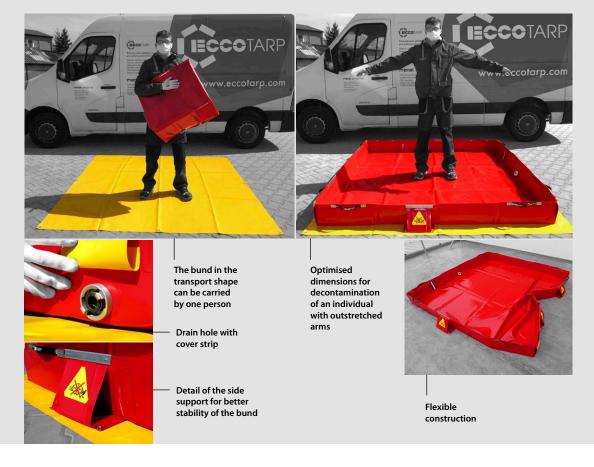

### **COLLAPSIBLE SPILL BUND DECON**

- Specially designed for the most effective decontamination of persons
- Optimized dimensions of 2 × 2 × 0,2 m, allowing decontamination of a person with outstretched arms
- Capacity of 650 liters
- Quick assembly anywhere in the field
- Shapeable construction enables use in areas with obstacles
- Side handles for easy handling

Side supports for increased stability

2 m

- Drain hole for easier pumping or draining of contaminated materials
- Temperature range for using the bund: -30°C to +70°C
- For effective decontamination of footwear,
   Decontamination Foot Floor Mats are recommended