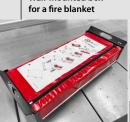

of the fire blanket over the burning object protects surrounding property from destruction
- Available in 3 material versions with extreme temperature resistance up to 2,000 °C
- Special covered seam protected against potential ignition

- Side handles for easy and safe handling
- 2 size options:
  - ► 6 × 8 m (comfortably covers a car)
  - ▶ 3 × 3 m (for extinguishing smaller objects electric scooters, mopeds, batteries, etc.)
- Supplied in a practical backpack with shoulder straps or in a hanging metal box for permanent placement on the wall near high-risk areas (e.g. charging stations, underground garages, bike storage rooms, tunnels, etc.)













Example of use

Fire blanket in a metal wall box for immediate for use at charging stations in underground garages/collectories









Wall-mounted box

Fire blanket 3 × 3 m in a practical backpack





# Ignition of electric batteries







quarantine containe

Detailed information

# QUARANTINE MEASURES TO PREVENT RE-IGNITION OF EV BATTERIES –

### COLLAPSIBLE QUARANTINE CONTAINER FOR ELECTRIC CARS

- For quarantine storage of damaged electric vehicles or other electronic devices after the initial extinguishing of battery fires
- Prevents re-ignition of damaged batteries by submerging them in water for a necessary duration
- Placing the vehicle into the container by pushing it into the tank area through lowered sidewalls using handling carts (A) or with a crane (B)
- Applicable for intervention sites, quarantine locations, underground garages, and parking areas
- Highly durable, self-extinguishing material allows for