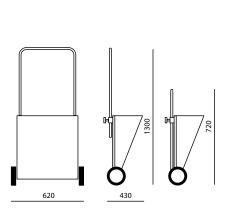

## **FOLDABLE SORBENT DISPENSER CART SDC 03 PLUS**

- For quick and even application of absorbent or other spreading materials (excluding salt)
- Ideal for uniform application of spreaders on large surfaces without unnecessary waste of absorbent
- The folding construction saves space during storage or transportation of the empty cart
- Hopper capacity: 65 liters
- Cart weight (without absorbent): 13 kg

- Magnetic elements for convenient operation of the product:
  - Magnetic anchor ensures stability of the cart while filling with sorbent - controlled with the tip
  - Magnetic sorbent spreader plate for controlling the spreading density of the absorbent - controlled with the tip of the shoe

750

190

Easily adjustable magnetic elements magnetic sorbent spreader plate and magnetic anchor

**Examples of use** 