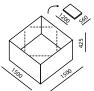

# **SELF-SUPPORTING TANK**

- Ideal as a collection containment tank for capturing large amounts of leaking hazardous liquids
- Also suitable for pumping leaking liquids during accidents or as a backup water source in hard-toreach areas
- Welded side panels maintain the upright structure of the tank even when it is empty
- Side handles for easy manipulation
- Option to equip with one or more drain holes (when equipped with multiple drain holes opposite each other, the tank can serve as a flow-through system)
- Chemically resistant material (acids, oils, petroleum products, alkaline substances, etc.)

Volume of

Available in volumes from 1,000 to 5,000 liters

CONTAINMENT OF LEAKING LIQUIDS — STOP THE SPREAD OF LEAKING LIQUIDS — LIQUID LEAK CLEAN-UP