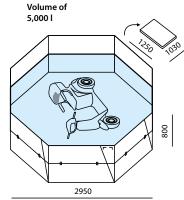

# **SELF-SUPPORTING TANK**

- Ideal as a collection containment tank for capturing large amounts of leaking hazardous liquids
- Also suitable for pumping leaking liquids during accidents or as a backup water source in hard-toreach areas
- Welded side panels maintain the upright structure of the tank even when it is empty
- Side handles for easy manipulation
- Option to equip with one or more drain holes (when equipped with multiple drain holes opposite each other, the tank can serve as a flow-through system)
- Chemically resistant material (acids, oils, petroleum products, alkaline substances, etc.)

Volume of

Available in volumes from 1,000 to 5,000 liters

CONTAINMENT OF LEAKING LIQUIDS — STOP THE SPREAD OF LEAKING LIQUIDS — LIQUID LEAK CLEAN-UP

## **SELF-SUPPORTING TANK**

Ideal as a transfer tank or storage for utility water

- Available in volumes from 1,000 to 5,000 liters
- Option to equip with a drain hole and ball valve
- Reinforced side walls provide shape stability for the tank, even when empty
- Peripheral belts for structural reinforcement
- Collapsible design saves space during transport and storage
- The tank can be easily set up by one person in just a few minutes
- The tank is also suitable for extinguishing fires/ quarantine storage of damaged battery storage from PV systems, electric scooters, electric carts, etc.