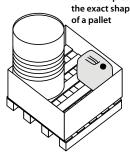

## **COLLAPSIBLE SPILL BUND CARGO**

- Ideal for containing hazardous substances from drums, IBC containers, and barrels transported on pallets
- The special shape of the bund's design allows it to fit precisely around the pallet
- The folding corners of the bund enable it to unfold into a flat surface, making it easy to handle the pallet stored inside the bund
- The bund with containers on pallets can be placed on another pallet and easily moved, e.g. with a forklift - "sandwich" folding system (pallet-bund-pallet)
- Chemically resistant material withstands petroleum products, alkaline substances, acids, and more
- Side handles for easy handling of the empty bund
- 2 size variants of the bund CARGO (volume 210 l) and DP (volume 300 I)

Volume of 300 I

Spill bund CARGO copies the exact shape of a pallet