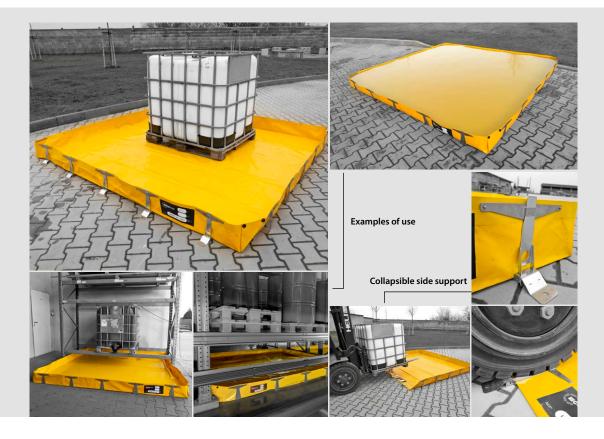

### **COLLAPSIBLE SPILL BUND UNIQUE**

- Ideal for placement under racks storing hazardous materials in industrial or chemical storage facilities
- Also suitable for storing IBC containers, barrels, or canisters on pallets, etc.
- Two types of side supports rigid and collapsible
- Collapsible side supports allow easy entry/exit from the bund
- Option to select material type and bund size based on customer requirements
- Available in sizes to hold up to 16 IBC containers
- Bund can be unfolded into a flat surface for convenient cleaning