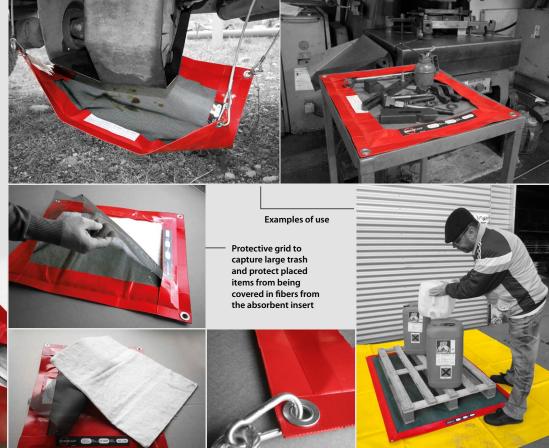

## FOLDING DRIP COLLECTION TRAY WITH EXCHANGEABLE ABSORBENT LINING

- For catching small drips, such as from contaminated tools, spare parts, equipment, or containers with hazardous liquids
- Ideal for use in workshops, production facilities, chemical laboratories, etc.
- Eyelets in the corners for hanging up, e.g. under broken pipes, hydraulic lines, machines, or vehicles, etc.
- The largest dimension of the drip tray corresponds to the surface area of a pallet
- The protective grid captures larger trash and protects items placed on it from being covered in fibers from the absorbent insert
- Replaceable absorbent linings depending on the type of liquid being captured

CONTAINMENT OF LEAKING LIQUIDS — STOP THE SPREAD OF LEAKING LIQUIDS — LIQUID LEAK CLEAN-UP