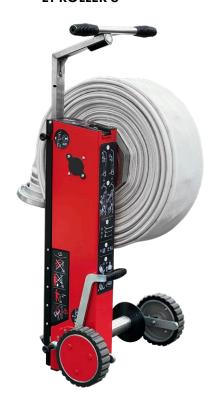

## **ELECTRIC FIRE HOSE ROLLERS**

- For quick and comfortable winding of fire hoses without unnecessary effort and bending
- Battery-powered electric motors
- Winding of over 4 600 m of fire hose on a single charge
- Suitable for both dry and wet fire hoses
- 2 types of removable carriers:
  - 2 FORKS
    - For winding smaller fire hoses up to 4"
    - Option to wind the hose secured by the coupling or folded in half
  - ▶ DRUM
    - For winding larger fire hoses up to 6"

### **ET-ROLLER 6**

| Туре                                       | ET-ROLLER 6    |
|--------------------------------------------|----------------|
| Battery type                               | 2 × 18 V aku   |
| For hoses up to the size of                | 5"             |
| Types of hose carriers                     | 2 FORKS / DRUM |
| The water draining function                | yes            |
| REVERSE function                           | yes            |
| Charger included in the package            | no             |
| Weight of the device without the fire hose | 36,5 kg        |