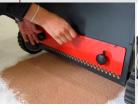

## **FOLDABLE SORBENT DISPENSER CART SDC 03 PLUS**

- For quick and even application of absorbent or other spreading materials (excluding salt)
- Ideal for uniform application of spreaders on large surfaces without unnecessary waste of absorbent
- The folding construction saves space during storage or transportation of the empty cart
- Hopper capacity: 65 liters
- Cart weight (without absorbent): 13 kg

- Magnetic elements for convenient operation of the product:
  - Magnetic anchor ensures stability of the cart while filling with sorbent - controlled with the tip
  - Magnetic sorbent spreader plate for controlling the spreading density of the absorbent - controlled with the tip of the shoe

750

190

Easily adjustable magnetic elements magnetic sorbent spreader plate and magnetic anchor

**Examples of use** 