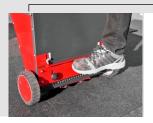

- Magnetic elements for convenient operation of the product:
  - Magnetic anchor ensures stability of the cart while filling with sorbent - controlled with the tip
  - Magnetic sorbent spreader plate for controlling the spreading density of the absorbent - controlled with the tip of the shoe

750

190

Easily adjustable magnetic elements magnetic sorbent spreader plate and magnetic anchor

**Examples of use** 