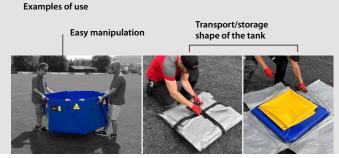

**COLLAPSIBLE SPILL BUND ECCOTARP** 

containment of leaking hazardous substances from

- 25 to 1600 liters
- The flexible design allows the bund to adapt to obstacles in the terrain - e.g. sliding it under an overturned vehicle

- Handling belts for easy manipulation or the option to hang the bund
- Chemically resistant material that withstands petroleum products, alkaline substances, acids, and more
- Option to equip with a drain hole and ball valve
- > Foldable design saves space during transport and storage
- Supplied in a practical transport bag

Examples of use

Also usable for decontamination

Option to equip the bund with a drain hole and ball valve

Handling belts for easy manipulation or the option to hang

Securing the side of the bund with a yellow hook

Transport/ storage shape

CONTAINMENT OF LEAKING LIQUIDS — STOP THE SPREAD OF LEAKING LIQUIDS — LIQUID LEAK CLEAN-UP