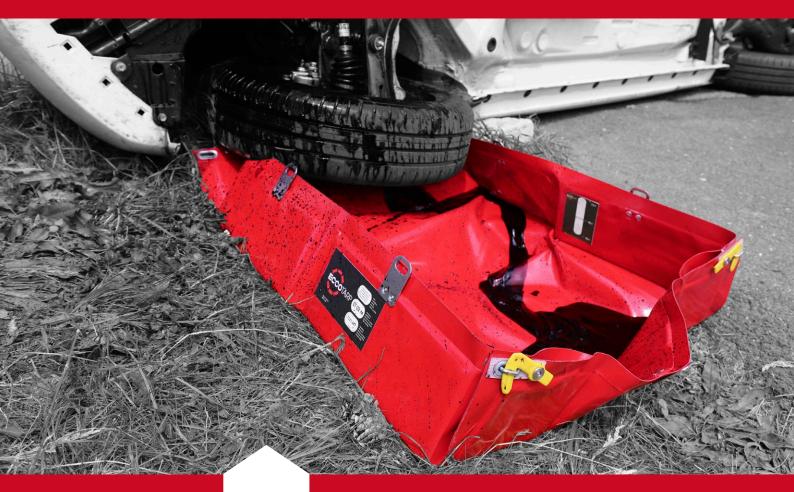

## **EMERGENCY CONTAINER EC**

- Simple tray for contaminated waste (solid and liquid)
- Design and low cost enable disposal of the container along with the waste
- The foldable design minimizes storage space
- Clever construction allows quick assembly without tools

### **EMERGENCY CONTAINER EC**

- Smaller foldable container made of a triple-layer polypropylene sheet
- Designed to capture liquid and solid contaminated or hazardous materials
- Material resists acids, alkalis, solvents, etc.
- Clever construction allows quick assembly without tools
- Design and low cost enable disposal of the container along with the waste