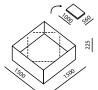

### **COLLAPSIBLE SPILL BUND DECON**

- Specially designed for the most effective decontamination of persons
- Optimized dimensions of 2 × 2 × 0,2 m, allowing decontamination of a person with outstretched arms
- Capacity of 650 liters
- Quick assembly anywhere in the field
- Shapeable construction enables use in areas with obstacles
- Side handles for easy handling

Side supports for increased stability

2 m

- Drain hole for easier pumping or draining of contaminated materials
- Temperature range for using the bund: -30°C to +70°C
- For effective decontamination of footwear,
   Decontamination Foot Floor Mats are recommended