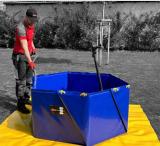

### **COLLAPSIBLE SPILL BUND DECON**

- Specially designed for the most effective decontamination of persons
- Optimized dimensions of 2 × 2 × 0,2 m, allowing decontamination of a person with outstretched arms
- Capacity of 650 liters
- Quick assembly anywhere in the field
- Shapeable construction enables use in areas with obstacles
- Side handles for easy handling

Side supports for increased stability

2 m

- Drain hole for easier pumping or draining of contaminated materials
- Temperature range for using the bund: -30°C to +70°C
- For effective decontamination of footwear,
   Decontamination Foot Floor Mats are recommended