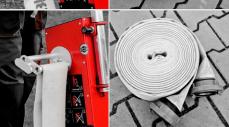

## **ELECTRIC FIRE HOSE ROLLERS**

- For quick and comfortable winding of fire hoses without unnecessary effort and bending
- Battery-powered electric motors
- Winding of over 4 600 m of fire hose on a single charge
- Suitable for both dry and wet fire hoses
- 2 types of removable carriers:
  - 2 FORKS
    - For winding smaller fire hoses up to 4"
    - Option to wind the hose secured by the coupling or folded in half
  - ▶ DRUM
    - For winding larger fire hoses up to 6"

- Partially collapsible design foldable chassis, retractable handlebars
- Can also be used for draining water from a filled fire hose
- REVERSE function for controlled unwinding of the already wound fire hose
- Hose protector to prevent damage to the hose ends and hose during winding
- Safety features:
  - Smooth start of winding
  - ▶ Immediate stop of winding if the hose gets stuck on an obstacle
  - Safe operating voltage of 36 V

Hose attachment to the DRUM-type carrie

Removable hose carrier – DRUM type

Removable hose carrier - 2 FORKS type