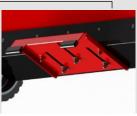

## **ELECTRIC FIRE HOSE ROLLERS**

- For quick and comfortable winding of fire hoses without unnecessary effort and bending
- Battery-powered electric motors
- Winding of over 4 600 m of fire hose on a single charge
- Suitable for both dry and wet fire hoses
- 2 types of removable carriers:
  - 2 FORKS
    - For winding smaller fire hoses up to 4"
    - Option to wind the hose secured by the coupling or folded in half
  - ▶ DRUM
    - For winding larger fire hoses up to 6"

- Partially collapsible design foldable chassis, retractable handlebars
- Can also be used for draining water from a filled fire hose
- REVERSE function for controlled unwinding of the already wound fire hose
- Hose protector to prevent damage to the hose ends and hose during winding
- Safety features:
  - Smooth start of winding
  - ▶ Immediate stop of winding if the hose gets stuck on an obstacle
  - Safe operating voltage of 36 V