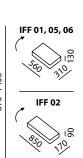

## **INDUSTRIAL FOLDING FUNNEL IFF**

- Ideal for use in hard-to-reach areas, heights (e.g. broken pipes), etc.
- 4 handles at the corners for hanging and easy handling
- The funnel can be used separately or hung on a special stand
- Folding design saves space when storing
- Chemically resistant material
- 2 size variants volume of 10 and 140 liters