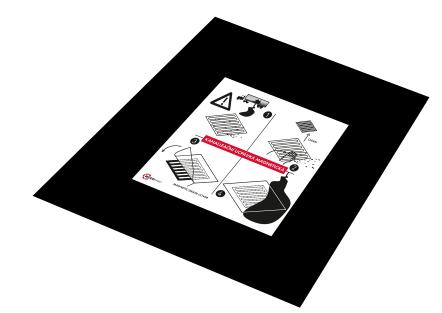

## **MAGNETIC DRAIN COVER MDC**

- Effective protection of drains against the entry of leaked dangerous liquids
- Suitable for any steel or cast-iron drains
- Flexible, lightweight, and compact
- Made of isotropic magnetic foil with a thickness of 0,9 mm
- Resistant to petroleum products, diluted acids, alkalis, etc.
- Available in 3 standard size variants
- Reusable

Examples of use

**Holding rack** 

CONTAINMENT OF LEAKING LIQUIDS — STOP THE SPREAD OF LEAKING LIQUIDS — LIQUID LEAK CLEAN-UP