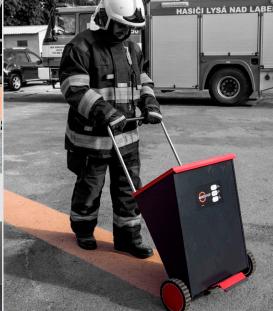

## **METAL SORBENT DISPENSER CART SDC 05**

- For immediate application of absorbent
- Ideal for even application over large areas without unnecessary waste of absorbent
- Can be stored in a ready-to-use position at a suitable location, such as in a factory hall or warehouse, at a gas station, at an airport, in workshops, car repair shops, etc.
- For all commonly used types of absorbents

- Easily adjustable density and spread width
- The metal construction protects the absorbent in the hopper from moisture, ensuring the cart is always ready for immediate use without the degradation of the prepared spreading material
- Hopper capacity: 65 liters
- Weight of the cart without absorbent: 22 kg

Even distribution of absorbent

Examples of use