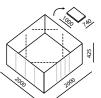

## LARGE SURFACE FOLDING POOL LARGE

- Ideal for decontamination or washing of all vehicle types, including vans, trucks, tankers, etc.
- Easy entry and exit due to folding side walls
- Made from chemically resistant material
- Constructed from strong PVC with a protective pad under the bottom to ensure extended durability
- Custom dimensions available upon customer request
- Also suitable for preventing leaks during vehicle refueling or repairs

## LARGE SURFACE FOLDING POOL HEAVY DUTY

- Extremely durable spill bund suitable for washing or decontaminating heavy-duty military and firefighting vehicles, including tracked vehicles, tanks, and high-load vehicles
- Constructed from extra-strong, chemically resistant PVC
- Folding sidewalls allow easy entry and exit
- Equipped with protective pads, an insert, and entry tracks, preventing damage even in rough or rocky terrain
- Custom sizes available to meet individual customer requirements

Dimensional ratio of staggered and folded tank

Example of use