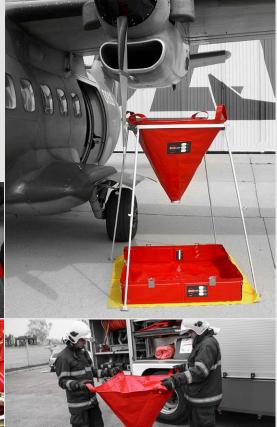

## **INDUSTRIAL FOLDING FUNNEL IFF**

- Ideal for use in hard-to-reach areas, heights (e.g. broken pipes), etc.
- 4 handles at the corners for hanging and easy handling
- The funnel can be used separately or hung on a special stand
- Folding design saves space when storing
- Chemically resistant material
- 2 size variants volume of 10 and 140 liters

CONTAINMENT OF LEAKING LIQUIDS — STOP THE SPREAD OF LEAKING LIQUIDS — LIQUID LEAK CLEAN-UP