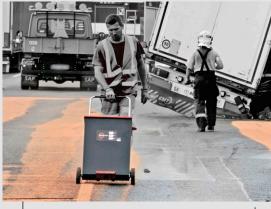

## **METAL SORBENT DISPENSER CART SDC 05**

- For immediate application of absorbent
- Ideal for even application over large areas without unnecessary waste of absorbent
- Can be stored in a ready-to-use position at a suitable location, such as in a factory hall or warehouse, at a gas station, at an airport, in workshops, car repair shops, etc.
- For all commonly used types of absorbents

- Easily adjustable density and spread width
- The metal construction protects the absorbent in the hopper from moisture, ensuring the cart is always ready for immediate use without the degradation of the prepared spreading material
- Hopper capacity: 65 liters
- Weight of the cart without absorbent: 22 kg

Even distribution of absorbent

Examples of use