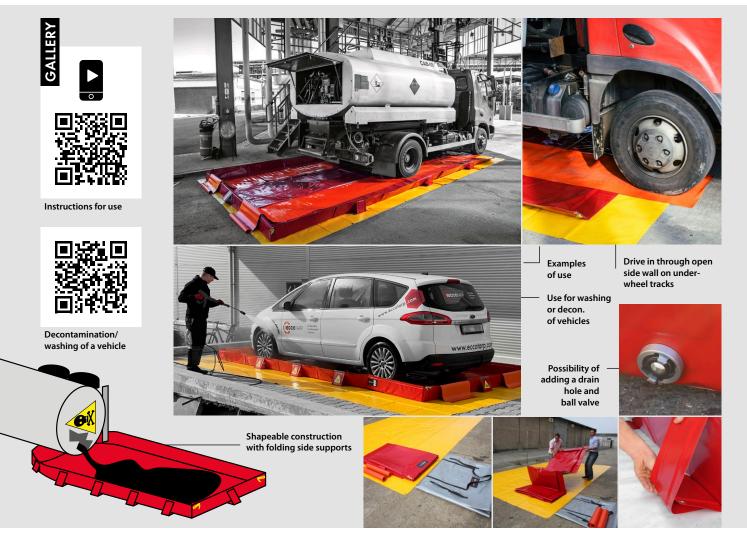

## LARGE SURFACE FOLDING POOL LARGE

- Ideal for decontamination or washing of all vehicle types, including vans, trucks, tankers, etc.
- Easy entry and exit due to folding side walls
- Made from chemically resistant material
- Constructed from strong PVC with a protective pad under the bottom to ensure extended durability
- Custom dimensions available upon customer request
- Also suitable for preventing leaks during vehicle refueling or repairs

## LARGE SURFACE FOLDING POOL HEAVY DUTY

- Extremely durable spill bund suitable for washing or decontaminating heavy-duty military and firefighting vehicles, including tracked vehicles, tanks, and high-load vehicles
- Constructed from extra-strong, chemically resistant PVC
- Folding sidewalls allow easy entry and exit
- Equipped with protective pads, an insert, and entry tracks, preventing damage even in rough or rocky terrain
- Custom sizes available to meet individual customer requirements

Dimensional ratio of staggered and folded tank

Example of use