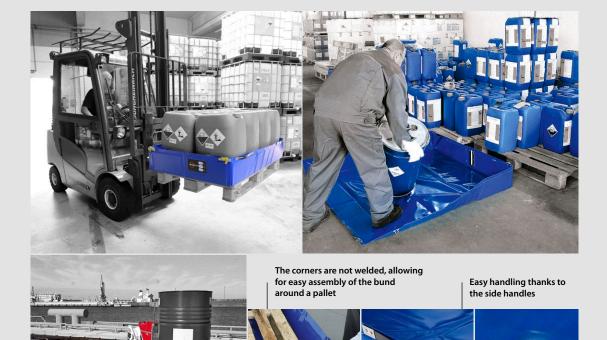

**COLLAPSIBLE SPILL BUND ECCOTARP** 

containment of leaking hazardous substances from

- 25 to 1600 liters
- The flexible design allows the bund to adapt to obstacles in the terrain - e.g. sliding it under an overturned vehicle

- Handling belts for easy manipulation or the option to hang the bund
- Chemically resistant material that withstands petroleum products, alkaline substances, acids, and more
- Option to equip with a drain hole and ball valve
- > Foldable design saves space during transport and storage
- Supplied in a practical transport bag

Examples of use

Also usable for decontamination

Option to equip the bund with a drain hole and ball valve

Handling belts for easy manipulation or the option to hang

Securing the side of the bund with a yellow hook