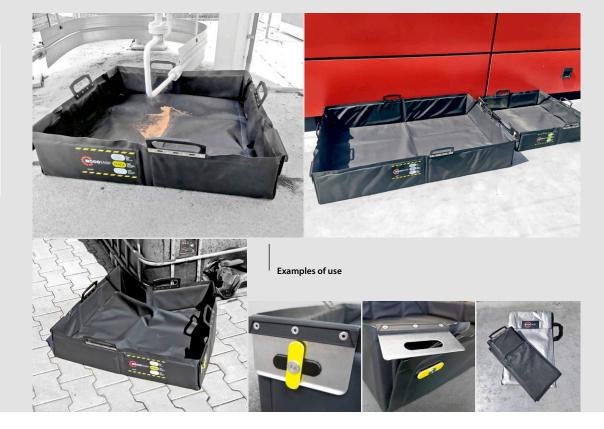

## **COLLAPSIBLE FLEXIBLE UTILITY TRAY FASTER**

- Simple spill tray for extremely fast containment of hazardous substances, e.g. in warehouses or workshops
- Rolling construction saves space during storage and speeds up deployment
- Also ideal for cleaning or decontaminating tools, equipment, maintenance tasks, and for storing canisters or other containers with hazardous substances

Use e.g. for washing, cleaning or decontamination of tools, instruments, spare parts, etc.

- Can be used as a substitute for a drain cover to protect drains from hazardous substances
- 2 types of construction solid or segmented reinforcements
- Chemically resistant material
- Corner eyelets for hanging
- Available in multiple size variants volume from 20 to 292 liters