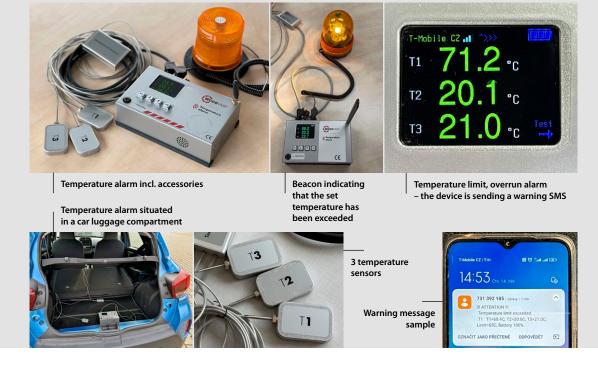

### PREVENTION OF ELECTRIC BATTERY IGNITION - TEMPERATURE ALARM

- Ideal for preventing the ignition of Li-ion, solid-state, gel, and other battery types
- Suitable for use in electric vehicles, e-scooters, e-bikes, and electric wheelchairs
- Temperature sensors continuously monitor the battery's temperature
- The device sends regular reports on battery temperature via SMS or email
- Immediate alert upon exceeding the critical temperature threshold
- Timely response to warning alerts can protect property