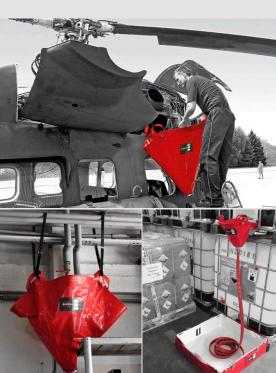

## **COLLAPSIBLE FLEXIBLE UTILITY TRAY FASTER**

- Designed for capturing leaking hazardous substances, degreasing, cleaning, washing or decontaminating machines, tools or equipment
- Roll-up structure secured with a strap for easy storage
- Available with solid and segmented reinforcements that adapt better to obstacles in the area of use
- Available in a wide range of size variants from 20 to 292 liters
- Resistant to acids, alkaline substances, petroleum products, and other hazardous materials
- Can be manufactured from materials with special properties (e.g. antistatic, non-flammable)

Use e.g. for washing, cleaning or decontamination of tools, instruments, spare parts, etc.

# **SELF-SUPPORTING TANK**

- Ideal as a collection containment tank for capturing large amounts of leaking hazardous liquids
- Also suitable for pumping leaking liquids during accidents or as a backup water source in hard-toreach areas
- Welded side panels maintain the upright structure of the tank even when it is empty
- Side handles for easy manipulation
- Option to equip with one or more drain holes (when equipped with multiple drain holes opposite each other, the tank can serve as a flow-through system)
- Chemically resistant material (acids, oils, petroleum products, alkaline substances, etc.)

Volume of

Available in volumes from 1,000 to 5,000 liters

CONTAINMENT OF LEAKING LIQUIDS — STOP THE SPREAD OF LEAKING LIQUIDS — LIQUID LEAK CLEAN-UP