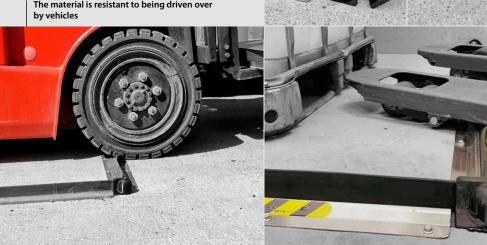

## **FLOOR ET BARRIER**

- Reliably prevents the spread of spilled liquids on the floor
- Unlimited range and shape using corners and connecting parts
- The barrier is made of chemically resistant rubber, which is fixed to the floor with stainless steel anchoring plates
- Easy installation
- 100% impermeability when properly installed
- High durability can be repeatedly driven over by a forklift or pallet truck
- Suitable for both indoor and outdoor use
- Chemically resistant silicone sealant to ensure perfect impermeability

### **FLOOR ET BARRIER**

- Reliably prevents the spread of spilled liquids on the floor
- Unlimited range and shape using corners and connecting parts
- The barrier is made of chemically resistant rubber, which is fixed to the floor with stainless steel anchoring plates
- Easy installation
- 100% impermeability when properly installed
- High durability can be repeatedly driven over by a forklift or pallet truck
- Suitable for both indoor and outdoor use
- Chemically resistant silicone sealant to ensure perfect impermeability