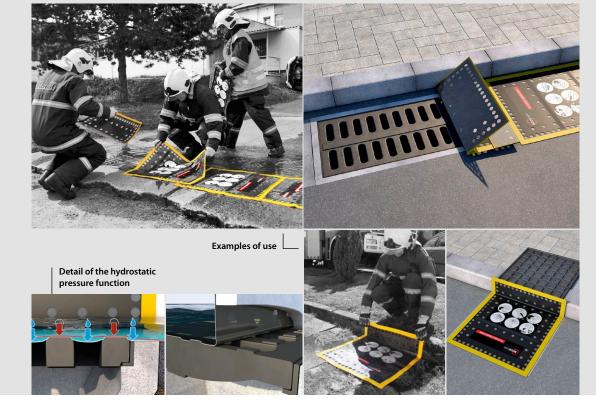

## **FOLDABLE DRAIN COVER FDC**

- Effective protection for all steel and horizontal plastic sewer grates
- Usable also for grates with side gate
- Lightweight, compact, and reusable
- The sealing efficiency increases due to hydrostatic pressure
- Chemically resistant material

### **FOLDABLE DRAIN COVER FDC**

- Effective protection for all steel and horizontal plastic sewer grates
- Usable also for grates with side gate
- Lightweight, compact, and reusable
- The sealing efficiency increases due to hydrostatic pressure
- Chemically resistant material