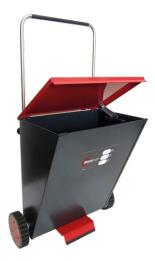

## **METAL SORBENT DISPENSER CART SDC 05**

- For immediate application of absorbent
- Ideal for even application over large areas without unnecessary waste of absorbent
- Can be stored in a ready-to-use position at a suitable location, such as in a factory hall or warehouse, at a gas station, at an airport, in workshops, car repair shops, etc.
- For all commonly used types of absorbents

- Easily adjustable density and spread width
- The metal construction protects the absorbent in the hopper from moisture, ensuring the cart is always ready for immediate use without the degradation of the prepared spreading material
- Hopper capacity: 65 liters
- Weight of the cart without absorbent: 22 kg

Even distribution of absorbent

Examples of use