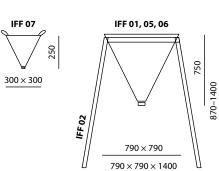

## **INDUSTRIAL FOLDING FUNNEL IFF**

- Ideal for use in hard-to-reach areas, heights (e.g. broken pipes), etc.
- 4 handles at the corners for hanging and easy handling
- The funnel can be used separately or hung on a special stand
- Folding design saves space when storing
- Chemically resistant material
- 2 size variants volume of 10 and 140 liters