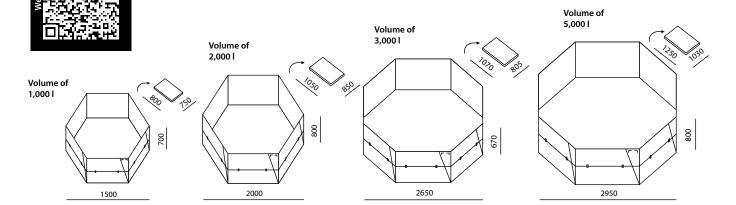

# **SELF-SUPPORTING TANK**

- Ideal as a collection containment tank for capturing large amounts of leaking hazardous liquids
- Also suitable for pumping leaking liquids during accidents or as a backup water source in hard-toreach areas
- Welded side panels maintain the upright structure of the tank even when it is empty
- Side handles for easy manipulation
- Option to equip with one or more drain holes (when equipped with multiple drain holes opposite each other, the tank can serve as a flow-through system)
- Chemically resistant material (acids, oils, petroleum products, alkaline substances, etc.)

Volume of

Available in volumes from 1,000 to 5,000 liters

CONTAINMENT OF LEAKING LIQUIDS — STOP THE SPREAD OF LEAKING LIQUIDS — LIQUID LEAK CLEAN-UP

## **SELF-SUPPORTING TANK**

Ideal as a transfer tank or storage for utility water

- Available in volumes from 1,000 to 5,000 liters
- Option to equip with a drain hole and ball valve
- Reinforced side walls provide shape stability for the tank, even when empty
- Peripheral belts for structural reinforcement
- Collapsible design saves space during transport and storage
- The tank can be easily set up by one person in just a few minutes
- The tank is also suitable for extinguishing fires/ quarantine storage of damaged battery storage from PV systems, electric scooters, electric carts, etc.

### **SELF-SUPPORTING TANK**

Ideal as a collection containment tank for capturing large amounts of leaking hazardous liquids

- Also suitable for pumping leaking liquids during accidents or as a backup water source in hard-toreach areas
- Welded side panels maintain the upright structure of the tank even when it is empty
- Side handles for easy manipulation
- Option to equip with one or more drain holes (when equipped with multiple drain holes opposite each other, the tank can serve as a flow-through system)
- Chemically resistant material (acids, oils, petroleum products, alkaline substances, etc.)