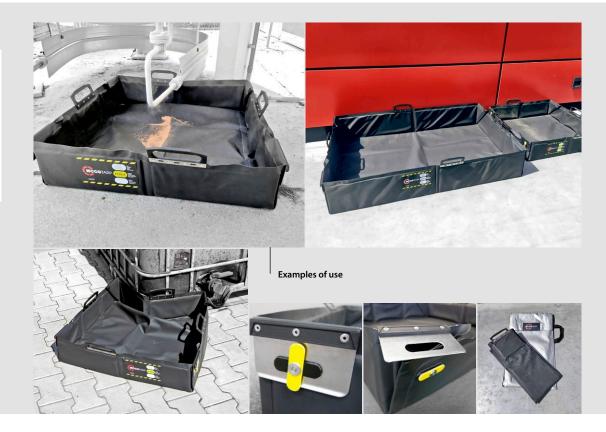

## **COLLAPSIBLE FLEXIBLE UTILITY TRAY FASTER**

- Designed for capturing leaking hazardous substances, degreasing, cleaning, washing or decontaminating machines, tools or equipment
- Roll-up structure secured with a strap for easy storage
- Available with solid and segmented reinforcements that adapt better to obstacles in the area of use
- Available in a wide range of size variants from 20 to 292 liters
- Resistant to acids, alkaline substances, petroleum products, and other hazardous materials
- Can be manufactured from materials with special properties (e.g. antistatic, non-flammable)

Use e.g. for washing, cleaning or decontamination of tools, instruments, spare parts, etc.

## **COLLAPSIBLE FLEXIBLE UTILITY TRAY FASTER**

- Simple spill tray for extremely fast containment of hazardous substances, e.g. in warehouses or workshops
- Rolling construction saves space during storage and speeds up deployment
- Also ideal for cleaning or decontaminating tools, equipment, maintenance tasks, and for storing canisters or other containers with hazardous substances

Use e.g. for washing, cleaning or decontamination of tools, instruments, spare parts, etc.

- Can be used as a substitute for a drain cover to protect drains from hazardous substances
- 2 types of construction solid or segmented reinforcements
- Chemically resistant material
- Corner eyelets for hanging
- Available in multiple size variants volume from 20 to 292 liters