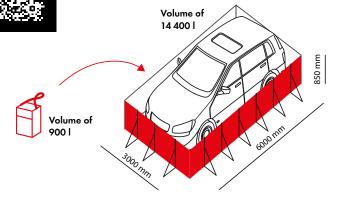

# QUARANTINE MEASURES TO PREVENT RE-IGNITION OF EV BATTERIES –

### COLLAPSIBLE QUARANTINE CONTAINER FOR ELECTRIC CARS

- For quarantine storage of damaged electric vehicles or other electronic devices after the initial extinguishing of battery fires
- Prevents re-ignition of damaged batteries by submerging them in water for a necessary duration
- Placing the vehicle into the container by pushing it into the tank area through lowered sidewalls using handling carts (A) or with a crane (B)
- Applicable for intervention sites, quarantine locations, underground garages, and parking areas
- Highly durable, self-extinguishing material allows for repeated use of the quarantine container
- Foldable structure saves space during transport or storage