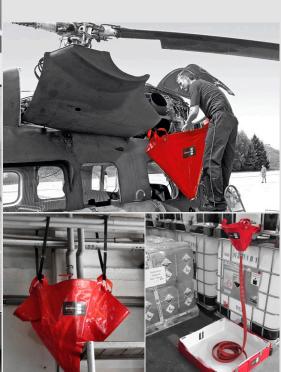

## **INDUSTRIAL FOLDING FUNNEL IFF**

- Ideal for use in hard-to-reach areas, heights (e.g. broken pipes), etc.
- 4 handles at the corners for hanging and easy handling
- The funnel can be used separately or hung on a special stand
- Folding design saves space when storing
- Chemically resistant material
- 2 size variants volume of 10 and 140 liters

CONTAINMENT OF LEAKING LIQUIDS — STOP THE SPREAD OF LEAKING LIQUIDS — LIQUID LEAK CLEAN-UP