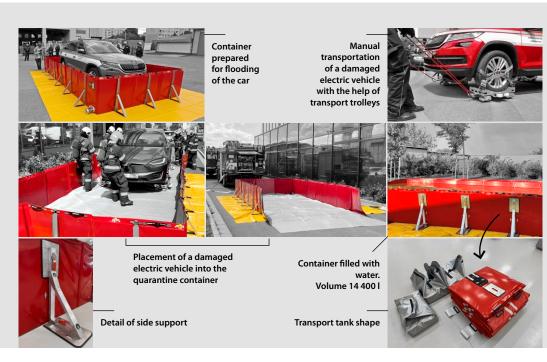

# QUARANTINE MEASURES TO PREVENT RE-IGNITION OF EV BATTERIES –

### COLLAPSIBLE QUARANTINE CONTAINER FOR ELECTRIC CARS

- For quarantine storage of damaged electric vehicles or other electronic devices after the initial extinguishing of battery fires
- Prevents re-ignition of damaged batteries by submerging them in water for a necessary duration
- Placing the vehicle into the container by pushing it into the tank area through lowered sidewalls using handling carts (A) or with a crane (B)
- Applicable for intervention sites, quarantine locations, underground garages, and parking areas
- Highly durable, self-extinguishing material allows for repeated use of the quarantine container
- Foldable structure saves space during transport or storage