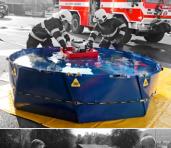

### **COLLAPSIBLE SPILL BUND DECON**

- Specially designed for the most effective decontamination of persons
- Optimized dimensions of 2 × 2 × 0,2 m, allowing decontamination of a person with outstretched arms
- Capacity of 650 liters
- Quick assembly anywhere in the field
- Shapeable construction enables use in areas with obstacles
- Side handles for easy handling

Side supports for increased stability

2 m

- Drain hole for easier pumping or draining of contaminated materials
- Temperature range for using the bund: -30°C to +70°C
- For effective decontamination of footwear,
   Decontamination Foot Floor Mats are recommended