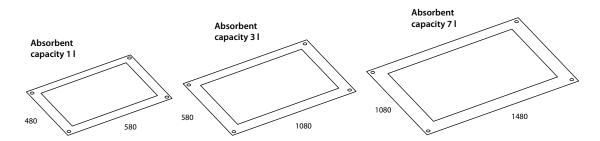

## **EMERGENCY CONTAINER EC**

- Simple tray for contaminated waste (solid and liquid)
- Low cost enables single-use and disposal of the tray together with the waste
- Foldable design minimizes storage space
- Quick assembly without tools or additional accessories

EC 02 – constructed with regard to sizes of ADR sets (maximal volume 3 l)

**Examples of use** 

Its bent edges serve as handles during manipulation

## **EMERGENCY CONTAINER EC**

- Simple tray for contaminated waste (solid and liquid)
- Design and low cost enable disposal of the container along with the waste
- The foldable design minimizes storage space
- Clever construction allows quick assembly without tools

### **EMERGENCY CONTAINER EC**

- Smaller foldable container made of a triple-layer polypropylene sheet
- Designed to capture liquid and solid contaminated or hazardous materials
- Material resists acids, alkalis, solvents, etc.
- Clever construction allows quick assembly without tools
- Design and low cost enable disposal of the container along with the waste