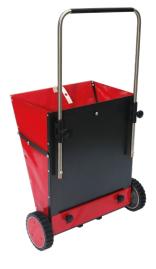

## **FOLDABLE SORBENT DISPENSER CART SDC 03 PLUS**

- For quick and even application of absorbent or other spreading materials (excluding salt)
- Ideal for uniform application of spreaders on large surfaces without unnecessary waste of absorbent
- The folding construction saves space during storage or transportation of the empty cart
- Hopper capacity: 65 liters
- Cart weight (without absorbent): 13 kg

- Magnetic elements for convenient operation of the product:
  - Magnetic anchor ensures stability of the cart while filling with sorbent - controlled with the tip
  - Magnetic sorbent spreader plate for controlling the spreading density of the absorbent - controlled with the tip of the shoe

750

190

Easily adjustable magnetic elements magnetic sorbent spreader plate and magnetic anchor

**Examples of use** 