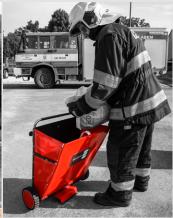

## **USE OF ELECTRIC FIRE HOSE ROLLERS**

Roller 6

Roller 7

**Hose Protector** 

Hose draining

Quick-Release system

2 methods of winding

Roller 7 - static winding

Roller 7 - walking winding - the entire weight of the hose is supported by the 4-wheel chassis

Roller 6 – walking winding – the weight of the hose is largely carried by the operator of the roller

Roller is powered by 2 × 18 V Milwaukee batteries

**Hose Protector** against hose abrasion, including the coupling (recommended to use during static winding)

Use of the roller for draining residual water from the fire hose

Winding the hose folded in half