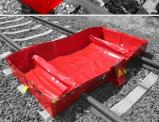

### **COLLAPSIBLE SPILL BUND DECON**

- Specially designed for the most effective decontamination of persons
- Optimized dimensions of 2 × 2 × 0,2 m, allowing decontamination of a person with outstretched arms
- Capacity of 650 liters
- Quick assembly anywhere in the field
- Shapeable construction enables use in areas with obstacles
- Side handles for easy handling

Side supports for increased stability

2 m

- Drain hole for easier pumping or draining of contaminated materials
- Temperature range for using the bund: -30°C to +70°C
- For effective decontamination of footwear,
   Decontamination Foot Floor Mats are recommended