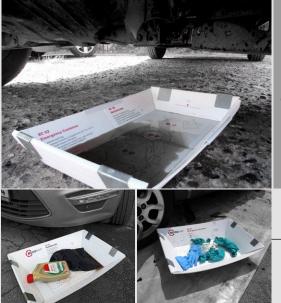

## **EMERGENCY CONTAINER EC**

- Simple tray for contaminated waste (solid and liquid)
- Low cost enables single-use and disposal of the tray together with the waste
- Foldable design minimizes storage space
- Quick assembly without tools or additional accessories

EC 02 – constructed with regard to sizes of ADR sets (maximal volume 3 l)

**Examples of use** 

Its bent edges serve as handles during manipulation