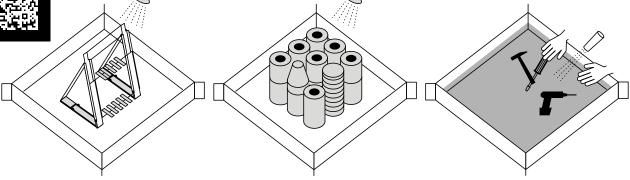

## **INDUSTRIAL FOLDING FUNNEL IFF**

- Ideal for use in hard-to-reach areas, heights (e.g. broken pipes), etc.
- 4 handles at the corners for hanging and easy handling
- The funnel can be used separately or hung on a special stand
- Folding design saves space when storing
- Chemically resistant material
- 2 size variants volume of 10 and 140 liters

### **INDUSTRIAL FOLDING FUNNEL IFF**

- Ideal for use in hard-to-reach areas, heights (e.g. broken pipes), etc.
- 4 handles at the corners for hanging and easy handling
- The funnel can be used separately or hung on a special stand
- Folding design saves space when storing
- Chemically resistant material
- 2 size variants volume of 10 and 140 liters