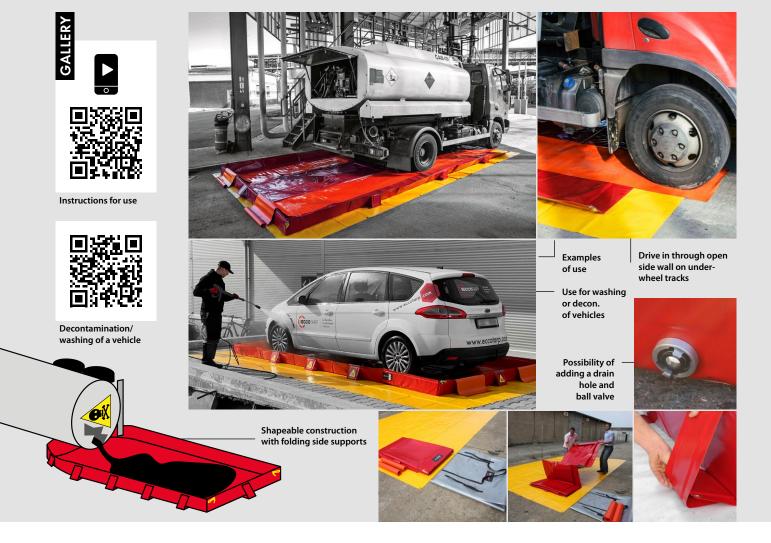

## LARGE SURFACE FOLDING POOL LARGE

- Ideal for decontamination or washing of all vehicle types, including vans, trucks, tankers, etc.
- Easy entry and exit due to folding side walls
- Made from chemically resistant material
- Constructed from strong PVC with a protective pad under the bottom to ensure extended durability
- Custom dimensions available upon customer request
- Also suitable for preventing leaks during vehicle refueling or repairs

Examples of use

Also usable for decontamination

Option to equip the bund with a drain hole and ball valve

Handling belts for easy manipulation or the option to hang

Securing the side of the bund with a yellow hook