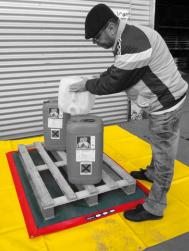

## **COLLAPSIBLE SPILL BUND CARGO**

- Ideal for containing hazardous substances from drums, IBC containers, and barrels transported on pallets
- The special shape of the bund's design allows it to fit precisely around the pallet
- The folding corners of the bund enable it to unfold into a flat surface, making it easy to handle the pallet stored inside the bund
- The bund with containers on pallets can be placed on another pallet and easily moved, e.g. with a forklift - "sandwich" folding system (pallet-bund-pallet)
- Chemically resistant material withstands petroleum products, alkaline substances, acids, and more
- Side handles for easy handling of the empty bund
- 2 size variants of the bund CARGO (volume 210 l) and DP (volume 300 I)

Volume of 300 I

Spill bund CARGO copies the exact shape of a pallet