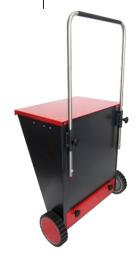

## **FOLDABLE SORBENT DISPENSER CART SDC 03 PLUS**

- For quick and even application of absorbent or other spreading materials (excluding salt)
- Ideal for uniform application of spreaders on large surfaces without unnecessary waste of absorbent
- The folding construction saves space during storage or transportation of the empty cart
- Hopper capacity: 65 liters
- Cart weight (without absorbent): 13 kg

- Magnetic elements for convenient operation of the product:
  - Magnetic anchor ensures stability of the cart while filling with sorbent - controlled with the tip
  - Magnetic sorbent spreader plate for controlling the spreading density of the absorbent - controlled with the tip of the shoe

750

190

Easily adjustable magnetic elements magnetic sorbent spreader plate and magnetic anchor

**Examples of use** 