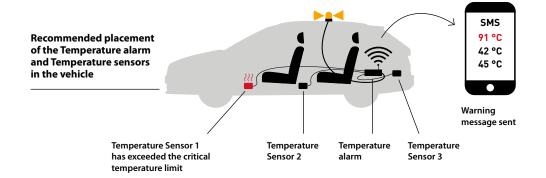

### PREVENTION OF ELECTRIC BATTERY IGNITION - TEMPERATURE ALARM

- Ideal for preventing the ignition of Li-ion, solid-state, gel, and other battery types
- Suitable for use in electric vehicles, e-scooters, e-bikes, and electric wheelchairs
- Temperature sensors continuously monitor the battery's temperature
- The device sends regular reports on battery temperature via SMS or email
- Immediate alert upon exceeding the critical temperature threshold
- Timely response to warning alerts can protect property