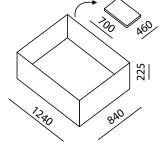

## **EMERGENCY CONTAINER EC**

- Simple tray for contaminated waste (solid and liquid)
- Low cost enables single-use and disposal of the tray together with the waste
- Foldable design minimizes storage space
- Quick assembly without tools or additional accessories

EC 02 – constructed with regard to sizes of ADR sets (maximal volume 3 l)

**Examples of use** 

Its bent edges serve as handles during manipulation

## **EMERGENCY CONTAINER EC**

- Simple tray for contaminated waste (solid and liquid)
- Design and low cost enable disposal of the container along with the waste
- The foldable design minimizes storage space
- Clever construction allows quick assembly without tools

### **EMERGENCY CONTAINER EC**

- Smaller foldable container made of a triple-layer polypropylene sheet
- Designed to capture liquid and solid contaminated or hazardous materials
- Material resists acids, alkalis, solvents, etc.
- Clever construction allows quick assembly without tools
- Design and low cost enable disposal of the container along with the waste