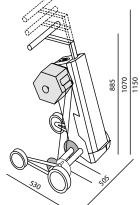

## **ELECTRIC FIRE HOSE ROLLERS**

- For quick and comfortable winding of fire hoses without unnecessary effort and bending
- Battery-powered electric motors
- Winding of over 4 600 m of fire hose on a single charge
- Suitable for both dry and wet fire hoses
- 2 types of removable carriers:
  - 2 FORKS
    - For winding smaller fire hoses up to 4"
    - Option to wind the hose secured by the coupling or folded in half
  - ▶ DRUM
    - For winding larger fire hoses up to 6"

- Partially collapsible design foldable chassis, retractable handlebars
- Can also be used for draining water from a filled fire hose
- REVERSE function for controlled unwinding of the already wound fire hose
- Hose protector to prevent damage to the hose ends and hose during winding
- Safety features:
  - Smooth start of winding
  - ▶ Immediate stop of winding if the hose gets stuck on an obstacle
  - Safe operating voltage of 36 V

### **ET-ROLLER 6**

| Туре                                       | ET-ROLLER 6    |
|--------------------------------------------|----------------|
| Battery type                               | 2 × 18 V aku   |
| For hoses up to the size of                | 5"             |
| Types of hose carriers                     | 2 FORKS / DRUM |
| The water draining function                | yes            |
| REVERSE function                           | yes            |
| Charger included in the package            | no             |
| Weight of the device without the fire hose | 36,5 kg        |

### **ET-ROLLER 7**

Stronger, more robust, more comfortable, safer

| Туре                                       | ET-ROLLER 7    |
|--------------------------------------------|----------------|
| Battery type                               | 2 × 18 V aku   |
| For hoses up to the size of                | 6"             |
| Types of hose carriers                     | 2 FORKS / DRUM |
| The water draining function                | yes            |
| REVERSE function                           | yes            |
| Charger included in the package            | no             |
| Weight of the device without the fire hose | 39,5 kg        |