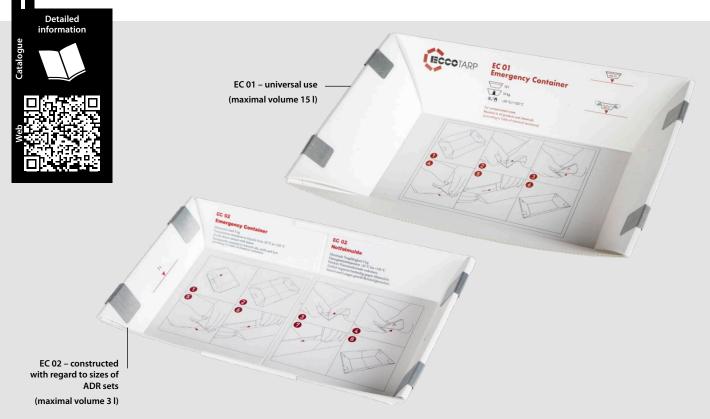

## **EMERGENCY CONTAINER EC**

- Simple tray for contaminated waste (solid and liquid)
- Low cost enables single-use and disposal of the tray together with the waste
- Foldable design minimizes storage space
- Quick assembly without tools or additional accessories

EC 02 – constructed with regard to sizes of ADR sets (maximal volume 3 l)

**Examples of use** 

Its bent edges serve as handles during manipulation

## **EMERGENCY CONTAINER EC**

- Simple tray for contaminated waste (solid and liquid)
- Design and low cost enable disposal of the container along with the waste
- The foldable design minimizes storage space
- Clever construction allows quick assembly without tools