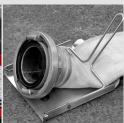

## **ELECTRIC FIRE HOSE ROLLERS**

- For quick and comfortable winding of fire hoses without unnecessary effort and bending
- Battery-powered electric motors
- Winding of over 4 600 m of fire hose on a single charge
- Suitable for both dry and wet fire hoses
- 2 types of removable carriers:
  - 2 FORKS
    - For winding smaller fire hoses up to 4"
    - Option to wind the hose secured by the coupling or folded in half
  - ▶ DRUM
    - For winding larger fire hoses up to 6"

- Partially collapsible design foldable chassis, retractable handlebars
- Can also be used for draining water from a filled fire hose
- REVERSE function for controlled unwinding of the already wound fire hose
- Hose protector to prevent damage to the hose ends and hose during winding
- Safety features:
  - Smooth start of winding
  - ▶ Immediate stop of winding if the hose gets stuck on an obstacle
  - Safe operating voltage of 36 V

Hose attachment to the DRUM-type carrie

Removable hose carrier – DRUM type

Removable hose carrier - 2 FORKS type