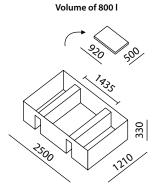

## **COLLAPSIBLE SPILL BUND RAIL**

- Ideal for containing hazardous substance leaks on railway tracks - e.g. during railway accidents, at train stations, in railway depots, or during downtime of filled tanker cars
- Designed to accurately fit between the rail tracks (gauge 1435 mm)
- Volume of 800 liters

- Chemically resistant material
- Option to place the bund across the tracks or longitudinally in the inner space between the tracks
- Increased stability is provided by external side supports
- 3 brass drain holes GEKA PLUS 1 1 hole in each compartment of the bund