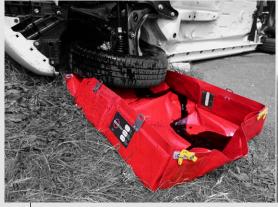

**COLLAPSIBLE SPILL BUND ECCOTARP** 

containment of leaking hazardous substances from

- 25 to 1600 liters
- The flexible design allows the bund to adapt to obstacles in the terrain - e.g. sliding it under an overturned vehicle

Examples of use

Also usable for decontamination

Option to equip the bund with a drain hole and ball valve

Handling belts for easy manipulation or the option to hang

Securing the side of the bund with a yellow hook