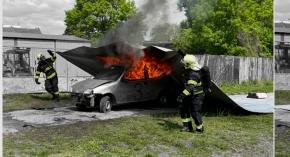

## **FIRE BLANKET**

- Instantly prevents the spread of fire, toxic fumes, and smoke during vehicle fires (especially electric vehicles), electric scooters, or other property fires
- Ideal for use before the arrival of professional emergency services
- Timely placement of the fire blanket over the burning object protects surrounding property from destruction
- Available in 3 material versions with extreme temperature resistance up to 2,000 °C
- Special covered seam protected against potential ignition

- Side handles for easy and safe handling
- 2 size options:
  - ► 6 × 8 m (comfortably covers a car)
  - ▶ 3 × 3 m (for extinguishing smaller objects electric scooters, mopeds, batteries, etc.)
- Supplied in a practical backpack with shoulder straps or in a hanging metal box for permanent placement on the wall near high-risk areas (e.g. charging stations, underground garages, bike storage rooms, tunnels, etc.)

Example of use

Fire blanket in a metal wall box for immediate for use at charging stations in underground garages/collectories

Wall-mounted box

Fire blanket 3 × 3 m in a practical backpack