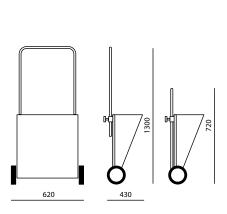

## **FOLDABLE SORBENT DISPENSER CART SDC 03 PLUS**

- For quick and even application of absorbent or other spreading materials (excluding salt)
- Ideal for uniform application of spreaders on large surfaces without unnecessary waste of absorbent
- The folding construction saves space during storage or transportation of the empty cart
- Hopper capacity: 65 liters
- Cart weight (without absorbent): 13 kg

- Magnetic elements for convenient operation of the product:
  - Magnetic anchor ensures stability of the cart while filling with sorbent - controlled with the tip
  - Magnetic sorbent spreader plate for controlling the spreading density of the absorbent - controlled with the tip of the shoe

750

190

Easily adjustable magnetic elements magnetic sorbent spreader plate and magnetic anchor

**Examples of use** 