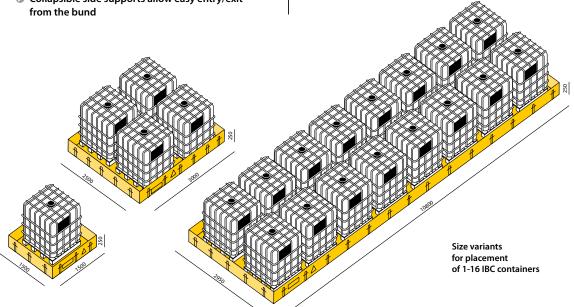

### **COLLAPSIBLE SPILL BUND UNIQUE**

- Ideal for placement under racks storing hazardous materials in industrial or chemical storage facilities
- Also suitable for storing IBC containers, barrels, or canisters on pallets, etc.
- Two types of side supports rigid and collapsible
- Collapsible side supports allow easy entry/exit from the bund
- Option to select material type and bund size based on customer requirements
- Available in sizes to hold up to 16 IBC containers
- Bund can be unfolded into a flat surface for convenient cleaning