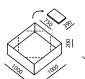

## **COLLAPSIBLE SPILL BUND CARGO**

- Ideal for containing hazardous substances from drums, IBC containers, and barrels transported on pallets
- The special shape of the bund's design allows it to fit precisely around the pallet
- The folding corners of the bund enable it to unfold into a flat surface, making it easy to handle the pallet stored inside the bund
- The bund with containers on pallets can be placed on another pallet and easily moved, e.g. with a forklift - "sandwich" folding system (pallet-bund-pallet)
- Chemically resistant material withstands petroleum products, alkaline substances, acids, and more
- Side handles for easy handling of the empty bund
- 2 size variants of the bund CARGO (volume 210 l) and DP (volume 300 I)

Volume of 300 I

Spill bund CARGO copies the exact shape of a pallet