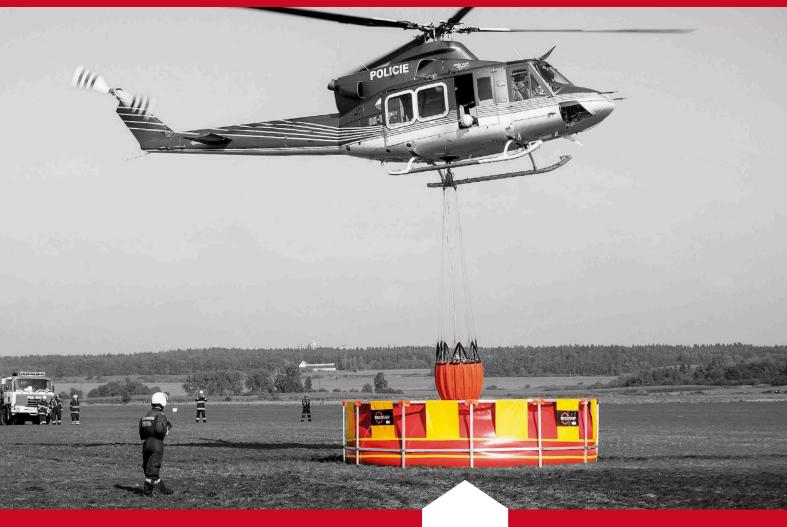

### HIGH CAPACITY TANK WITH COLLAPSIBLE STRUCTURE

- Ideal for firefighting with a helicopter using a bambi bucket
- Available in volumes from 5,000 to 50,000 liters
- Tank heights range from 1,3 to 1,5 meters
- Foldable construction saves space during transport and storage
- Made of chemically resistant PVC
- Also suitable as a utility water reservoir or for pumping operations
- Supplied in a practical transport bag

The whole tank can be set up by a single person in several minutes