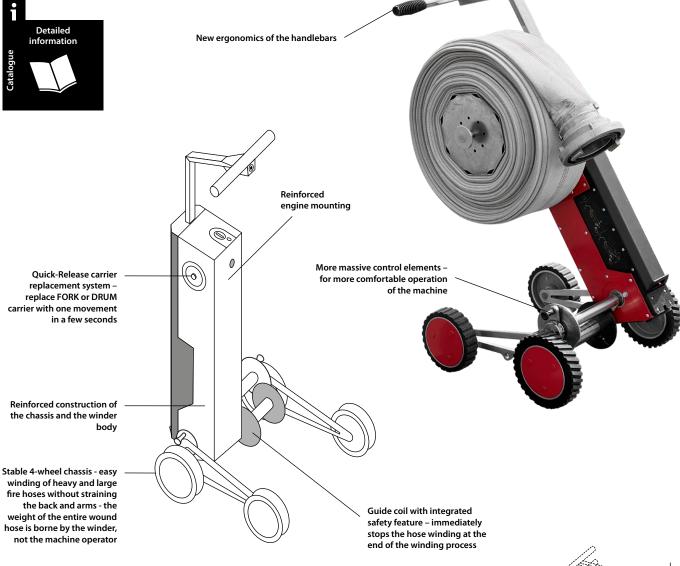

## **ELECTRIC FIRE HOSE ROLLERS**

- For quick and comfortable winding of fire hoses without unnecessary effort and bending
- Battery-powered electric motors
- Winding of over 4 600 m of fire hose on a single charge
- Suitable for both dry and wet fire hoses
- 2 types of removable carriers:
  - 2 FORKS
    - For winding smaller fire hoses up to 4"
    - Option to wind the hose secured by the coupling or folded in half
  - ▶ DRUM
    - For winding larger fire hoses up to 6"

- Partially collapsible design foldable chassis, retractable handlebars
- Can also be used for draining water from a filled fire hose
- REVERSE function for controlled unwinding of the already wound fire hose
- Hose protector to prevent damage to the hose ends and hose during winding
- Safety features:
  - Smooth start of winding
  - ▶ Immediate stop of winding if the hose gets stuck on an obstacle
  - Safe operating voltage of 36 V

Hose attachment to the DRUM-type carrie

Removable hose carrier – DRUM type

Removable hose carrier - 2 FORKS type