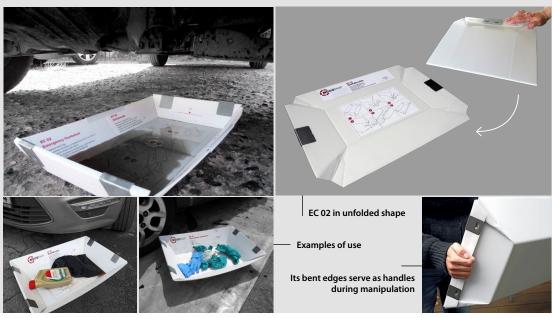

EC 02 – constructed with regard to sizes of ADR sets (maximal volume 3 l)

**Examples of use** 

Its bent edges serve as handles during manipulation