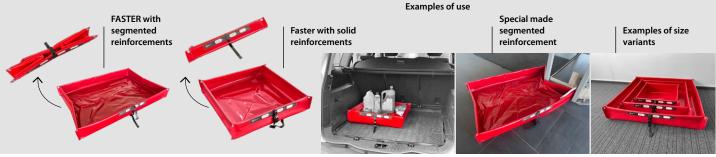

## **COLLAPSIBLE FLEXIBLE UTILITY TRAY FASTER**

- Designed for capturing leaking hazardous substances, degreasing, cleaning, washing or decontaminating machines, tools or equipment
- Roll-up structure secured with a strap for easy storage
- Available with solid and segmented reinforcements that adapt better to obstacles in the area of use
- Available in a wide range of size variants from 20 to 292 liters
- Resistant to acids, alkaline substances, petroleum products, and other hazardous materials
- Can be manufactured from materials with special properties (e.g. antistatic, non-flammable)

Use e.g. for washing, cleaning or decontamination of tools, instruments, spare parts, etc.