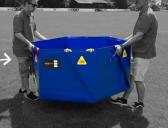

### **COLLAPSIBLE SPILL BUND DECON**

- Specially designed for the most effective decontamination of persons
- Optimized dimensions of 2 × 2 × 0,2 m, allowing decontamination of a person with outstretched arms
- Capacity of 650 liters
- Quick assembly anywhere in the field
- Shapeable construction enables use in areas with obstacles
- Side handles for easy handling

Side supports for increased stability

2 m

- Drain hole for easier pumping or draining of contaminated materials
- Temperature range for using the bund: -30°C to +70°C
- For effective decontamination of footwear,
   Decontamination Foot Floor Mats are recommended