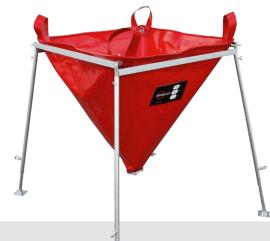

## **INDUSTRIAL FOLDING FUNNEL IFF**

- Ideal for use in hard-to-reach areas, heights (e.g. broken pipes), etc.
- 4 handles at the corners for hanging and easy handling
- The funnel can be used separately or hung on a special stand
- Folding design saves space when storing
- Chemically resistant material
- 2 size variants volume of 10 and 140 liters

CONTAINMENT OF LEAKING LIQUIDS — STOP THE SPREAD OF LEAKING LIQUIDS — LIQUID LEAK CLEAN-UP