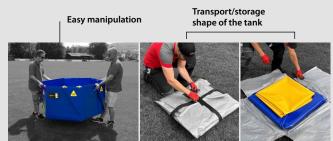

## **FIRE BLANKET**

- Instantly prevents the spread of fire, toxic fumes, and smoke during vehicle fires (especially electric vehicles), electric scooters, or other property fires
- Ideal for use before the arrival of professional emergency services
- Timely placement of the fire blanket over the burning object protects surrounding property from destruction
- Available in 3 material versions with extreme temperature resistance up to 2,000 °C
- Special covered seam protected against potential ignition

- Side handles for easy and safe handling
- 2 size options:
  - ► 6 × 8 m (comfortably covers a car)
  - ▶ 3 × 3 m (for extinguishing smaller objects electric scooters, mopeds, batteries, etc.)
- Supplied in a practical backpack with shoulder straps or in a hanging metal box for permanent placement on the wall near high-risk areas (e.g. charging stations, underground garages, bike storage rooms, tunnels, etc.)

Example of use

Fire blanket in a metal wall box for immediate for use at charging stations in underground garages/collectories

Wall-mounted box

Fire blanket 3 × 3 m in a practical backpack