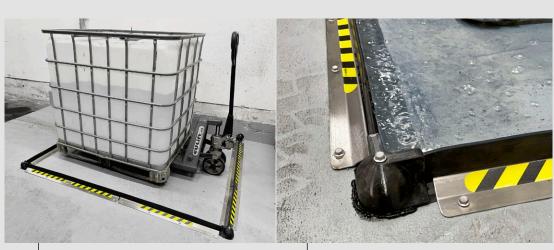

## **FLOOR ET BARRIER**

- Reliably prevents the spread of spilled liquids on the floor
- Unlimited range and shape using corners and connecting parts
- The barrier is made of chemically resistant rubber, which is fixed to the floor with stainless steel anchoring plates
- Easy installation
- 100% impermeability when properly installed
- High durability can be repeatedly driven over by a forklift or pallet truck
- Suitable for both indoor and outdoor use
- Chemically resistant silicone sealant to ensure perfect impermeability

Example of use

100% impermeability ensured by the silicone sealant used

Folding construction for creating any size and shape

### **FLOOR ET BARRIER**

- Reliably prevents the spread of spilled liquids on the floor
- Unlimited range and shape using corners and connecting parts
- The barrier is made of chemically resistant rubber, which is fixed to the floor with stainless steel anchoring plates
- Easy installation
- 100% impermeability when properly installed
- High durability can be repeatedly driven over by a forklift or pallet truck
- Suitable for both indoor and outdoor use
- Chemically resistant silicone sealant to ensure perfect impermeability