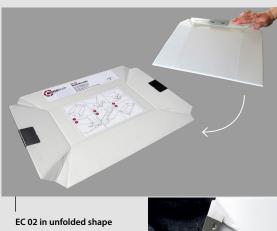

EC 02 – constructed with regard to sizes of ADR sets (maximal volume 3 l)

**Examples of use** 

Its bent edges serve as handles during manipulation