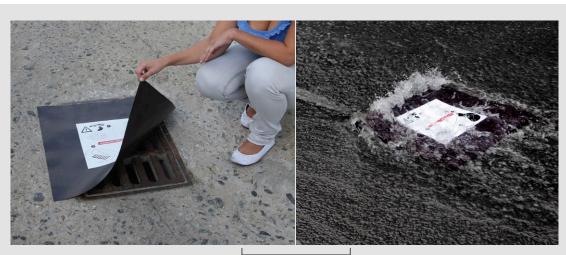

## **EMERGENCY CONTAINER EC**

- Simple tray for contaminated waste (solid and liquid)
- Low cost enables single-use and disposal of the tray together with the waste
- Foldable design minimizes storage space
- Quick assembly without tools or additional accessories

EC 02 – constructed with regard to sizes of ADR sets (maximal volume 3 l)

**Examples of use** 

Its bent edges serve as handles during manipulation