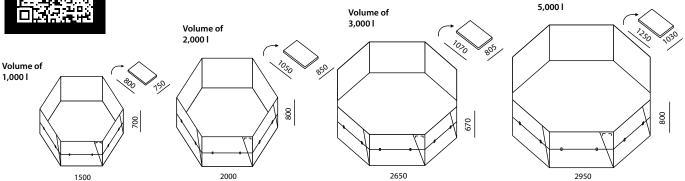

# **SELF-SUPPORTING TANK**

- Ideal as a collection containment tank for capturing large amounts of leaking hazardous liquids
- Also suitable for pumping leaking liquids during accidents or as a backup water source in hard-toreach areas
- Welded side panels maintain the upright structure of the tank even when it is empty
- Side handles for easy manipulation
- Option to equip with one or more drain holes (when equipped with multiple drain holes opposite each other, the tank can serve as a flow-through system)
- Chemically resistant material (acids, oils, petroleum products, alkaline substances, etc.)

Volume of

Available in volumes from 1,000 to 5,000 liters

CONTAINMENT OF LEAKING LIQUIDS — STOP THE SPREAD OF LEAKING LIQUIDS — LIQUID LEAK CLEAN-UP

## **SELF-SUPPORTING TANK**

Ideal as a transfer tank or storage for utility water

- Available in volumes from 1,000 to 5,000 liters
- Option to equip with a drain hole and ball valve
- Reinforced side walls provide shape stability for the tank, even when empty
- Peripheral belts for structural reinforcement
- Collapsible design saves space during transport and storage
- The tank can be easily set up by one person in just a few minutes
- The tank is also suitable for extinguishing fires/ quarantine storage of damaged battery storage from PV systems, electric scooters, electric carts, etc.