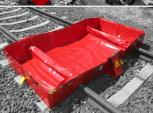

## **COLLAPSIBLE SPILL BUND RAIL**

- Ideal for containing hazardous substance leaks on railway tracks - e.g. during railway accidents, at train stations, in railway depots, or during downtime of filled tanker cars
- Designed to accurately fit between the rail tracks (gauge 1435 mm)
- Volume of 800 liters

- Chemically resistant material
- Option to place the bund across the tracks or longitudinally in the inner space between the tracks
- Increased stability is provided by external side supports
- 3 brass drain holes GEKA PLUS 1 1 hole in each compartment of the bund

Example of use

in the inner space between the tracks

Brass drain hole GEKA

Easy assembly