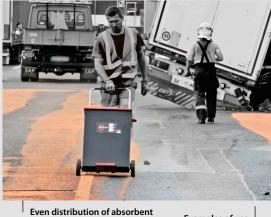

## **METAL SORBENT DISPENSER CART SDC 05**

- For immediate application of absorbent
- Ideal for even application over large areas without unnecessary waste of absorbent
- Can be stored in a ready-to-use position at a suitable location, such as in a factory hall or warehouse, at a gas station, at an airport, in workshops, car repair shops, etc.
- For all commonly used types of absorbents

- Easily adjustable density and spread width
- The metal construction protects the absorbent in the hopper from moisture, ensuring the cart is always ready for immediate use without the degradation of the prepared spreading material
- Hopper capacity: 65 liters
- Weight of the cart without absorbent: 22 kg

Even distribution of absorbent

Examples of use