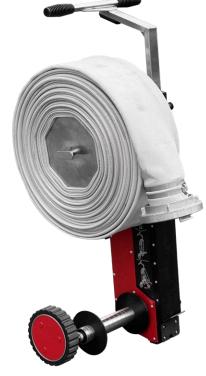

## **ELECTRIC FIRE HOSE ROLLERS**

- For quick and comfortable winding of fire hoses without unnecessary effort and bending
- Battery-powered electric motors
- Winding of over 4 600 m of fire hose on a single charge
- Suitable for both dry and wet fire hoses
- 2 types of removable carriers:
  - 2 FORKS
    - For winding smaller fire hoses up to 4"
    - Option to wind the hose secured by the coupling or folded in half
  - ▶ DRUM
    - For winding larger fire hoses up to 6"

### **ET-ROLLER 7**

Stronger, more robust, more comfortable, safer

| Туре                                       | ET-ROLLER 7    |
|--------------------------------------------|----------------|
| Battery type                               | 2 × 18 V aku   |
| For hoses up to the size of                | 6"             |
| Types of hose carriers                     | 2 FORKS / DRUM |
| The water draining function                | yes            |
| REVERSE function                           | yes            |
| Charger included in the package            | no             |
| Weight of the device without the fire hose | 39,5 kg        |