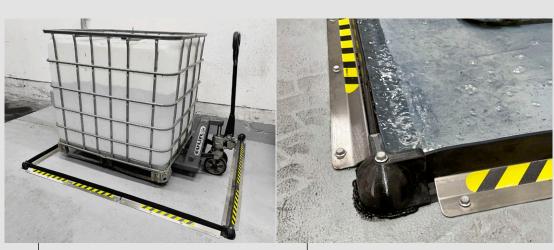

## **FOLDABLE DRAIN COVER FDC**

- Effective protection for all steel and horizontal plastic sewer grates
- Usable also for grates with side gate
- Lightweight, compact, and reusable
- The sealing efficiency increases due to hydrostatic pressure
- Chemically resistant material

### **FOLDABLE DRAIN COVER FDC**

- Effective protection for all steel and horizontal plastic sewer grates
- Usable also for grates with side gate
- Lightweight, compact, and reusable
- The sealing efficiency increases due to hydrostatic pressure
- Chemically resistant material