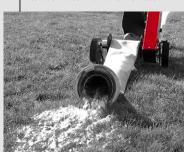

## **ELECTRIC FIRE HOSE ROLLERS**

- For quick and comfortable winding of fire hoses without unnecessary effort and bending
- Battery-powered electric motors
- Winding of over 4 600 m of fire hose on a single charge
- Suitable for both dry and wet fire hoses
- 2 types of removable carriers:
  - 2 FORKS
    - For winding smaller fire hoses up to 4"
    - Option to wind the hose secured by the coupling or folded in half
  - ▶ DRUM
    - For winding larger fire hoses up to 6"

- Partially collapsible design foldable chassis, retractable handlebars
- Can also be used for draining water from a filled fire hose
- REVERSE function for controlled unwinding of the already wound fire hose
- Hose protector to prevent damage to the hose ends and hose during winding
- Safety features:
  - Smooth start of winding
  - ▶ Immediate stop of winding if the hose gets stuck on an obstacle
  - Safe operating voltage of 36 V

**Hose Protector** against hose abrasion, including the coupling (recommended to use during static winding)

Use of the roller for draining residual water from the fire hose

Winding the hose folded in half