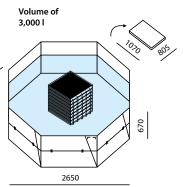

# **SELF-SUPPORTING TANK**

- Ideal as a collection containment tank for capturing large amounts of leaking hazardous liquids
- Also suitable for pumping leaking liquids during accidents or as a backup water source in hard-toreach areas
- Welded side panels maintain the upright structure of the tank even when it is empty
- Side handles for easy manipulation
- Option to equip with one or more drain holes (when equipped with multiple drain holes opposite each other, the tank can serve as a flow-through system)
- Chemically resistant material (acids, oils, petroleum products, alkaline substances, etc.)

Volume of

Available in volumes from 1,000 to 5,000 liters

CONTAINMENT OF LEAKING LIQUIDS — STOP THE SPREAD OF LEAKING LIQUIDS — LIQUID LEAK CLEAN-UP

## **SELF-SUPPORTING TANK**

Ideal as a transfer tank or storage for utility water

- Available in volumes from 1,000 to 5,000 liters
- Option to equip with a drain hole and ball valve
- Reinforced side walls provide shape stability for the tank, even when empty
- Peripheral belts for structural reinforcement
- Collapsible design saves space during transport and storage
- The tank can be easily set up by one person in just a few minutes
- The tank is also suitable for extinguishing fires/ quarantine storage of damaged battery storage from PV systems, electric scooters, electric carts, etc.