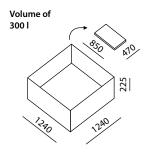

## **COLLAPSIBLE SPILL BUND CARGO**

- Ideal for containing hazardous substances from drums, IBC containers, and barrels transported on pallets
- The special shape of the bund's design allows it to fit precisely around the pallet
- The folding corners of the bund enable it to unfold into a flat surface, making it easy to handle the pallet stored inside the bund
- The bund with containers on pallets can be placed on another pallet and easily moved, e.g. with a forklift - "sandwich" folding system (pallet-bund-pallet)
- Chemically resistant material withstands petroleum products, alkaline substances, acids, and more
- Side handles for easy handling of the empty bund
- 2 size variants of the bund CARGO (volume 210 l) and DP (volume 300 I)

## Solving the leakage of dangerous substances in industry, warehouses, etc.

CONTAINMENT OF LEAKING LIQUIDS — STOP THE SPREAD OF LEAKING LIQUIDS — LIQUID LEAK CLEAN-UP

- Ideal for containing hazardous substances from drums, IBC containers, and barrels transported on pallets
- The special shape of the bund's design allows it to fit precisely around the pallet
- The folding corners of the bund enable it to unfold into a flat surface, making it easy to handle the pallet stored inside the bund
- The bund with containers on pallets can be placed on another pallet and easily moved, e.g. with a forklift - "sandwich" folding system (pallet-bund-pallet)
- Chemically resistant material withstands petroleum products, alkaline substances, acids, and more
- Side handles for easy handling of the empty bund
- 2 size variants of the bund CARGO (volume 210 l) and DP (volume 300 l)