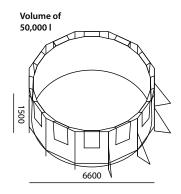

### HIGH CAPACITY TANK WITH COLLAPSIBLE STRUCTURE

- Ideal for firefighting with a helicopter using a bambi bucket
- Available in volumes from 5,000 to 50,000 liters
- Tank heights range from 1,3 to 1,5 meters
- Foldable construction saves space during transport and storage
- Made of chemically resistant PVC
- Also suitable as a utility water reservoir or for pumping operations
- Supplied in a practical transport bag

The whole tank can be set up by a single person in several minutes