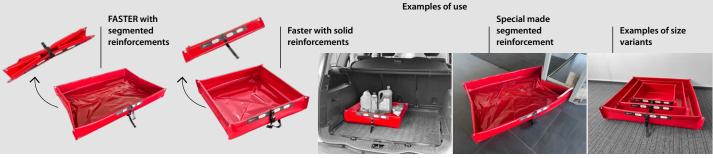

## **COLLAPSIBLE FLEXIBLE UTILITY TRAY FASTER**

- Designed for capturing leaking hazardous substances, degreasing, cleaning, washing or decontaminating machines, tools or equipment
- Roll-up structure secured with a strap for easy storage
- Available with solid and segmented reinforcements that adapt better to obstacles in the area of use
- Available in a wide range of size variants from 20 to 292 liters
- Resistant to acids, alkaline substances, petroleum products, and other hazardous materials
- Can be manufactured from materials with special properties (e.g. antistatic, non-flammable)

## **COLLAPSIBLE FLEXIBLE UTILITY TRAY FASTER**

- Simple spill tray for extremely fast containment of hazardous substances, e.g. in warehouses or workshops
- Rolling construction saves space during storage and speeds up deployment
- Also ideal for cleaning or decontaminating tools, equipment, maintenance tasks, and for storing canisters or other containers with hazardous substances

Use e.g. for washing, cleaning or decontamination of tools, instruments, spare parts, etc.

- Can be used as a substitute for a drain cover to protect drains from hazardous substances
- 2 types of construction solid or segmented reinforcements
- Chemically resistant material
- Corner eyelets for hanging
- Available in multiple size variants volume from 20 to 292 liters

### **COLLAPSIBLE FLEXIBLE UTILITY TRAY FASTER**

- Simple spill tray for extremely fast containment of hazardous substances, e.g. in warehouses or workshops
- Rolling construction saves space during storage and speeds up deployment
- Also ideal for cleaning or decontaminating tools, equipment, maintenance tasks, and for storing canisters or other containers with hazardous substances