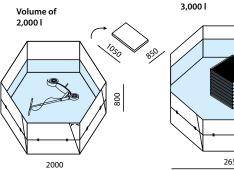

# **SELF-SUPPORTING TANK**

- Ideal as a collection containment tank for capturing large amounts of leaking hazardous liquids
- Also suitable for pumping leaking liquids during accidents or as a backup water source in hard-toreach areas
- Welded side panels maintain the upright structure of the tank even when it is empty
- Side handles for easy manipulation
- Option to equip with one or more drain holes (when equipped with multiple drain holes opposite each other, the tank can serve as a flow-through system)
- Chemically resistant material (acids, oils, petroleum products, alkaline substances, etc.)

Volume of

Available in volumes from 1,000 to 5,000 liters

CONTAINMENT OF LEAKING LIQUIDS — STOP THE SPREAD OF LEAKING LIQUIDS — LIQUID LEAK CLEAN-UP

## **SELF-SUPPORTING TANK**

Ideal as a transfer tank or storage for utility water

- Available in volumes from 1,000 to 5,000 liters
- Option to equip with a drain hole and ball valve
- Reinforced side walls provide shape stability for the tank, even when empty
- Peripheral belts for structural reinforcement
- Collapsible design saves space during transport and storage
- The tank can be easily set up by one person in just a few minutes
- The tank is also suitable for extinguishing fires/ quarantine storage of damaged battery storage from PV systems, electric scooters, electric carts, etc.