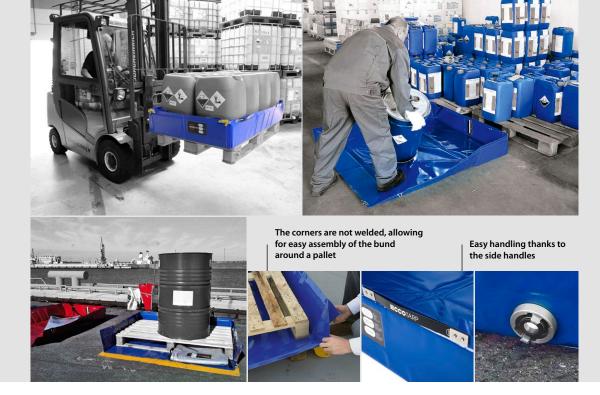

**COLLAPSIBLE SPILL BUND ECCOTARP** 

containment of leaking hazardous substances from

- 25 to 1600 liters
- The flexible design allows the bund to adapt to obstacles in the terrain - e.g. sliding it under an overturned vehicle

- Handling belts for easy manipulation or the option to hang the bund
- Chemically resistant material that withstands petroleum products, alkaline substances, acids, and more
- Option to equip with a drain hole and ball valve
- > Foldable design saves space during transport and storage
- Supplied in a practical transport bag

Examples of use

Also usable for decontamination

Option to equip the bund with a drain hole and ball valve

Handling belts for easy manipulation or the option to hang

Securing the side of the bund with a yellow hook