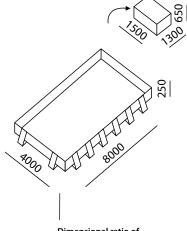

## LARGE SURFACE FOLDING POOL

- Low containment bund with a shapeable folding design
- Suitable for containing hazardous substances leaking from, for example damaged tankers or other large vehicles, under which the bund can easily be slid thanks to the foldable side walls and shaped as needed
- The bund can also be used for decontamination or vehicle washing
- Chemically resistant material

- Easy drive-in and drive-out through the folded side walls of the bund
- A protective pad placed under the bund's bottom extends its lifetime and is supplied as a standard part
- Several standard size variants with volumes ranging from 2 500 to 22 500 liters
- Custome-made sizes can be made according to the customer's requirements