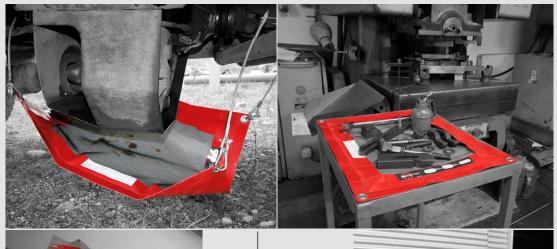

## **COLLAPSIBLE FLEXIBLE UTILITY TRAY FASTER**

- Designed for capturing leaking hazardous substances, degreasing, cleaning, washing or decontaminating machines, tools or equipment
- Roll-up structure secured with a strap for easy storage
- Available with solid and segmented reinforcements that adapt better to obstacles in the area of use
- Available in a wide range of size variants from 20 to 292 liters
- Resistant to acids, alkaline substances, petroleum products, and other hazardous materials
- Can be manufactured from materials with special properties (e.g. antistatic, non-flammable)

Use e.g. for washing, cleaning or decontamination of tools, instruments, spare parts, etc.

## **COLLAPSIBLE FLEXIBLE UTILITY TRAY FASTER**

- Simple spill tray for extremely fast containment of hazardous substances, e.g. in warehouses or workshops
- Rolling construction saves space during storage and speeds up deployment
- Also ideal for cleaning or decontaminating tools, equipment, maintenance tasks, and for storing canisters or other containers with hazardous substances

Use e.g. for washing, cleaning or decontamination of tools, instruments, spare parts, etc.

- Can be used as a substitute for a drain cover to protect drains from hazardous substances
- 2 types of construction solid or segmented reinforcements
- Chemically resistant material
- Corner eyelets for hanging
- Available in multiple size variants volume from 20 to 292 liters

### **COLLAPSIBLE FLEXIBLE UTILITY TRAY FASTER**

- Simple spill tray for extremely fast containment of hazardous substances, e.g. in warehouses or workshops
- Rolling construction saves space during storage and speeds up deployment
- Also ideal for cleaning or decontaminating tools, equipment, maintenance tasks, and for storing canisters or other containers with hazardous substances