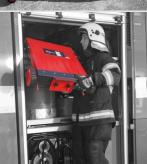

## **USE OF ELECTRIC FIRE HOSE ROLLERS**

Roller 6

Roller 7

**Hose Protector** 

Hose draining

Quick-Release system

2 methods of winding

Roller 7 - static winding

Roller 7 - walking winding - the entire weight of the hose is supported by the 4-wheel chassis

Roller 6 – walking winding – the weight of the hose is largely carried by the operator of the roller

Roller is powered by 2 × 18 V Milwaukee batteries

**Hose Protector** against hose abrasion, including the coupling (recommended to use during static winding)

Use of the roller for draining residual water from the fire hose

Winding the hose folded in half