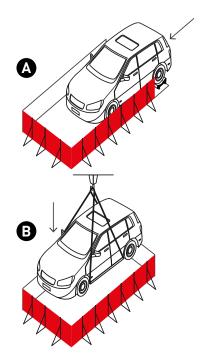

### COLLAPSIBLE QUARANTINE CONTAINER FOR ELECTRIC CARS

- For quarantine storage of damaged electric vehicles or other electronic devices after the initial extinguishing of battery fires
- Prevents re-ignition of damaged batteries by submerging them in water for a necessary duration
- Placing the vehicle into the container by pushing it into the tank area through lowered sidewalls using handling carts (A) or with a crane (B)
- Applicable for intervention sites, quarantine locations, underground garages, and parking areas
- Highly durable, self-extinguishing material allows for repeated use of the quarantine container
- Foldable structure saves space during transport or storage

Assambly tutorial