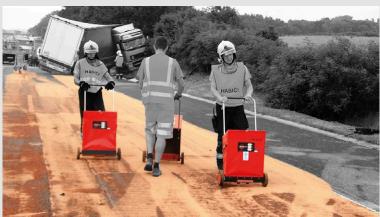

## **FOLDABLE SORBENT DISPENSER CART SDC 03 PLUS**

- For quick and even application of absorbent or other spreading materials (excluding salt)
- Ideal for uniform application of spreaders on large surfaces without unnecessary waste of absorbent
- The folding construction saves space during storage or transportation of the empty cart
- Hopper capacity: 65 liters
- Cart weight (without absorbent): 13 kg

750

190

Easily adjustable magnetic elements magnetic sorbent spreader plate and magnetic anchor

**Examples of use** 

Even distribution of absorbent

Examples of use