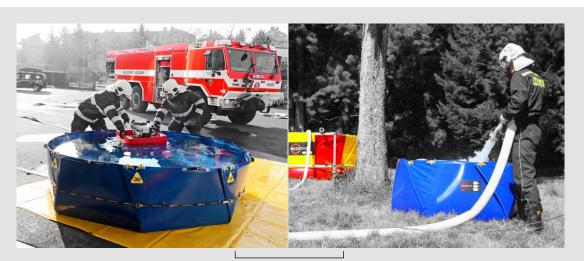

### **SELF-SUPPORTING TANK**

- Suitable for extinguishing/quarantine storage of damaged energy storage systems, e-scooters, electric wheelchairs, etc
- Use by placing the damaged device in the tank and submerging it in water for the necessary duration (days/weeks)
- Chemically resistant material
- Drain hole for easier removal of contaminated water
- Side handles for easy handling
- Reusable

Extinguishing a damaged PV

battery storage

1500

Transport/storage shape of the tank

The tank can also be used as a utility water tank

Easy handling thanks to side handles

E info@eccotarp.com