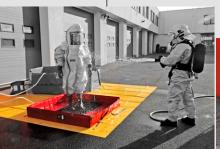

# **Effective decontamination**

(e.g. after an intervention during the bird flu epidemic, etc.)

### **COLLAPSIBLE SPILL BUND DECON**

- Specially designed for the most effective decontamination of persons
- Optimized dimensions of 2 × 2 × 0,2 m, allowing decontamination of a person with outstretched arms
- Capacity of 650 liters
- Quick assembly anywhere in the field
- Shapeable construction enables use in areas with obstacles
- Side handles for easy handling

Side supports for increased stability

2 m

- Drain hole for easier pumping or draining of contaminated materials
- Temperature range for using the bund: -30°C to +70°C
- For effective decontamination of footwear,
   Decontamination Foot Floor Mats are recommended