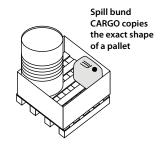

## **COLLAPSIBLE SPILL BUND CARGO**

- Ideal for containing hazardous substances from drums, IBC containers, and barrels transported on pallets
- The special shape of the bund's design allows it to fit precisely around the pallet
- The folding corners of the bund enable it to unfold into a flat surface, making it easy to handle the pallet stored inside the bund
- The bund with containers on pallets can be placed on another pallet and easily moved, e.g. with a forklift - "sandwich" folding system (pallet-bund-pallet)
- Chemically resistant material withstands petroleum products, alkaline substances, acids, and more
- Side handles for easy handling of the empty bund
- 2 size variants of the bund CARGO (volume 210 l) and DP (volume 300 I)

Volume of 300 I

Spill bund CARGO copies the exact shape of a pallet

## Solving the leakage of dangerous substances in industry, warehouses, etc.

CONTAINMENT OF LEAKING LIQUIDS — STOP THE SPREAD OF LEAKING LIQUIDS — LIQUID LEAK CLEAN-UP

- Ideal for containing hazardous substances from drums, IBC containers, and barrels transported on pallets
- The special shape of the bund's design allows it to fit precisely around the pallet
- The folding corners of the bund enable it to unfold into a flat surface, making it easy to handle the pallet stored inside the bund
- The bund with containers on pallets can be placed on another pallet and easily moved, e.g. with a forklift - "sandwich" folding system (pallet-bund-pallet)
- Chemically resistant material withstands petroleum products, alkaline substances, acids, and more
- Side handles for easy handling of the empty bund
- 2 size variants of the bund CARGO (volume 210 l) and DP (volume 300 l)