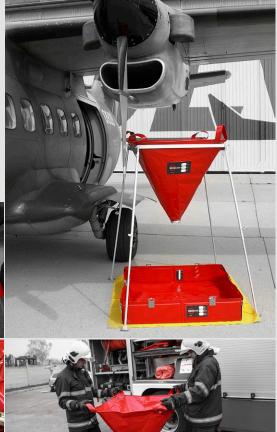

### HIGH CAPACITY TANK WITH COLLAPSIBLE STRUCTURE

- Ideal for firefighting with a helicopter using a bambi bucket
- Available in volumes from 5,000 to 50,000 liters
- Tank heights range from 1,3 to 1,5 meters
- Foldable construction saves space during transport and storage
- Made of chemically resistant PVC
- Also suitable as a utility water reservoir or for pumping operations
- Supplied in a practical transport bag

The whole tank can be set up by a single person in several minutes