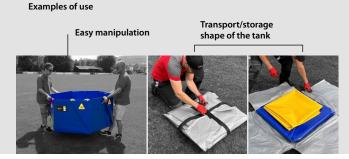

**COLLAPSIBLE SPILL BUND ECCOTARP** 

containment of leaking hazardous substances from

- 25 to 1600 liters
- The flexible design allows the bund to adapt to obstacles in the terrain - e.g. sliding it under an overturned vehicle

- Handling belts for easy manipulation or the option to hang the bund
- Chemically resistant material that withstands petroleum products, alkaline substances, acids, and more
- Option to equip with a drain hole and ball valve
- > Foldable design saves space during transport and storage
- Supplied in a practical transport bag

Examples of use

Also usable for decontamination

Option to equip the bund with a drain hole and ball valve

Handling belts for easy manipulation or the option to hang

Securing the side of the bund with a yellow hook

Transport/ storage shape

CONTAINMENT OF LEAKING LIQUIDS — STOP THE SPREAD OF LEAKING LIQUIDS — LIQUID LEAK CLEAN-UP