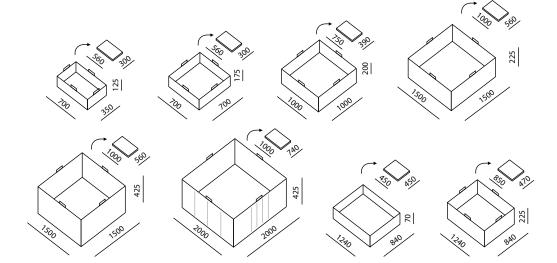

## **COLLAPSIBLE SPILL BUND CARGO**

- Ideal for containing hazardous substances from drums, IBC containers, and barrels transported on pallets
- The special shape of the bund's design allows it to fit precisely around the pallet
- The folding corners of the bund enable it to unfold into a flat surface, making it easy to handle the pallet stored inside the bund
- The bund with containers on pallets can be placed on another pallet and easily moved, e.g. with a forklift - "sandwich" folding system (pallet-bund-pallet)
- Chemically resistant material withstands petroleum products, alkaline substances, acids, and more
- Side handles for easy handling of the empty bund
- 2 size variants of the bund CARGO (volume 210 l) and DP (volume 300 I)

Volume of 300 I

Spill bund CARGO copies the exact shape of a pallet