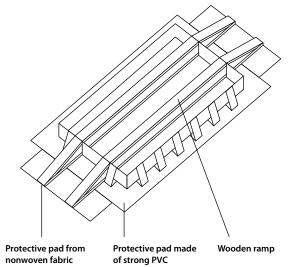

## LARGE SURFACE FOLDING POOL HEAVY DUTY

- Extremely durable spill bund suitable for washing or decontaminating heavy-duty military and firefighting vehicles, including tracked vehicles, tanks, and high-load vehicles
- Constructed from extra-strong, chemically resistant PVC
- Folding sidewalls allow easy entry and exit
- Equipped with protective pads, an insert, and entry tracks, preventing damage even in rough or rocky terrain
- Custom sizes available to meet individual customer requirements