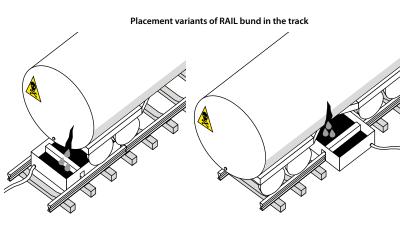

## **COLLAPSIBLE SPILL BUND RAIL**

- Ideal for containing hazardous substance leaks on railway tracks - e.g. during railway accidents, at train stations, in railway depots, or during downtime of filled tanker cars
- Designed to accurately fit between the rail tracks (gauge 1435 mm)
- Volume of 800 liters

- Chemically resistant material
- Option to place the bund across the tracks or longitudinally in the inner space between the tracks
- Increased stability is provided by external side supports
- 3 brass drain holes GEKA PLUS 1 1 hole in each compartment of the bund

Example of use

in the inner space between the tracks

Brass drain hole GEKA

Easy assembly

### **COLLAPSIBLE SPILL BUND RAIL**

- Ideal for containing hazardous substance leaks on railway tracks - e.g. during railway accidents, at train stations, in railway depots, or during downtime of filled tanker cars
- Designed to accurately fit between the rail tracks (gauge 1435 mm)
- Volume of 800 liters

Example of use

Also suitable for use in the inner space between the tracks

Easy assembly