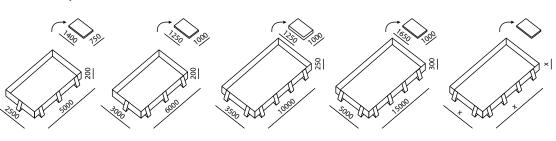

## LARGE SURFACE FOLDING POOL

- Low containment bund with a shapeable folding design
- Suitable for containing hazardous substances leaking from, for example damaged tankers or other large vehicles, under which the bund can easily be slid thanks to the foldable side walls and shaped as needed
- The bund can also be used for decontamination or vehicle washing
- Chemically resistant material

- Easy drive-in and drive-out through the folded side walls of the bund
- A protective pad placed under the bund's bottom extends its lifetime and is supplied as a standard part
- Several standard size variants with volumes ranging from 2 500 to 22 500 liters
- Custome-made sizes can be made according to the customer's requirements