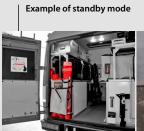

### COLLAPSIBLE QUARANTINE CONTAINER FOR ELECTRIC CARS

- For quarantine storage of damaged electric vehicles or other electronic devices after the initial extinguishing of battery fires
- Prevents re-ignition of damaged batteries by submerging them in water for a necessary duration
- Placing the vehicle into the container by pushing it into the tank area through lowered sidewalls using handling carts (A) or with a crane (B)
- Applicable for intervention sites, quarantine locations, underground garages, and parking areas
- Highly durable, self-extinguishing material allows for repeated use of the quarantine container
- Foldable structure saves space during transport or storage

Assambly tutorial