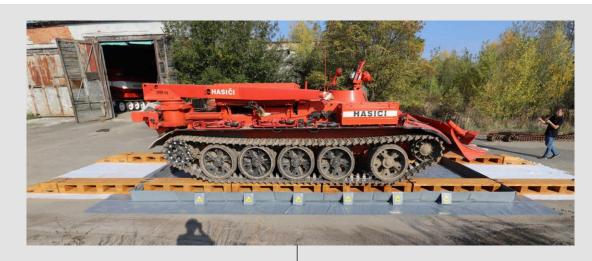

## LARGE SURFACE FOLDING POOL HEAVY DUTY

- Extremely durable spill bund suitable for washing or decontaminating heavy-duty military and firefighting vehicles, including tracked vehicles, tanks, and high-load vehicles
- Constructed from extra-strong, chemically resistant PVC
- Folding sidewalls allow easy entry and exit
- Equipped with protective pads, an insert, and entry tracks, preventing damage even in rough or rocky terrain
- Custom sizes available to meet individual customer requirements

Dimensional ratio of staggered and folded tank

Example of use