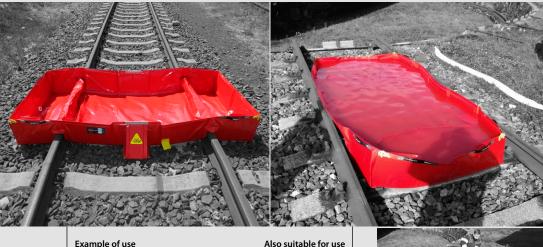

## **COLLAPSIBLE SPILL BUND RAIL**

- Ideal for containing hazardous substance leaks on railway tracks - e.g. during railway accidents, at train stations, in railway depots, or during downtime of filled tanker cars
- Designed to accurately fit between the rail tracks (gauge 1435 mm)
- Volume of 800 liters

- Chemically resistant material
- Option to place the bund across the tracks or longitudinally in the inner space between the tracks
- Increased stability is provided by external side supports
- 3 brass drain holes GEKA PLUS 1 1 hole in each compartment of the bund

Example of use

in the inner space between the tracks

Brass drain hole GEKA

Easy assembly