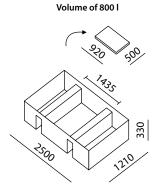

## **COLLAPSIBLE SPILL BUND RAIL**

- Ideal for containing hazardous substance leaks on railway tracks - e.g. during railway accidents, at train stations, in railway depots, or during downtime of filled tanker cars
- Designed to accurately fit between the rail tracks (gauge 1435 mm)
- Volume of 800 liters

### **COLLAPSIBLE SPILL BUND RAIL**

- Ideal for containing hazardous substance leaks on railway tracks - e.g. during railway accidents, at train stations, in railway depots, or during downtime of filled tanker cars
- Designed to accurately fit between the rail tracks (gauge 1435 mm)
- Volume of 800 liters