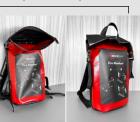

- Side handles for easy and safe handling
- 2 size options:
  - ► 6 × 8 m (comfortably covers a car)
  - ▶ 3 × 3 m (for extinguishing smaller objects electric scooters, mopeds, batteries, etc.)
- Supplied in a practical backpack with shoulder straps or in a hanging metal box for permanent placement on the wall near high-risk areas (e.g. charging stations, underground garages, bike storage rooms, tunnels, etc.)

Example of use

Fire blanket in a metal wall box for immediate for use at charging stations in underground garages/collectories

Wall-mounted box

Fire blanket 3 × 3 m in a practical backpack