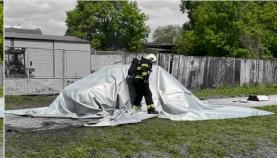

## **FIRE BLANKET**

- Instantly prevents the spread of fire, toxic fumes, and smoke during vehicle fires (especially electric vehicles), electric scooters, or other property fires
- Ideal for use before the arrival of professional emergency services
- Timely placement of the fire blanket over the burning object protects surrounding property from destruction
- Available in 3 material versions with extreme temperature resistance up to 2,000 °C
- Special covered seam protected against potential ignition

- Side handles for easy and safe handling
- 2 size options:
  - ► 6 × 8 m (comfortably covers a car)
  - ▶ 3 × 3 m (for extinguishing smaller objects electric scooters, mopeds, batteries, etc.)
- Supplied in a practical backpack with shoulder straps or in a hanging metal box for permanent placement on the wall near high-risk areas (e.g. charging stations, underground garages, bike storage rooms, tunnels, etc.)

Example of use

Fire blanket in a metal wall box for immediate for use at charging stations in underground garages/collectories

Wall-mounted box

Fire blanket 3 × 3 m in a practical backpack