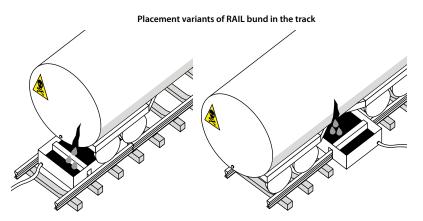

## **COLLAPSIBLE SPILL BUND RAIL**

- Ideal for containing hazardous substance leaks on railway tracks - e.g. during railway accidents, at train stations, in railway depots, or during downtime of filled tanker cars
- Designed to accurately fit between the rail tracks (gauge 1435 mm)
- Volume of 800 liters

- Chemically resistant material
- Option to place the bund across the tracks or longitudinally in the inner space between the tracks
- Increased stability is provided by external side supports
- 3 brass drain holes GEKA PLUS 1 1 hole in each compartment of the bund

Example of use

in the inner space between the tracks

Brass drain hole GEKA

Easy assembly