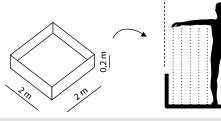

### **COLLAPSIBLE SPILL BUND DECON**

- Specially designed for the most effective decontamination of persons
- Optimized dimensions of 2 × 2 × 0,2 m, allowing decontamination of a person with outstretched arms
- Capacity of 650 liters
- Quick assembly anywhere in the field
- Shapeable construction enables use in areas with obstacles
- Side handles for easy handling

Side supports for increased stability

2 m

- Drain hole for easier pumping or draining of contaminated materials
- Temperature range for using the bund: -30°C to +70°C
- For effective decontamination of footwear,
   Decontamination Foot Floor Mats are recommended