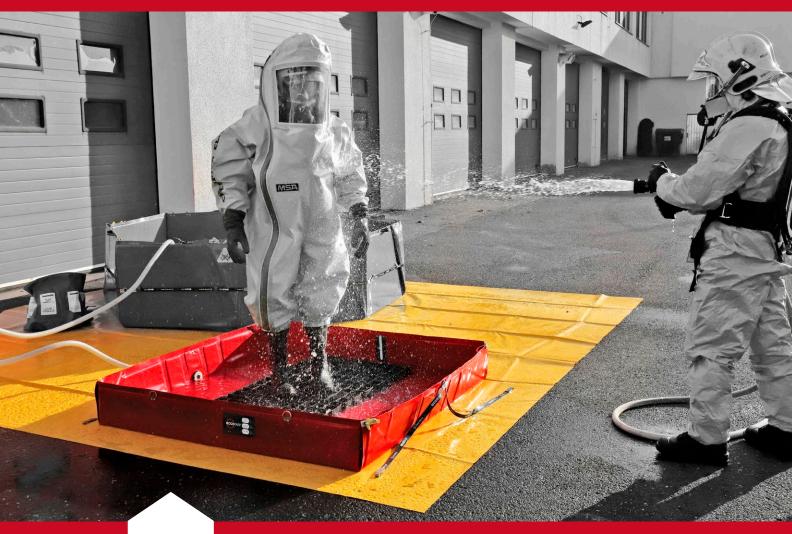

# **Decontamination**

Of people, vehicles, machinery, equipment

# **Effective decontamination**

(e.g. after an intervention during the bird flu epidemic, etc.)

### **COLLAPSIBLE SPILL BUND DECON**

- Specially designed for the most effective decontamination of persons
- Optimized dimensions of 2 × 2 × 0,2 m, allowing decontamination of a person with outstretched arms
- Capacity of 650 liters
- Quick assembly anywhere in the field
- Shapeable construction enables use in areas with obstacles
- Side handles for easy handling

Side supports for increased stability

2 m

- Drain hole for easier pumping or draining of contaminated materials
- Temperature range for using the bund: -30°C to +70°C
- For effective decontamination of footwear,
   Decontamination Foot Floor Mats are recommended