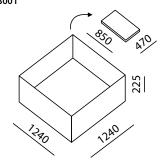

## **EMERGENCY CONTAINER EC**

- Simple tray for contaminated waste (solid and liquid)
- Low cost enables single-use and disposal of the tray together with the waste
- Foldable design minimizes storage space
- Quick assembly without tools or additional accessories

EC 02 – constructed with regard to sizes of ADR sets (maximal volume 3 l)

**Examples of use** 

Its bent edges serve as handles during manipulation

## **EMERGENCY CONTAINER EC**

- Simple tray for contaminated waste (solid and liquid)
- Design and low cost enable disposal of the container along with the waste
- The foldable design minimizes storage space
- Clever construction allows quick assembly without tools

### **EMERGENCY CONTAINER EC**

- Smaller foldable container made of a triple-layer polypropylene sheet
- Designed to capture liquid and solid contaminated or hazardous materials
- Material resists acids, alkalis, solvents, etc.
- Clever construction allows quick assembly without tools
- Design and low cost enable disposal of the container along with the waste