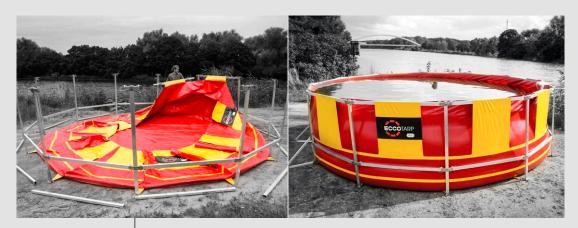

### HIGH CAPACITY TANK WITH COLLAPSIBLE STRUCTURE

- Ideal for firefighting with a helicopter using a bambi bucket
- Available in volumes from 5,000 to 50,000 liters
- Tank heights range from 1,3 to 1,5 meters
- Foldable construction saves space during transport and storage
- Made of chemically resistant PVC
- Also suitable as a utility water reservoir or for pumping operations
- Supplied in a practical transport bag

The whole tank can be set up by a single person in several minutes