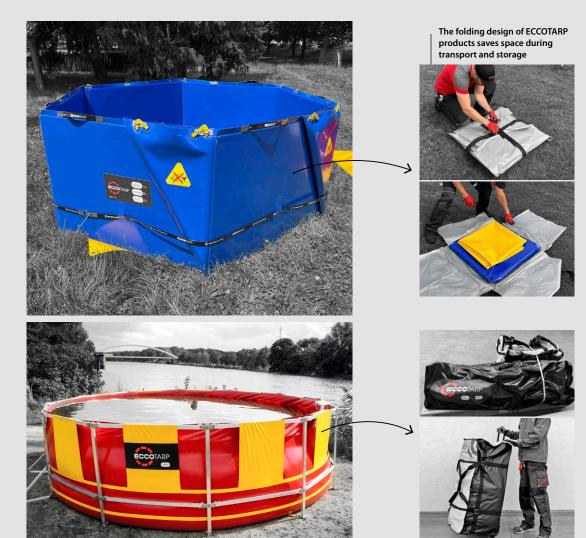

### **COLLAPSIBLE SPILL BUND DECON**

- Specially designed for the most effective decontamination of persons
- Optimized dimensions of 2 × 2 × 0,2 m, allowing decontamination of a person with outstretched arms
- Capacity of 650 liters
- Quick assembly anywhere in the field
- Shapeable construction enables use in areas with obstacles
- Side handles for easy handling

Side supports for increased stability

2 m

- Drain hole for easier pumping or draining of contaminated materials
- Temperature range for using the bund: -30°C to +70°C
- For effective decontamination of footwear,
   Decontamination Foot Floor Mats are recommended

## LARGE SURFACE FOLDING POOL LARGE

- Ideal for decontamination or washing of all vehicle types, including vans, trucks, tankers, etc.
- Easy entry and exit due to folding side walls
- Made from chemically resistant material
- Constructed from strong PVC with a protective pad under the bottom to ensure extended durability
- Custom dimensions available upon customer request
- Also suitable for preventing leaks during vehicle refueling or repairs

## LARGE SURFACE FOLDING POOL HEAVY DUTY

- Extremely durable spill bund suitable for washing or decontaminating heavy-duty military and firefighting vehicles, including tracked vehicles, tanks, and high-load vehicles
- Constructed from extra-strong, chemically resistant PVC
- Folding sidewalls allow easy entry and exit
- Equipped with protective pads, an insert, and entry tracks, preventing damage even in rough or rocky terrain
- Custom sizes available to meet individual customer requirements

- Handling belts for easy manipulation or the option to hang the bund
- Chemically resistant material that withstands petroleum products, alkaline substances, acids, and more
- Option to equip with a drain hole and ball valve
- > Foldable design saves space during transport and storage
- Supplied in a practical transport bag