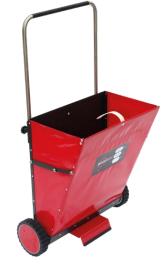

## **METAL SORBENT DISPENSER CART SDC 05**

- For immediate application of absorbent
- Ideal for even application over large areas without unnecessary waste of absorbent
- Can be stored in a ready-to-use position at a suitable location, such as in a factory hall or warehouse, at a gas station, at an airport, in workshops, car repair shops, etc.
- For all commonly used types of absorbents

- Easily adjustable density and spread width
- The metal construction protects the absorbent in the hopper from moisture, ensuring the cart is always ready for immediate use without the degradation of the prepared spreading material
- Hopper capacity: 65 liters
- Weight of the cart without absorbent: 22 kg

Even distribution of absorbent

Examples of use