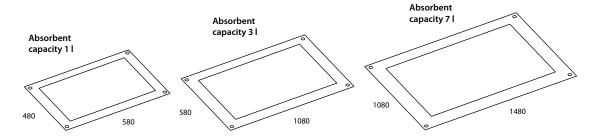

## FOLDING DRIP COLLECTION TRAY WITH EXCHANGEABLE ABSORBENT LINING

- For catching small drips, such as from contaminated tools, spare parts, equipment, or containers with hazardous liquids
- Ideal for use in workshops, production facilities, chemical laboratories, etc.
- Eyelets in the corners for hanging up, e.g. under broken pipes, hydraulic lines, machines, or vehicles, etc.
- The largest dimension of the drip tray corresponds to the surface area of a pallet
- The protective grid captures larger trash and protects items placed on it from being covered in fibers from the absorbent insert
- Replaceable absorbent linings depending on the type of liquid being captured

CONTAINMENT OF LEAKING LIQUIDS — STOP THE SPREAD OF LEAKING LIQUIDS — LIQUID LEAK CLEAN-UP