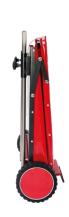

## **METAL SORBENT DISPENSER CART SDC 05**

- For immediate application of absorbent
- Ideal for even application over large areas without unnecessary waste of absorbent
- Can be stored in a ready-to-use position at a suitable location, such as in a factory hall or warehouse, at a gas station, at an airport, in workshops, car repair shops, etc.
- For all commonly used types of absorbents

- Easily adjustable density and spread width
- The metal construction protects the absorbent in the hopper from moisture, ensuring the cart is always ready for immediate use without the degradation of the prepared spreading material
- Hopper capacity: 65 liters
- Weight of the cart without absorbent: 22 kg

Even distribution of absorbent

Examples of use