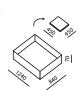

**COLLAPSIBLE SPILL BUND ECCOTARP** 

containment of leaking hazardous substances from

- 25 to 1600 liters
- The flexible design allows the bund to adapt to obstacles in the terrain - e.g. sliding it under an overturned vehicle

- Handling belts for easy manipulation or the option to hang the bund
- Chemically resistant material that withstands petroleum products, alkaline substances, acids, and more
- Option to equip with a drain hole and ball valve
- > Foldable design saves space during transport and storage
- Supplied in a practical transport bag

Examples of use

Also usable for decontamination

Option to equip the bund with a drain hole and ball valve

Handling belts for easy manipulation or the option to hang

Securing the side of the bund with a yellow hook