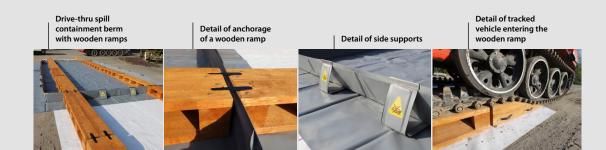

## LARGE SURFACE FOLDING POOL HEAVY DUTY

- Extremely durable spill bund suitable for washing or decontaminating heavy-duty military and firefighting vehicles, including tracked vehicles, tanks, and high-load vehicles
- Constructed from extra-strong, chemically resistant PVC
- Folding sidewalls allow easy entry and exit
- Equipped with protective pads, an insert, and entry tracks, preventing damage even in rough or rocky terrain
- Custom sizes available to meet individual customer requirements

Dimensional ratio of staggered and folded tank

Example of use