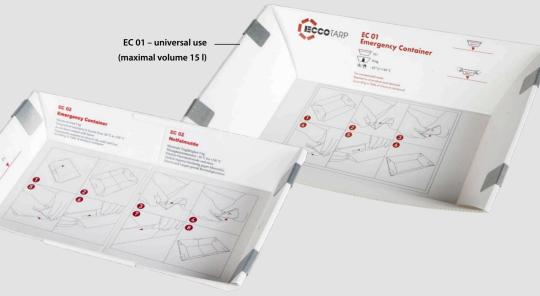

## **EMERGENCY CONTAINER EC**

- Simple tray for contaminated waste (solid and liquid)
- Low cost enables single-use and disposal of the tray together with the waste
- Foldable design minimizes storage space
- Quick assembly without tools or additional accessories

EC 02 – constructed with regard to sizes of ADR sets (maximal volume 3 l)

**Examples of use** 

Its bent edges serve as handles during manipulation