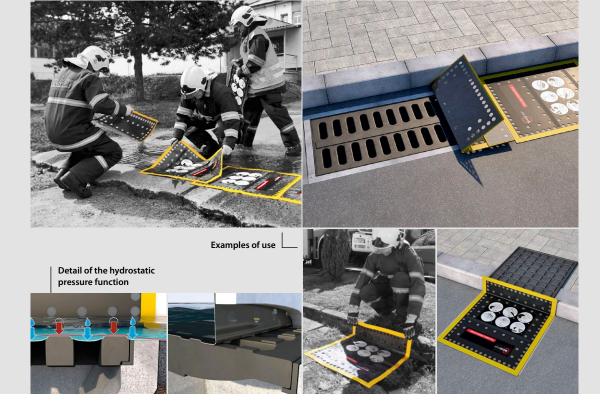

## **FOLDABLE DRAIN COVER FDC**

- Effective protection for all steel and horizontal plastic sewer grates
- Usable also for grates with side gate
- Lightweight, compact, and reusable
- The sealing efficiency increases due to hydrostatic pressure
- Chemically resistant material

### **FOLDABLE DRAIN COVER FDC**

- Effective protection for all steel and horizontal plastic sewer grates
- Usable also for grates with side gate
- Lightweight, compact, and reusable
- The sealing efficiency increases due to hydrostatic pressure
- Chemically resistant material