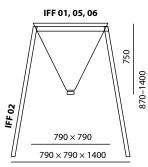

## **INDUSTRIAL FOLDING FUNNEL IFF**

- Ideal for use in hard-to-reach areas, heights (e.g. broken pipes), etc.
- 4 handles at the corners for hanging and easy handling
- The funnel can be used separately or hung on a special stand
- Folding design saves space when storing
- Chemically resistant material
- 2 size variants volume of 10 and 140 liters

CONTAINMENT OF LEAKING LIQUIDS — STOP THE SPREAD OF LEAKING LIQUIDS — LIQUID LEAK CLEAN-UP