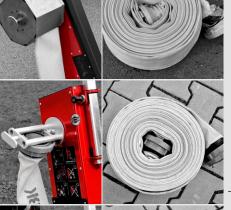

## **ELECTRIC FIRE HOSE ROLLERS**

- For quick and comfortable winding of fire hoses without unnecessary effort and bending
- Battery-powered electric motors
- Winding of over 4 600 m of fire hose on a single charge
- Suitable for both dry and wet fire hoses
- 2 types of removable carriers:
  - 2 FORKS
    - For winding smaller fire hoses up to 4"
    - Option to wind the hose secured by the coupling or folded in half
  - ▶ DRUM
    - For winding larger fire hoses up to 6"

- Partially collapsible design foldable chassis, retractable handlebars
- Can also be used for draining water from a filled fire hose
- REVERSE function for controlled unwinding of the already wound fire hose
- Hose protector to prevent damage to the hose ends and hose during winding
- Safety features:
  - Smooth start of winding
  - ▶ Immediate stop of winding if the hose gets stuck on an obstacle
  - Safe operating voltage of 36 V

Hose attachment to the DRUM-type carrie

Removable hose carrier – DRUM type

Removable hose carrier - 2 FORKS type

## **USE OF ELECTRIC FIRE HOSE ROLLERS**

Roller 6

Roller 7

**Hose Protector** 

Hose draining

Quick-Release system

2 methods of winding

Roller 7 - static winding