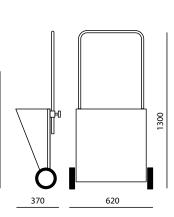

## **FOLDABLE SORBENT DISPENSER CART SDC 03 PLUS**

- For quick and even application of absorbent or other spreading materials (excluding salt)
- Ideal for uniform application of spreaders on large surfaces without unnecessary waste of absorbent
- The folding construction saves space during storage or transportation of the empty cart
- Hopper capacity: 65 liters
- Cart weight (without absorbent): 13 kg

- Magnetic elements for convenient operation of the product:
  - Magnetic anchor ensures stability of the cart while filling with sorbent - controlled with the tip
  - Magnetic sorbent spreader plate for controlling the spreading density of the absorbent - controlled with the tip of the shoe

750

190

Easily adjustable magnetic elements magnetic sorbent spreader plate and magnetic anchor

**Examples of use** 