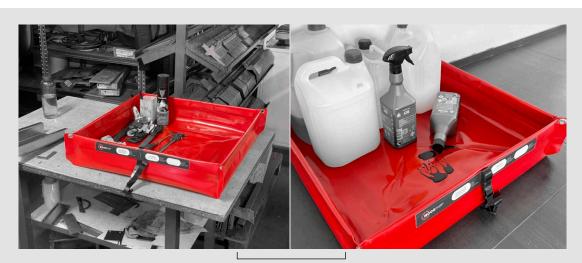

## **COLLAPSIBLE FLEXIBLE UTILITY TRAY FASTER**

- Designed for capturing leaking hazardous substances, degreasing, cleaning, washing or decontaminating machines, tools or equipment
- Roll-up structure secured with a strap for easy storage
- Available with solid and segmented reinforcements that adapt better to obstacles in the area of use
- Available in a wide range of size variants from 20 to 292 liters
- Resistant to acids, alkaline substances, petroleum products, and other hazardous materials
- Can be manufactured from materials with special properties (e.g. antistatic, non-flammable)

Use e.g. for washing, cleaning or decontamination of tools, instruments, spare parts, etc.

## **COLLAPSIBLE FLEXIBLE UTILITY TRAY FASTER**

- Simple spill tray for extremely fast containment of hazardous substances, e.g. in warehouses or workshops
- Rolling construction saves space during storage and speeds up deployment
- Also ideal for cleaning or decontaminating tools, equipment, maintenance tasks, and for storing canisters or other containers with hazardous substances

Use e.g. for washing, cleaning or decontamination of tools, instruments, spare parts, etc.

- Can be used as a substitute for a drain cover to protect drains from hazardous substances
- 2 types of construction solid or segmented reinforcements
- Chemically resistant material
- Corner eyelets for hanging
- Available in multiple size variants volume from 20 to 292 liters