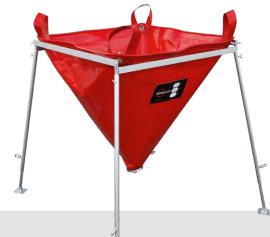

## **INDUSTRIAL FOLDING FUNNEL IFF**

- Ideal for use in hard-to-reach areas, heights (e.g. broken pipes), etc.
- 4 handles at the corners for hanging and easy handling
- The funnel can be used separately or hung on a special stand
- Folding design saves space when storing
- Chemically resistant material
- 2 size variants volume of 10 and 140 liters

CONTAINMENT OF LEAKING LIQUIDS — STOP THE SPREAD OF LEAKING LIQUIDS — LIQUID LEAK CLEAN-UP