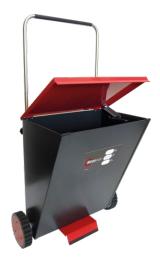

## **METAL SORBENT DISPENSER CART SDC 05**

- For immediate application of absorbent
- Ideal for even application over large areas without unnecessary waste of absorbent
- Can be stored in a ready-to-use position at a suitable location, such as in a factory hall or warehouse, at a gas station, at an airport, in workshops, car repair shops, etc.
- For all commonly used types of absorbents

- Easily adjustable density and spread width
- The metal construction protects the absorbent in the hopper from moisture, ensuring the cart is always ready for immediate use without the degradation of the prepared spreading material
- Hopper capacity: 65 liters
- Weight of the cart without absorbent: 22 kg

Even distribution of absorbent

Examples of use