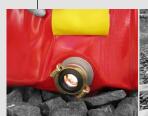

- Chemically resistant material
- Option to place the bund across the tracks or longitudinally in the inner space between the tracks
- Increased stability is provided by external side supports
- 3 brass drain holes GEKA PLUS 1 1 hole in each compartment of the bund

Example of use

in the inner space between the tracks

Brass drain hole GEKA

Easy assembly

Example of use

Also suitable for use in the inner space between the tracks

Easy assembly