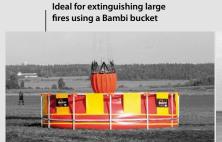

### HIGH CAPACITY TANK WITH COLLAPSIBLE STRUCTURE

- Ideal for firefighting with a helicopter using a bambi bucket
- Available in volumes from 5,000 to 50,000 liters
- Tank heights range from 1,3 to 1,5 meters
- Foldable construction saves space during transport and storage
- Made of chemically resistant PVC
- Also suitable as a utility water reservoir or for pumping operations
- Supplied in a practical transport bag