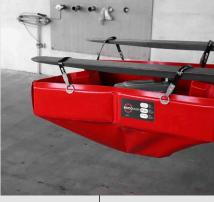

### **COLLAPSIBLE SPILL BUND DECON**

- Specially designed for the most effective decontamination of persons
- Optimized dimensions of 2 × 2 × 0,2 m, allowing decontamination of a person with outstretched arms
- Capacity of 650 liters
- Quick assembly anywhere in the field
- Shapeable construction enables use in areas with obstacles
- Side handles for easy handling

Side supports for increased stability

2 m

- Drain hole for easier pumping or draining of contaminated materials
- Temperature range for using the bund: -30°C to +70°C
- For effective decontamination of footwear,
   Decontamination Foot Floor Mats are recommended