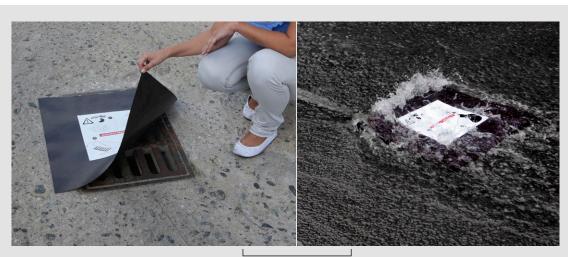

## **FOLDABLE DRAIN COVER FDC**

- Effective protection for all steel and horizontal plastic sewer grates
- Usable also for grates with side gate
- Lightweight, compact, and reusable
- The sealing efficiency increases due to hydrostatic pressure
- Chemically resistant material

## CONTAINMENT OF LEAKING LIQUIDS — STOP THE SPREAD OF LEAKING LIQUIDS — LIQUID LEAK CLEAN-UP