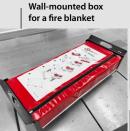

- Side handles for easy and safe handling
- 2 size options:
  - ► 6 × 8 m (comfortably covers a car)
  - ▶ 3 × 3 m (for extinguishing smaller objects electric scooters, mopeds, batteries, etc.)
- Supplied in a practical backpack with shoulder straps or in a hanging metal box for permanent placement on the wall near high-risk areas (e.g. charging stations, underground garages, bike storage rooms, tunnels, etc.)

Example of use

Fire blanket in a metal wall box for immediate for use at charging stations in underground garages/collectories

Wall-mounted box

Fire blanket 3 × 3 m in a practical backpack