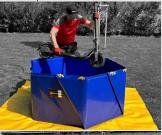

### **COLLAPSIBLE SPILL BUND DECON**

- Specially designed for the most effective decontamination of persons
- Optimized dimensions of 2 × 2 × 0,2 m, allowing decontamination of a person with outstretched arms
- Capacity of 650 liters
- Quick assembly anywhere in the field
- Shapeable construction enables use in areas with obstacles
- Side handles for easy handling

Side supports for increased stability

2 m

- Drain hole for easier pumping or draining of contaminated materials
- Temperature range for using the bund: -30°C to +70°C
- For effective decontamination of footwear,
   Decontamination Foot Floor Mats are recommended