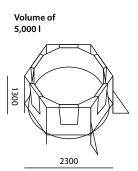

### HIGH CAPACITY TANK WITH COLLAPSIBLE STRUCTURE

- Ideal for firefighting with a helicopter using a bambi bucket
- Available in volumes from 5,000 to 50,000 liters
- Tank heights range from 1,3 to 1,5 meters
- Foldable construction saves space during transport and storage
- Made of chemically resistant PVC
- Also suitable as a utility water reservoir or for pumping operations
- Supplied in a practical transport bag