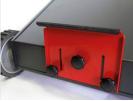

## **FOLDABLE SORBENT DISPENSER CART SDC 03 PLUS**

- For quick and even application of absorbent or other spreading materials (excluding salt)
- Ideal for uniform application of spreaders on large surfaces without unnecessary waste of absorbent
- The folding construction saves space during storage or transportation of the empty cart
- Hopper capacity: 65 liters
- Cart weight (without absorbent): 13 kg

- Magnetic elements for convenient operation of the product:
  - Magnetic anchor ensures stability of the cart while filling with sorbent - controlled with the tip
  - Magnetic sorbent spreader plate for controlling the spreading density of the absorbent - controlled with the tip of the shoe

750

190

Easily adjustable magnetic elements magnetic sorbent spreader plate and magnetic anchor

**Examples of use** 