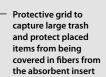

## FOLDING DRIP COLLECTION TRAY WITH EXCHANGEABLE ABSORBENT LINING

- For catching small drips, such as from contaminated tools, spare parts, equipment, or containers with hazardous liquids
- Ideal for use in workshops, production facilities, chemical laboratories, etc.
- Eyelets in the corners for hanging up, e.g. under broken pipes, hydraulic lines, machines, or vehicles, etc.
- The largest dimension of the drip tray corresponds to the surface area of a pallet
- The protective grid captures larger trash and protects items placed on it from being covered in fibers from the absorbent insert
- Replaceable absorbent linings depending on the type of liquid being captured

### FOLDING DRIP COLLECTION TRAY WITH EXCHANGEABLE ABSORBENT LINING

- For catching small drips, such as from contaminated tools, spare parts, equipment, or containers with hazardous liquids
- Ideal for use in workshops, production facilities, chemical laboratories, etc.
- Eyelets in the corners for hanging up, e.g. under broken pipes, hydraulic lines, machines, or vehicles, etc.
- The largest dimension of the drip tray corresponds to the surface area of a pallet
- The protective grid captures larger trash and protects items placed on it from being covered in fibers from
- Replaceable absorbent linings depending on the type of liquid being captured