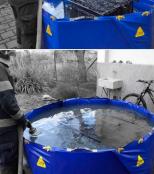

### HIGH CAPACITY TANK WITH COLLAPSIBLE STRUCTURE

- Ideal for firefighting with a helicopter using a bambi bucket
- Available in volumes from 5,000 to 50,000 liters
- Tank heights range from 1,3 to 1,5 meters
- Foldable construction saves space during transport and storage
- Made of chemically resistant PVC
- Also suitable as a utility water reservoir or for pumping operations
- Supplied in a practical transport bag

The whole tank can be set up by a single person in several minutes

## **SELF-SUPPORTING TANK**

Ideal as a transfer tank or storage for utility water

- Available in volumes from 1,000 to 5,000 liters
- Option to equip with a drain hole and ball valve
- Reinforced side walls provide shape stability for the tank, even when empty
- Peripheral belts for structural reinforcement
- Collapsible design saves space during transport and storage
- The tank can be easily set up by one person in just a few minutes
- The tank is also suitable for extinguishing fires/ quarantine storage of damaged battery storage from PV systems, electric scooters, electric carts, etc.