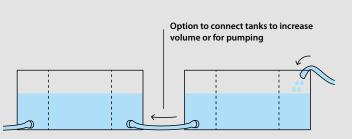

# **SELF-SUPPORTING TANK**

- Ideal as a collection containment tank for capturing large amounts of leaking hazardous liquids
- Also suitable for pumping leaking liquids during accidents or as a backup water source in hard-toreach areas
- Welded side panels maintain the upright structure of the tank even when it is empty
- Side handles for easy manipulation
- Option to equip with one or more drain holes (when equipped with multiple drain holes opposite each other, the tank can serve as a flow-through system)
- Chemically resistant material (acids, oils, petroleum products, alkaline substances, etc.)

Volume of

Available in volumes from 1,000 to 5,000 liters

CONTAINMENT OF LEAKING LIQUIDS — STOP THE SPREAD OF LEAKING LIQUIDS — LIQUID LEAK CLEAN-UP