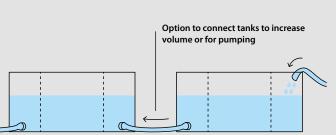

# **SELF-SUPPORTING TANK**

- Ideal as a collection containment tank for capturing large amounts of leaking hazardous liquids
- Also suitable for pumping leaking liquids during accidents or as a backup water source in hard-toreach areas
- Welded side panels maintain the upright structure of the tank even when it is empty
- Side handles for easy manipulation
- Option to equip with one or more drain holes (when equipped with multiple drain holes opposite each other, the tank can serve as a flow-through system)
- Chemically resistant material (acids, oils, petroleum products, alkaline substances, etc.)

## **SELF-SUPPORTING TANK**

Ideal as a transfer tank or storage for utility water

- Available in volumes from 1,000 to 5,000 liters
- Option to equip with a drain hole and ball valve
- Reinforced side walls provide shape stability for the tank, even when empty
- Peripheral belts for structural reinforcement
- Collapsible design saves space during transport and storage
- The tank can be easily set up by one person in just a few minutes
- The tank is also suitable for extinguishing fires/ quarantine storage of damaged battery storage from PV systems, electric scooters, electric carts, etc.