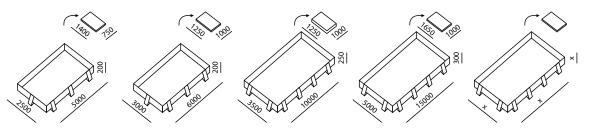

## LARGE SURFACE FOLDING POOL

- Low containment bund with a shapeable folding design
- Suitable for containing hazardous substances leaking from, for example damaged tankers or other large vehicles, under which the bund can easily be slid thanks to the foldable side walls and shaped as needed
- The bund can also be used for decontamination or vehicle washing
- Chemically resistant material

- Easy drive-in and drive-out through the folded side walls of the bund
- A protective pad placed under the bund's bottom extends its lifetime and is supplied as a standard part
- Several standard size variants with volumes ranging from 2 500 to 22 500 liters
- Custome-made sizes can be made according to the customer's requirements