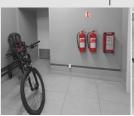

Example of use

Fire blanket in a metal wall box for immediate for use at charging stations in underground garages/collectories

Wall-mounted box

Fire blanket 3 × 3 m in a practical backpack