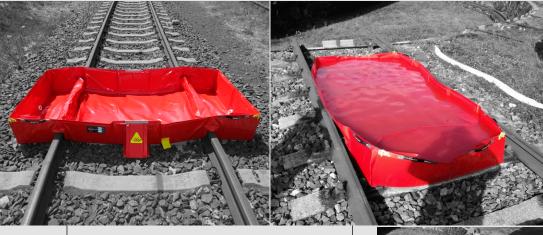

## **COLLAPSIBLE SPILL BUND RAIL**

- Ideal for containing hazardous substance leaks on railway tracks - e.g. during railway accidents, at train stations, in railway depots, or during downtime of filled tanker cars
- Designed to accurately fit between the rail tracks (gauge 1435 mm)
- Volume of 800 liters

- Chemically resistant material
- Option to place the bund across the tracks or longitudinally in the inner space between the tracks
- Increased stability is provided by external side supports
- 3 brass drain holes GEKA PLUS 1 1 hole in each compartment of the bund

Example of use

in the inner space between the tracks

Brass drain hole GEKA

Easy assembly

### **COLLAPSIBLE SPILL BUND RAIL**

- Ideal for containing hazardous substance leaks on railway tracks - e.g. during railway accidents, at train stations, in railway depots, or during downtime of filled tanker cars
- Designed to accurately fit between the rail tracks (gauge 1435 mm)
- Volume of 800 liters

Example of use

Also suitable for use in the inner space between the tracks

Easy assembly