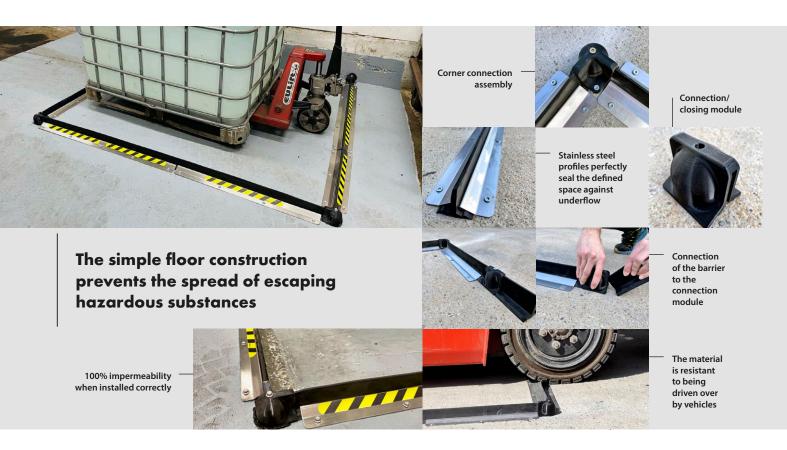

## Floor ET Barrier

Floor ET Barrier reliably prevents the spread of leaked hazardous substances, especially on the floor – e.g. in warehouses, halls, etc.
Barriers are made of extremely mechanically and chemically resistant rubber, which allows them to be traversed repeatedly, for example by forklift and pallet truck. The connecting and corner parts make it possible to create a barrier in the required shape and length.

- Easy and fast installation to any cohesive impermeable surface (concrete)
- Unlimited scope and shape of the structure using corner and connecting parts
- High durability it can be repeatedly crossed, e.g. with a forklift
- Perfect tightness to the surface
- "Infinite" length 10 m segments of rubber profile
- Easy to repair

## **Technical details**

The 55 mm high barrier is made of extremely mechanically and chemically resistant rubber. It is attached to the floor on each side with stainless steel anchor plates. The barrier is anchored with special anchoring screws into the concrete without a wall plug through the appropriate holes in the metal sheet. Corner adapters, connectors and end pieces to the wall are made of durable plastic. Anchoring of connecting parts is done in the same way as for barriers – with special anchoring screws without wall plugs. The barrier can reach any (unlimited) length thanks to the possibility of connecting individual segments with connecting parts. The maximum length of one rubber segment is 10 m. Before the final anchoring of the barriers, it is necessary to accurately measure the position of the individual parts, assemble the structure into a predetermined shape, pre-drill the holes for anchoring screws with the drill SDS-Plus 6 × 110 mm and apply chemically resistant silicone sealant under the entire length of the rubber segment, which eliminates possible leakage of trapped substances. We will perform the exact configuration of the connecting parts according to individual requirements. We recommend putting safety reflective stickers on the Floor ET Barrier in order to ensure the safe movement of people in the place where the barrier is installed. Stickers with a length of 40 cm/pc have a special surface treatment ensuring their greater abrasion resistance and we deliver them with the barriers free of charge.