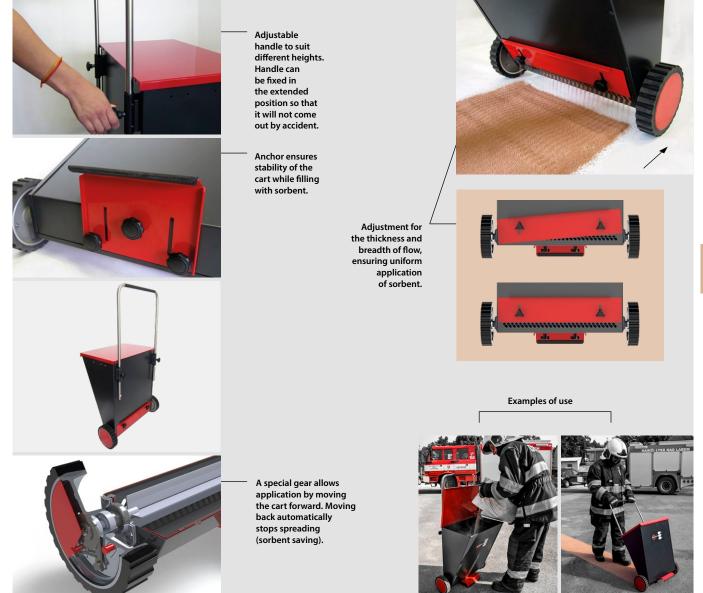

## Attention!

This product is not intended for use with abrasive materials and de-icing salt! The cart must be cleaned after each use. Follow the Instructions for use.

| Dimensions when deployed with handle extended (in) (width, depth, height) | 24×17×28/51 |
|---------------------------------------------------------------------------|-------------|
| Wheel diameter (in)                                                       | 7           |
| Maximum volume (gal)                                                      | 17          |
| Pack size (in)                                                            | 26×17×31    |
| Weight of empty cart (lb)                                                 | 49          |