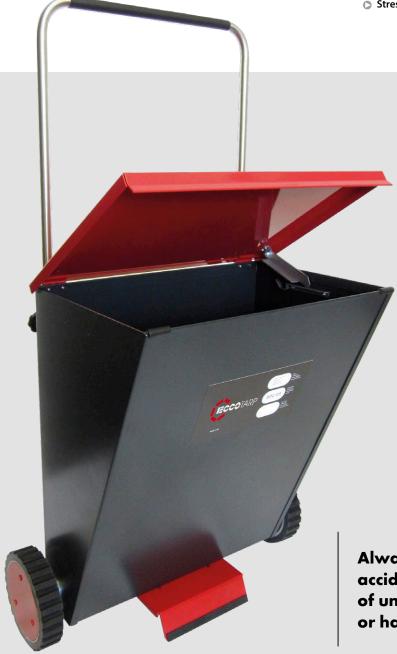

- Immediate disposal of leakaged hazardous substances thanks to the continuous readiness of the filled cart for use
- Metal construction of the cart perfectly protects the sorbent inside the hopper from moisture
- For all currently used sorbents (including light and fibrous materials)
- Adjustment for the thickness and breadth of flow
- Adjustable handle
- Stressed areas are strengthened

## Top quality

Stressed areas are reinforced, strength materials are used, stainless steels, solid polyurethane, industrial bearings, the cart has a durable surface finish and the mechanism is specially protected against dust damage. See details in Instructions for use.