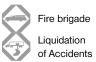

## Sorbent Dispenser Cart SDC 05

This Sorbent Dispenser Cart (SDC 05) has been designed for use wherever it is necessary to apply immediately powdered sorbents to treat accidental leakages of undesirable or harmful fluids (e.g. in chemical warehouses, petrol stations, etc.). The whole external case and top are made of metal, ensuring greater rigidity and strength and protecting the sorbent from rain.

Always ready to stop accidental leakages of undesirable or harmful fluids