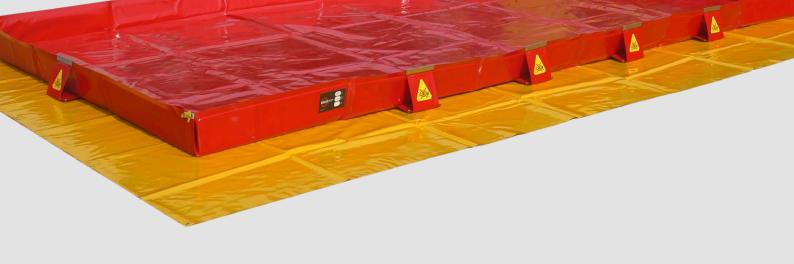

folding pools

Usage

Large

The pool is primarily designed as a mobile environmental protection device especially suitable for quick response to accidents wherever the environment is threatened by leaks of hazardous substances into soil and/or water. It functions as a portable reservoir for hygienic and decontamination purposes. It has proved to be very efficient in preventing leaks of oil and oilbased products or chemicals in industry, by removing spilt fuel, decontaminating and cleaning vehicles of all types.

0

Packed construction takes minimal space

PATENTED

- Simple and quick unfolding
- Easy to drive in
- The unique patented design
- Protective pad and under-wheel tracks are standard accesories
- Production of other dimensions is available according to individual customer's requirements
- Possibility of adding of drain hole and ball valve

The special folding pool with the unique patented design