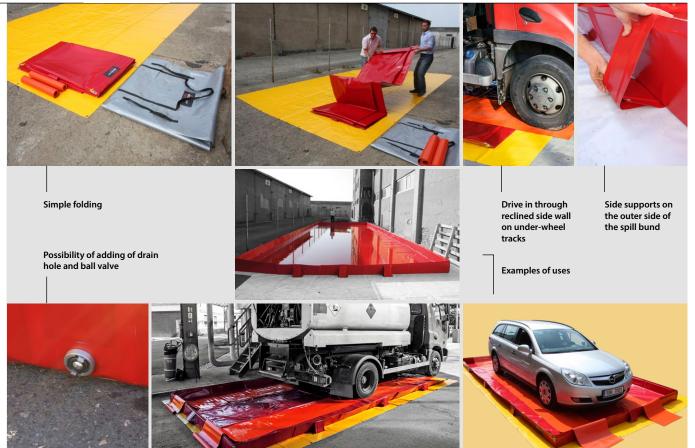

0

Packed construction takes minimal space

PATENTED

- Simple and quick unfolding
- Easy to drive in
- The unique patented design
- Protective pad and under-wheel tracks are standard accesories
- Production of other dimensions is available according to individual customer's requirements
- Possibility of adding of drain hole and ball valve

Transport bag, under-wheel tracks and protective pad are standard part of the product.

The product is protected by registered utility model (technical patent) no. 22118 lodged with the Industrial Property Office.