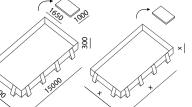

| Туре                                                      | ET LARGE 111                 | ET LARGE 333                  | ET LARGE 444              | ET LARGE 555                  | ET LARGE INDIVID                                       |
|-----------------------------------------------------------|------------------------------|-------------------------------|---------------------------|-------------------------------|--------------------------------------------------------|
| Dimensions (mm)                                           | 5000 × 2500 × 200            | 6000 × 3000 × 200             | 10000 × 3500 × 250        | 15000 × 5000 × 300            | dimensions according to<br>customer's requirements (x) |
| Capacity (I)                                              | 2500                         | 3600                          | 8750                      | 22500                         |                                                        |
| Dimensions when folded up (mm)                            | $1400 \times 750 \times 150$ | $1250 \times 1000 \times 150$ | $1250\times1000\times350$ | $1650 \times 1000 \times 200$ |                                                        |
| Weight (kg)                                               | 51                           | 76                            | 150                       | 275                           |                                                        |
| Accessories                                               |                              |                               |                           |                               |                                                        |
| Transport bag –<br>standard part of the product           | yes                          | yes                           | yes                       | yes                           | yes                                                    |
| Protective pad (mm) –<br>standard part of the product     | 5500 × 3000                  | 6500 × 3500                   | 11000 × 4500              | 16000 × 6000                  |                                                        |
| Under-wheel tracks (mm) –<br>standard part of the product | 6000 × 600                   | 7000 × 600                    | 11000 × 600               | 16000 × 600                   |                                                        |
| Drain hole on request D25                                 | yes                          | yes                           | yes                       | yes                           | yes                                                    |
| Ball valve on request D25                                 | yes                          | yes                           | yes                       | yes                           | yes                                                    |
| Hose with outlet on request D25                           | yes                          | yes                           | yes                       | yes                           | yes                                                    |