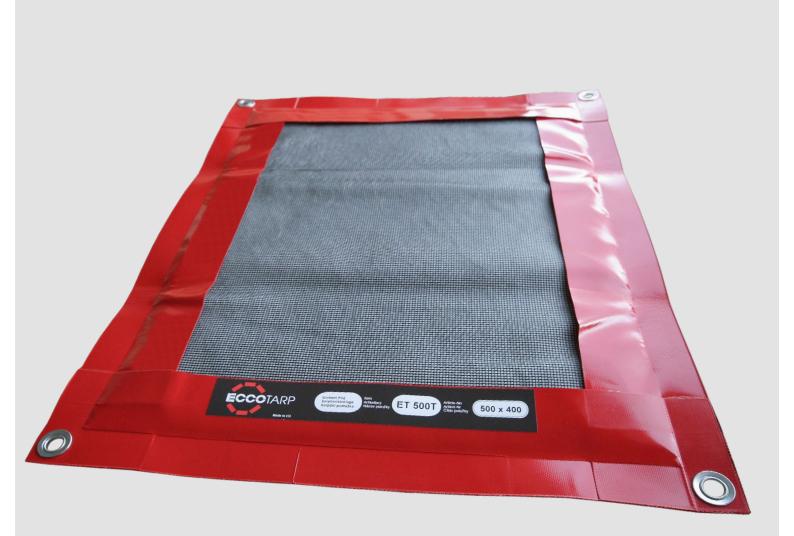

## Folding drip collection tray with exchangeable absorbent lining

This folding drip tray with its exchangeable absorbent lining can be used, for example, for handling parts soiled by oil, in chemical laboratories, on dripping pipes or leaking hydraulic transmissions on broken down machines or vehicles.

## **Technical details**

The drip tray is made out of PVC which is proof against the effects of petroleum products and is also equipped with a mesh to filter out solid waste particles, plus an exchangeable absorbent lining.