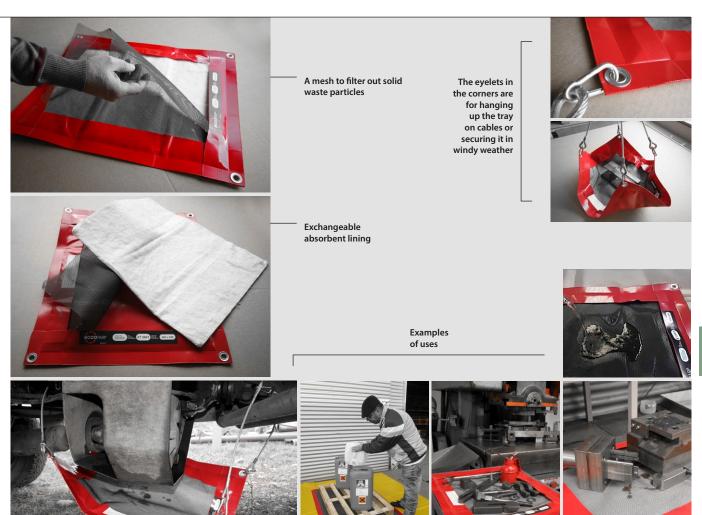

## Folding drip collection tray with exchangeable absorbent lining

This folding drip tray with its exchangeable absorbent lining can be used, for example, for handling parts soiled by oil, in chemical laboratories, on dripping pipes or leaking hydraulic transmissions on broken down machines or vehicles.

- Easy to use
- Different types of absorbent lining
- Eyelets in the corners for hanging up

Perfectly simple product for minor leaks of water, petroleum products and hazardous fluids

## **Technical details**

The drip tray is made out of PVC which is proof against the effects of petroleum products and is also equipped with a mesh to filter out solid waste particles, plus an exchangeable absorbent lining.

The specification of the absorbent lining required will depend on the type of fluid to be contained in it: all-purpose, water repellent, chemical proof, etc...

| Туре                        | ET 500 P  | ET 1000 P  | ET 1400 P   |
|-----------------------------|-----------|------------|-------------|
| Dimensions (mm)             | 580 × 480 | 1080 × 580 | 1400 × 1080 |
| Absorption capacity (I)     | 1         | 3          | 7           |
| Weight (kg)                 | 0,5       | 1,5        | 2,8         |
| Accessories                 |           |            |             |
| All-purpose lining (mm)     | 500 × 400 | 1000 × 500 | 1400 × 1000 |
| Water repellent lining (mm) | 500 × 400 | 1000 × 500 | 1400 × 1000 |
| Chemical proof lining (mm)  | 500 × 400 | 1000 × 500 | 1400 × 1000 |