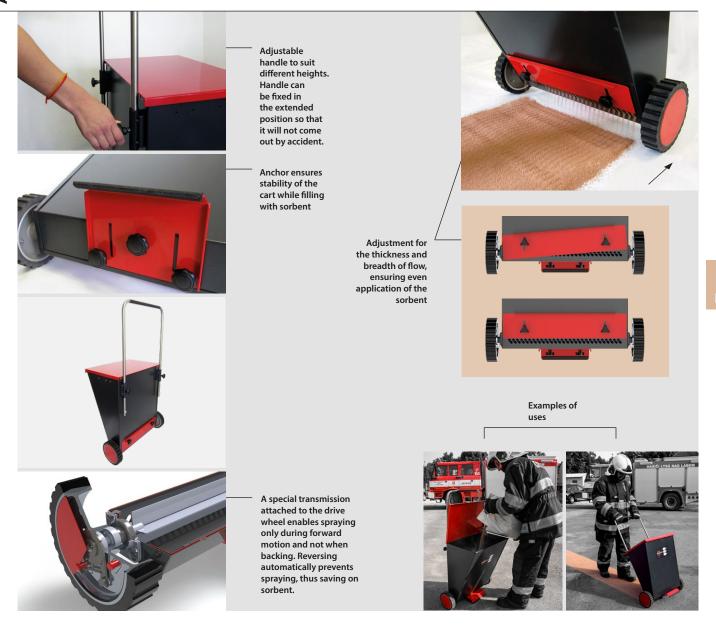

- For all currently used sorbents (including light and fibrous materials)
- Adjustment for the thickness and breadth of flow
- Adjustable handle
- Reinforcement of parts subject to stress

## **Top quality**

Reinforcement of parts subject to stress, use of heavy duty material, stainless steel, polyurethane, industrial quality ball bearings, surfaces treated for resistance, parts proofed against the effects of dust. See details in Instructions for use.