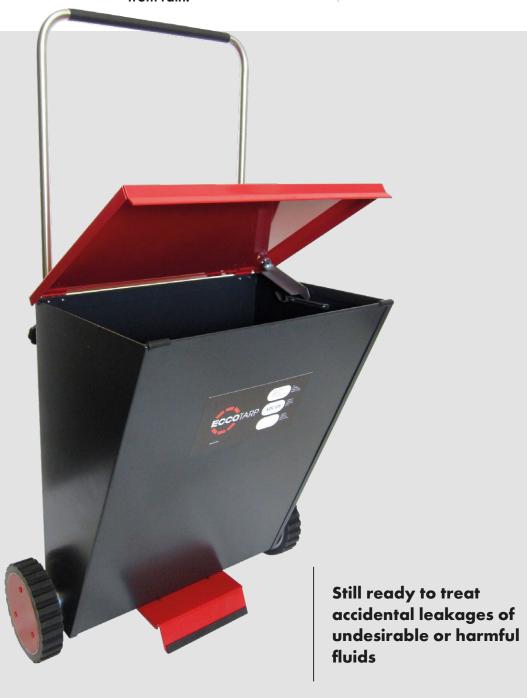

- For all currently used sorbents (including light and fibrous materials)
- Adjustment for the thickness and breadth of flow
- Adjustable handle
- Reinforcement of parts subject to stress

## **Top quality**

Reinforcement of parts subject to stress, use of heavy duty material, stainless steel, polyurethane, industrial quality ball bearings, surfaces treated for resistance, parts proofed against the effects of dust. See details in Instructions for use.