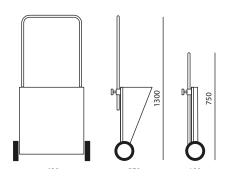

## Attention!

This product is not intended for use with abrasive materials and spreading salt! The cart must be cleaned after each use. Follow the Instructions for use.

| Dimensions when deployed with handle extended (width, depth, height) | 620 × 430 × 720/1300 mm |
|----------------------------------------------------------------------|-------------------------|
| Wheel diameter                                                       | 180 mm                  |
| Maximum volume                                                       | 651                     |
| Pack size                                                            | 600 × 430 × 780 mm      |
| Weight of empty cart                                                 | 22 kg                   |