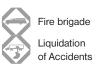

## Sorbent Dispenser Cart SDC 05

This Sorbent Dispenser Cart (SDC) has been designed for use wherever it is necessary to use powdered sorbents to treat accidental leakages of undesirable or harmful fluids (e.g., oil products, chemical fluids). The whole external case and top are of metal, ensuring greater rigidity and strength and protecting the sorbent from rain.