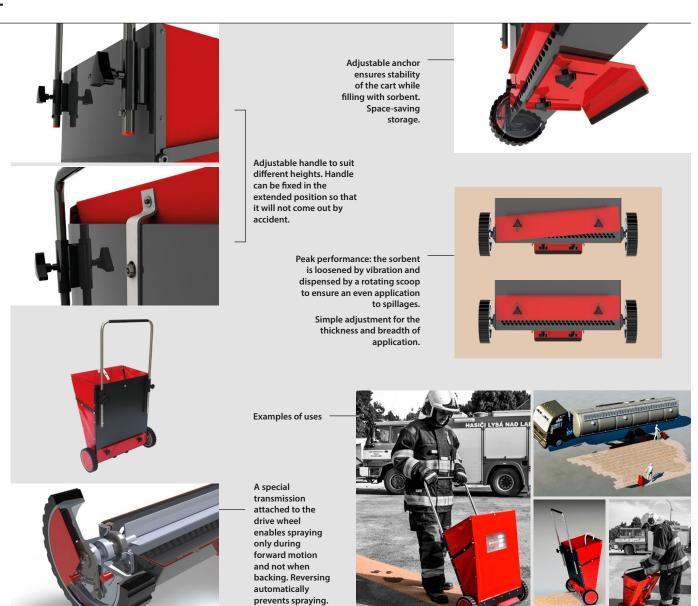

## Ð

- Quick and easy to deploy in seconds
- Packed cart takes minimal space
- Simple adjustment for the thickness and breadth of application (max. 40 cm)
- Adjustable handle
- Reinforcement of parts subject to stress

## Top quality

Reinforcement of parts subject to stress, use of heavy duty material, stainless steel, polyurethane, industrial quality ball bearings, surfaces treated for resistance, parts proofed against the effects of dust. See details in Instructions for use.

## Attention!

This product is not intended for use with abrasive materials and spreading salt! The cart must be cleaned after each use. Follow the Instructions for use.

| sions when deployed   | width 620 mm, depth 370 mm (with the handle extended), 1300 mm   |
|-----------------------|------------------------------------------------------------------|
| sions when dismantled | width 620 mm, depth 190 mm (height with inserted handle), 750 mm |
| diameter              | 180 mm                                                           |
| um volume             | 651                                                              |
| ze                    | $740 \times 270 \times 780 \text{ mm}$                           |
| t of empty cart       | 13 kg                                                            |