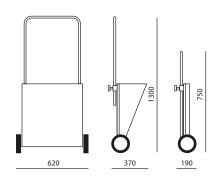

## Attention!

This product is not intended for use with abrasive materials and spreading salt! The cart must be cleaned after each use. Follow the Instructions for use.

| sions when deployed   | width 620 mm, depth 370 mm (with the handle extended), 1300 mm   |
|-----------------------|------------------------------------------------------------------|
| sions when dismantled | width 620 mm, depth 190 mm (height with inserted handle), 750 mm |
| diameter              | 180 mm                                                           |
| um volume             | 651                                                              |
| ze                    | $740 \times 270 \times 780 \text{ mm}$                           |
| t of empty cart       | 13 kg                                                            |