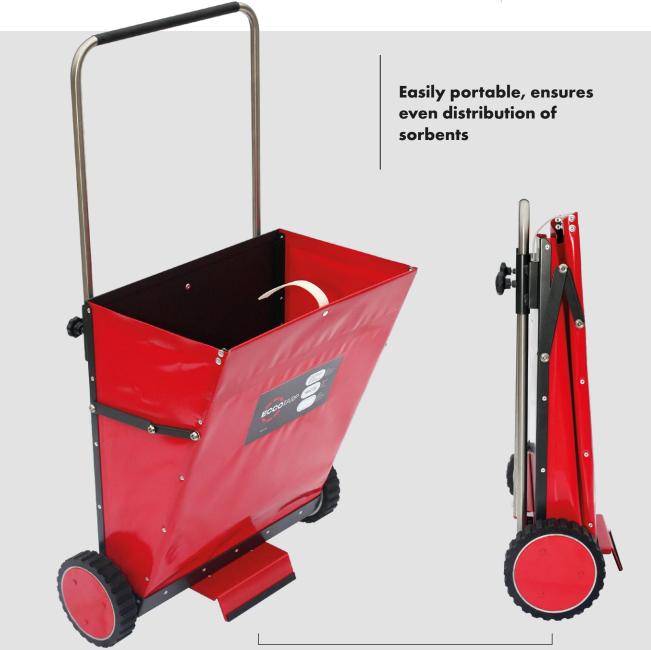

## Foldable Dispenser Cart SDC 03

The Sorbent Dispenser Cart has been designed for use wherever it is necessary to use powdered sorbents to treat accidental leakages of harmful fluids (e.g., oil products, chemical fluids). For all currently used sorbents (including light and fibrous materials).

## Ð

- Quick and easy to deploy in seconds
- Packed cart takes minimal space
- Simple adjustment for the thickness and breadth of application (max. 40 cm)
- Adjustable handle
- Reinforcement of parts subject to stress

Quick and easy to deploy (assembles and dismantles in seconds)