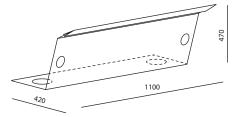

- Split-second readiness
- Easy application without damaging of masonry

| Dimensions                         | $420 \times 470 \times 1100 \text{ mm}$ |
|------------------------------------|-----------------------------------------|
| Modular element length             | 1100 mm                                 |
| Pack size of 1-10 modular elements | pallet 1200 × 800 × 600                 |
| Modular weight                     | 11 kg                                   |