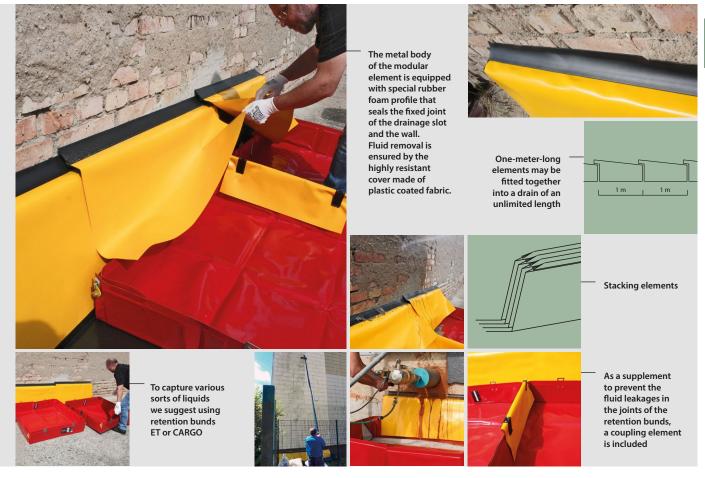

## Facade drainage slot

For effective drainage of fluids from vertical surfaces

Modular system intended for effective drainage of fluids from vertical surfaces. It is used to drain the polluted water, chemicals, and other sorts of liquids with possibility to capture the fluids in ordinary retention bunds. To prevent leakages of such fluids into the environment, or sewer system and other spaces.

- Split-second readiness
- Easy application without damaging of masonry

| Dimensions                         | $420 \times 470 \times 1100 \text{ mm}$ |
|------------------------------------|-----------------------------------------|
| Modular element length             | 1100 mm                                 |
| Pack size of 1-10 modular elements | pallet 1200 × 800 × 600                 |
| Modular weight                     | 11 kg                                   |